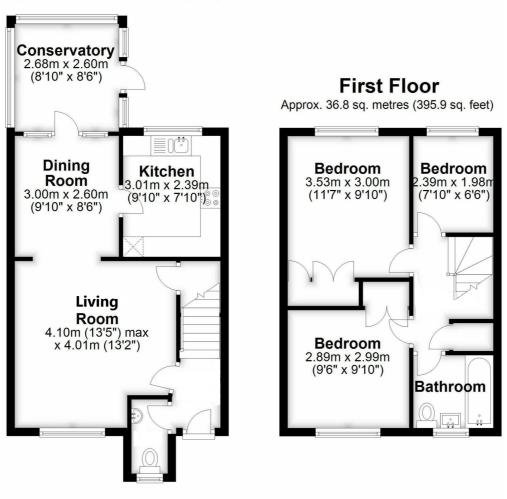

## **Ground Floor**

Approx. 45.3 sq. metres (487.4 sq. feet)

Total area: approx. 82.1 sq. metres (883.3 sq. feet)

All measurements are approximate and quoted in metric with imperial equivalents and for general guidance only and whilst every attempt has been made to ensure accuracy, they must not be relied on. The fixtures, fittings and appliances referred to have not been tested and therefore no guarantee can be given and that they are in working order. Internal photographs are reproduced for general information and it must not be inferred that any item shown is included with the property. For a free valuation, contact the numbers listed on the brochure.