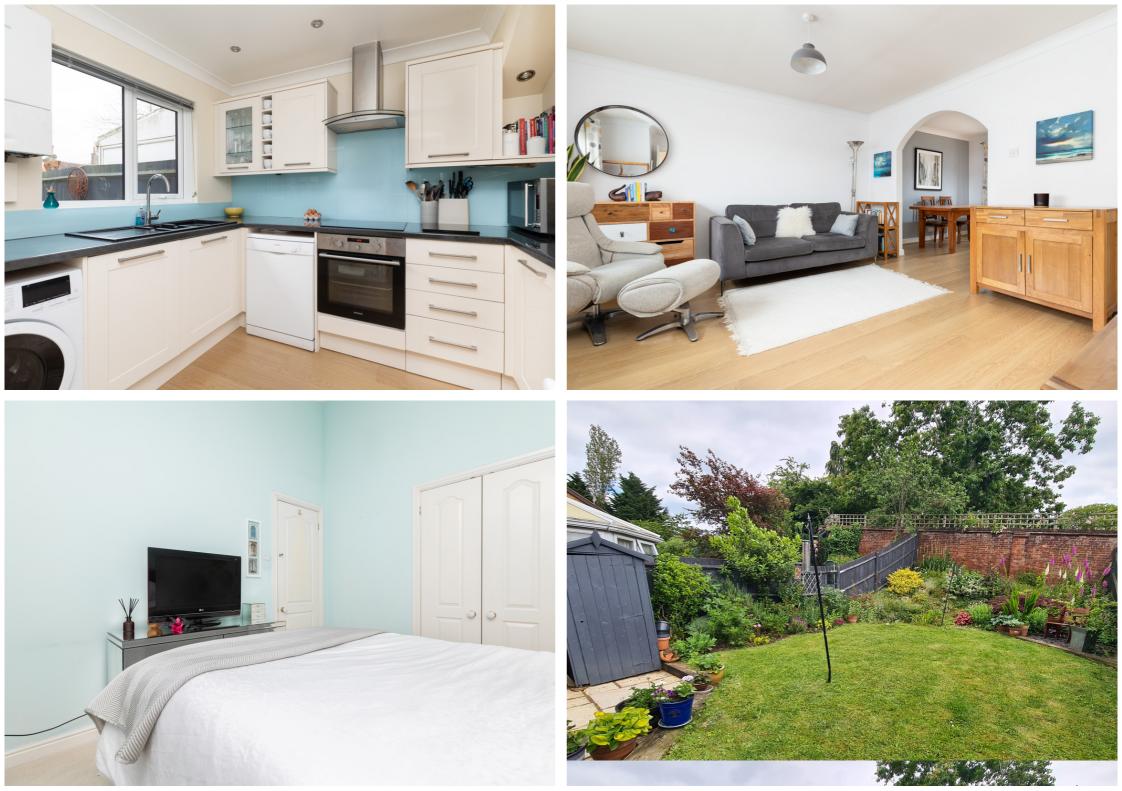

The ground floor comprises entrance hall with WC, spacious and bright living room opening onto the separate dining room, modern fitted kitchen and conservatory onto the rear garden.

To the upstairs are two generous double bedrooms with fitted wardrobes, single bedroom and modern family bathroom.

Outside is a well maintained rear garden mainly laid to lawn with patio space. The front offers an additional garden with a separate single garage and driveway parking close by.

Little Wymondley is a village situated between Hitchin and Stevenage in Hertfordshire. Paradoxically, it is larger than its near neighbour Great Wymondley. It has several interesting houses, including the moated Bury of the 16th and 17th centuries, the fine 17th century Hall, the late Georgian Wymondley House, and Wymondley Priory, an early 13th century foundation turned into a house in the 16th and 17th centuries.

- Semi-detached family home
- Three Bedrooms
- Modern kitchen and bathroom
- Garage and driveway
- Front and rear gardens
- 3 miles, 7 mins drive to Hitchin train station (as per Google Maps)
- 2.2 miles, 6 min drive to Hitchin town centre (as per Google Maps)