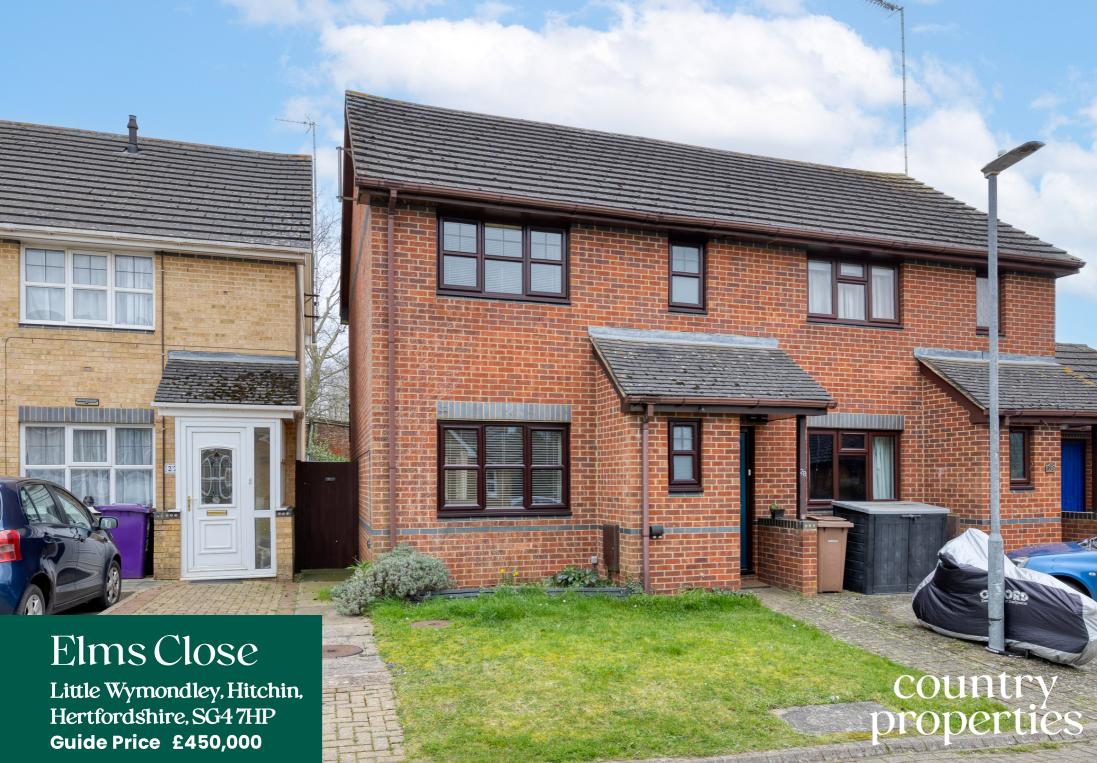

A Laker Laker at

Hertfordshire, SG4 7HP Guide Price £450,000

Positioned within a quiet cul de sac in the popular village of Little Wymondley is this well presented three bedroom semi detached family home. The property benefits from garage and driveway parking.

Outside is a well maintained rear garden mainly laid to lawn with patio space. The front offers an additional garden with a separate single garage and driveway parking close by.

Little Wymondley is a village situated between Hitchin and Stevenage in Hertfordshire. Paradoxically, it is larger than its near neighbour Great Wymondley. It has several interesting houses, including the moated Bury of the 16th and 17th centuries, the fine 17th century Hall, the late Georgian Wymondley House, and Wymondley Priory, an early 13th century foundation turned into a house in the 16th and 17th centuries.

- Semi-detached family home
- Three Bedrooms
- Modern kitchen and bathroom
- Garage and driveway
- Front and rear gardens
- 3 miles, 7 mins drive to Hitchin train station (as per Google Maps)
- 2.2 miles, 6 min drive to Hitchin town centre (as per Google Maps)