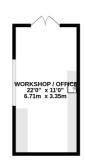

# Kitchen

15' 06" x 14' 05" (4.72m x 4.39m)

**Bedroom I** 19' 02" x 19' 0" (5.84m x 5.79m)

En-suite to Bedroom I

**Bedroom 2** 24' 06" x 14' 0" (7.47m x 4.27m)

**Workshop** 22' 0" × 11' 0" (6.71m × 3.35m)

**Garden** 135' 0" x 40' 0" (41.15m x 12.19m)