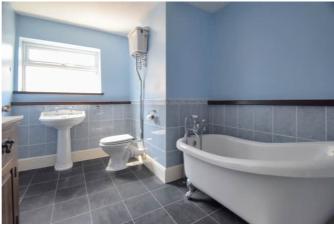

### Hallway

**Dining Room** 16' 02" x 13' 07" (4.93m x 4.14m)

**Bedroom 4**13' 05" x 12' 11" (4.09m x 3.94m)

**Bedroom 3** 13' 05" x 12' 11" (4.09m x 3.94m)

**Study** 17' 0" × 09' 10" (5.18m × 3.00m)

**Bathroom** 10' 04" × 08' 06" (3.15m × 2.59m)