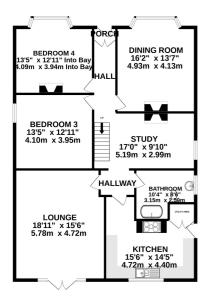

### Hallway

**Dining Room** 16' 02" x 13' 07" (4.93m x 4.14m)

**Bedroom 4**13' 05" x 12' 11" (4.09m x 3.94m)

**Bedroom 3** 13' 05" x 12' 11" (4.09m x 3.94m)

**Study** 17' 0" × 09' 10" (5.18m × 3.00m)

**Bathroom** 10' 04" × 08' 06" (3.15m × 2.59m)

**Lounge** 18' 11" x 15' 06" (5.77m x 4.72m)

# Kitchen

15' 06" x 14' 05" (4.72m x 4.39m)

**Bedroom I** 19' 02" x 19' 0" (5.84m x 5.79m)

En-suite to Bedroom I

**Bedroom 2** 24' 06" x 14' 0" (7.47m x 4.27m)

**Workshop** 22' 0" × 11' 0" (6.71m × 3.35m)

**Garden** 135' 0" x 40' 0" (41.15m x 12.19m)