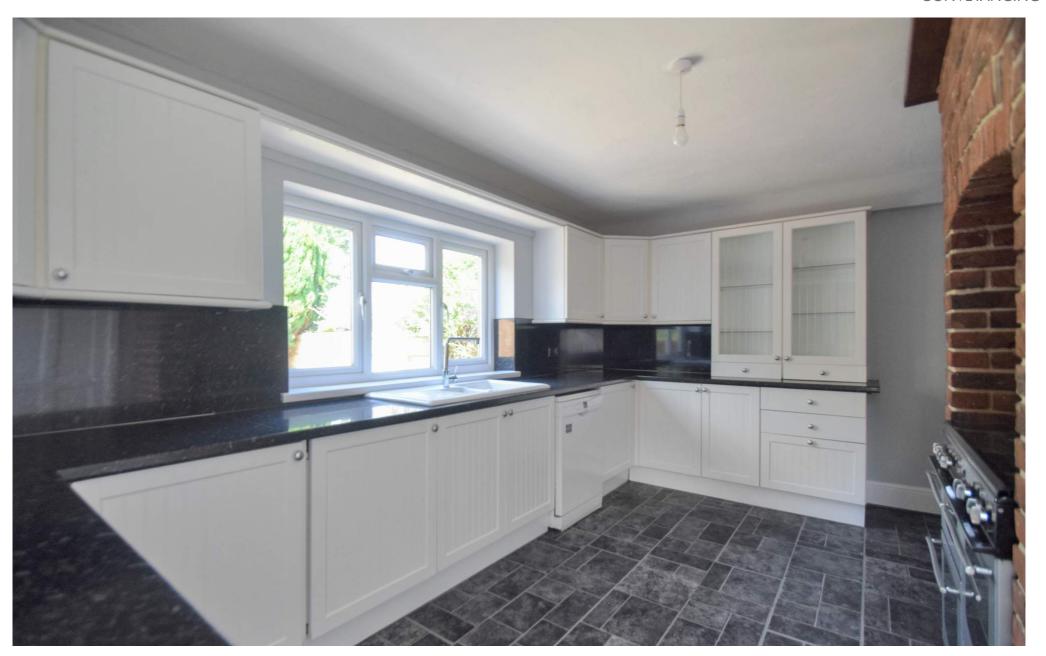

# Kitchen

15' 06" x 14' 05" (4.72m x 4.39m)

**Bedroom I** 19' 02" x 19' 0" (5.84m x 5.79m)

En-suite to Bedroom I

**Bedroom 2** 24' 06" x 14' 0" (7.47m x 4.27m)

**Workshop** 22' 0" × 11' 0" (6.71m × 3.35m)

**Garden** 135' 0" x 40' 0" (41.15m x 12.19m)