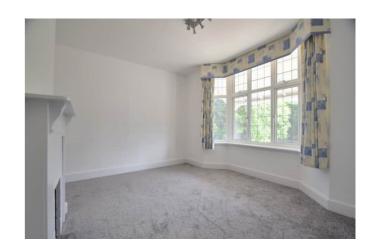

### Hallway

**Dining Room** 16' 02" x 13' 07" (4.93m x 4.14m)

**Bedroom 4**13' 05" x 12' 11" (4.09m x 3.94m)

**Bedroom 3** 13' 05" x 12' 11" (4.09m x 3.94m)

**Study** 17' 0" × 09' 10" (5.18m × 3.00m)

**Bathroom** 10' 04" × 08' 06" (3.15m × 2.59m)