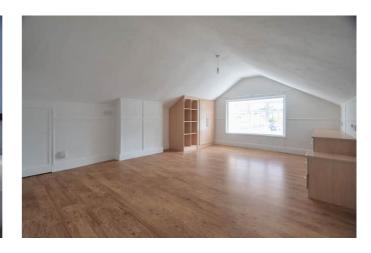

# Kitchen

15' 06" x 14' 05" (4.72m x 4.39m)

**Bedroom I** 19' 02" x 19' 0" (5.84m x 5.79m)

En-suite to Bedroom I

**Bedroom 2** 24' 06" x 14' 0" (7.47m x 4.27m)

**Workshop** 22' 0" × 11' 0" (6.71m × 3.35m)

**Garden** 135' 0" x 40' 0" (41.15m x 12.19m)