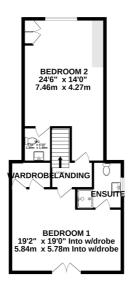

# Kitchen

15' 06" x 14' 05" (4.72m x 4.39m)

**Bedroom I** 19' 02" x 19' 0" (5.84m x 5.79m)

En-suite to Bedroom I

**Bedroom 2** 24' 06" x 14' 0" (7.47m x 4.27m)

**Workshop** 22' 0" × 11' 0" (6.71m × 3.35m)

**Garden** 135' 0" x 40' 0" (41.15m x 12.19m)