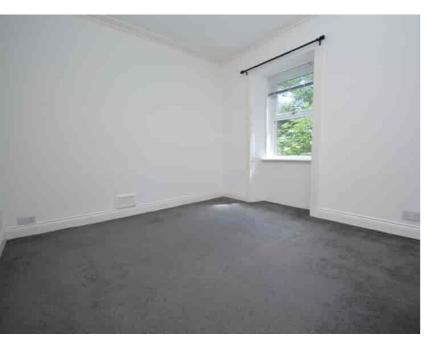

#### Bedroom One

3.95m x 3.85m (13' 0" x 12' 8") The impressive master bedroom is a generous double offering fresh white decor, practical walk in wardrobe, ceiling coving, fitted carpet and double glazed sash and case window to the front.

#### Bedroom Two

 $3.84m \times 3.14m (12' 7" \times 10' 4")$  A spacious double bedroom with fresh white decor, fitted carpet and a double glazed window to the rear.