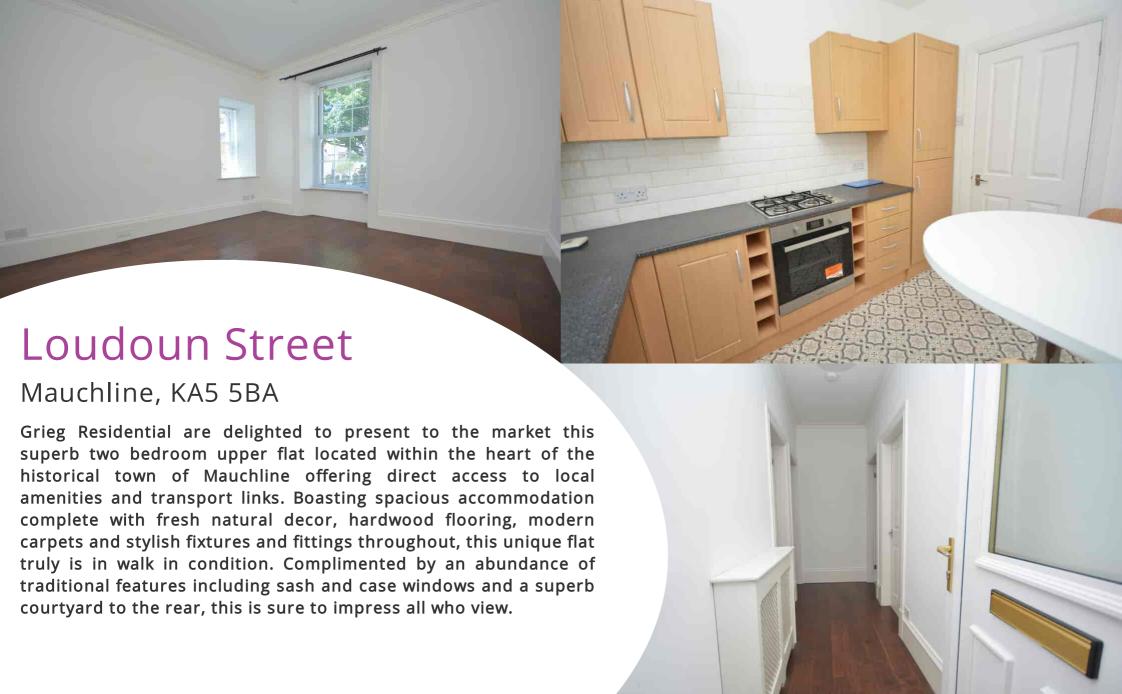

# Hallway

4.40m x 1.20m (14' 5" x 3' 11") Access is given via an outer UPVC door to a welcoming entrance hallway offering fresh neutral decor and hardwood flooring. The hallway provides access to the lounge, two bedrooms and bathroom.

## Lounge

3.95m x 3.90m (13' 0" x 12' 10") Generously proportioned main apartment boasting fresh white decor, plentiful space for free standing furniture, hardwood flooring and two sash and case double glazed windows to the front.

### Kitchen

3.13m x 2.35m (10' 3" x 7' 9") Fully fitted kitchen complete with ample wall and base storage units with complimentary work surface, integrated oven, gas hob and hood, plumbing and space for washing and fridge freezer, neutral decor, tiled splashback, vinyl flooring and a double glazed window to the rear.