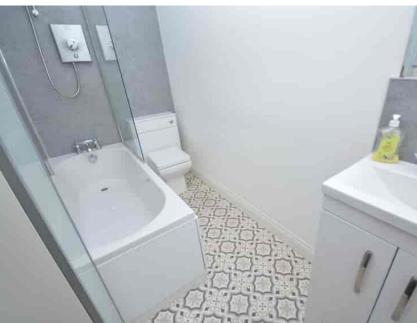

### Bathroom

3.10m x 1.40m (10' 2" x 4' 7") Completing the accommodation is the bathroom comprising of a wash hand basin with vanity unit, bath with overhead electric shower, stylish wet wall finish and decorative vinyl flooring.