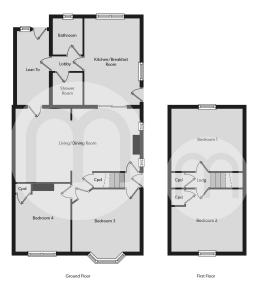

#### Floorplans

#### **Ground Floor Accommodation**

**Entrance Hall** 

Lounge/Diner

22' 7" x 10' 10" (6.88m x 3.30m)

#### Kitchen/Breakfast Room

15' 5" x 9' 4" (4.70m x 2.84m)

#### Family Bathroom

**Shower Room** 

Lean-to

#### **Bedroom One**

12' 1" x 10' 0" (3.68m x 3.05m)

#### **Bedroom Two**

11' 8" x 10' 6" (3.56m x 3.20m)

#### First Floor Accommodation

#### **Bedroom Three**

10' 9" x 9' 8" (3.28m x 2.95m)

#### **Bedroom Four**

10' 9" x 9' 8" (3.28m x 2.95m)