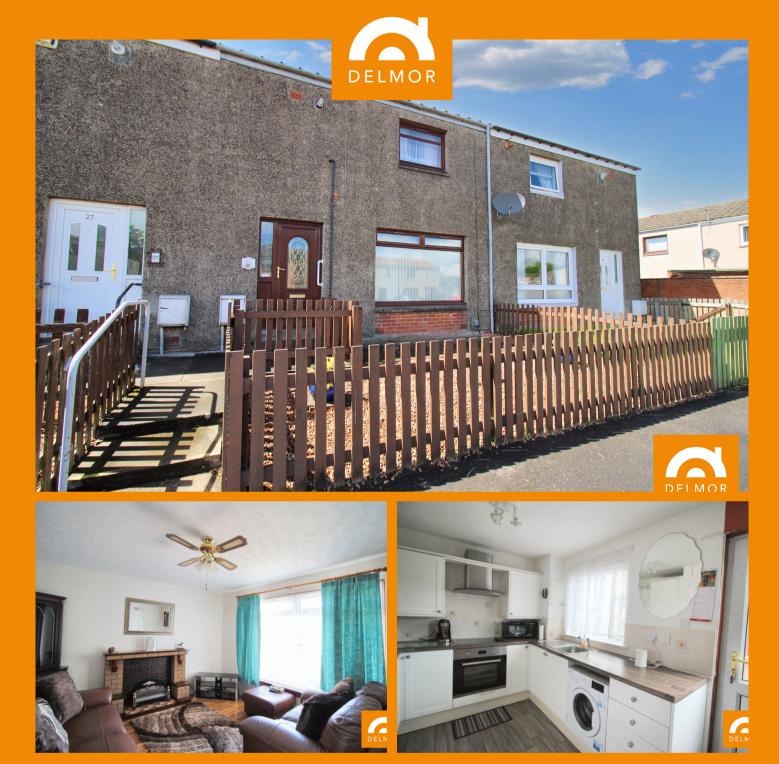

## **PROPERTY DETAILS**

An EXCELLENT FIRST TIME BUY, located within the ever popular Bird Scheme, this TERRACE VILLA enjoys gas central heating (new combi boiler) and sealed unit double glazing, accommodation comprises: Hall, bright spacious lounge, kitchen with open plan dining room and integrated appliances, two double bedrooms and shower room. Ample storage, enclosed easily maintained garden. Viewing strictly by appointment.

## **KEY FEATURES**

- This TERRACED VILLA forms an ideal FIRST TIME BUY
- Located within the ever popular Bird Scheme
- Well maintained family accommodation
- Bright Spacious Lounge
- Modern Kitchen with Open Plan Dining Room and integrated appliances
- Two excellent sized double bedrooms
- Replanned Shower Room
- Gas Central Heating (New Combi boiler) and Double Glazing
- AN IDEAL FIRST TIME BUY