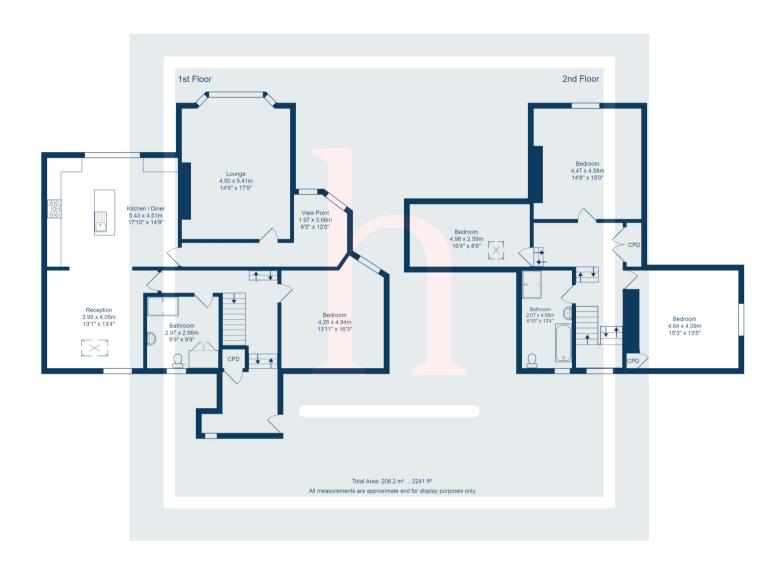

T: 0151 625 0125

E: info@homewirral.co.uk W: www.homewirral.co.uk

A: 42 Grange Road, West Kirby, CH48 4EF

Spectacular Sea Views! Enjoying incredible direct sea views this unique spacious duplex maisonette comes to market as an extremely rare opportunity. With almost 2250sqft of accommodation over two floors, well maintained private and communal gardens, four garages and ample off road parking this is a home that will satisfy the needs and wishes of many potential buyers from upsizing families to downsizers who are seeking coastal living, comfortable space, ample parking/storage/garaging and a very high quality of finish throughout. With four double bedrooms, three receptions including an impressive dining kitchen, two separate bathrooms the property also boasts some of the most amazing panoramic views (from Hilbre Island to the left and the Liverpool coastline to the right). Such a rare addition to the local property market this home really does need to be seen in order to appreciate everything it has to offer.