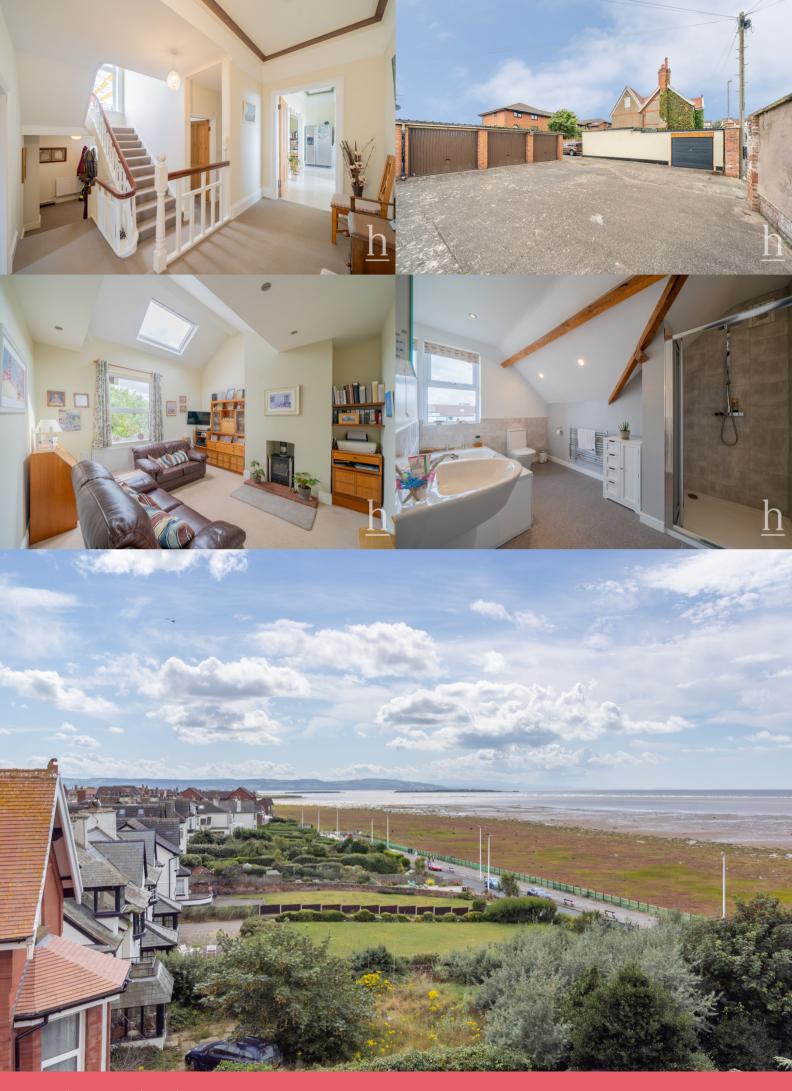

T: 0151 625 0125

E: info@homewirral.co.uk W: www.homewirral.co.uk

A: 42 Grange Road, West Kirby, CH48 4EF

Spectacular Sea Views! Enjoying incredible direct sea views this unique spacious duplex maisonette comes to market as an extremely rare opportunity. With almost 2250sqft of accommodation over two floors, well maintained private and communal gardens, four garages and ample off road parking this is a home that will satisfy the needs and wishes of many potential buyers from upsizing families to downsizers who are seeking coastal living, comfortable space, ample parking/storage/garaging and a very high quality of finish throughout. With four double bedrooms, three receptions including an impressive dining kitchen, two separate bathrooms the property also boasts some of the most amazing panoramic views (from Hilbre Island to the left and the Liverpool coastline to the right). Such a rare addition to the local property market this home really does need to be seen in order to appreciate everything it has to offer.