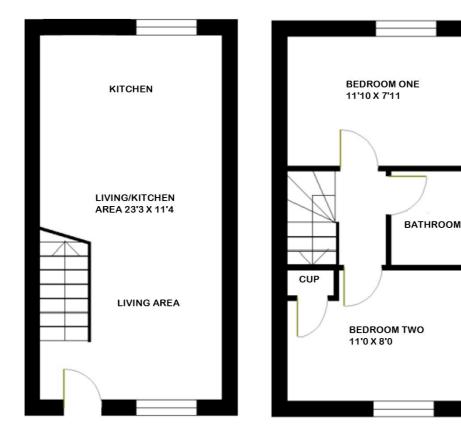

A lovely two bedroom family home located within half a mile walk to the mainline train station with off road parking and a decent rear garden. This home offers light and balanced accommodation arranged over two floors. On the ground floor there is an open plan kitchen/dining and living room. Upstairs, there are two bedrooms and a family bathroom. There is a lovely garden to the side of the property and off road parking.

- Two bedroom terraced freehold property
- Open plan modern living and kitchen area
- One allocated parking space
- Lovely garden to the side of the property
- 0.5 mile, 11 mins walk to Hitchin mainline train station (as per Google maps)
- 1.2 mile, 24 mins walk to Hitchin town centre (as per Google maps)
- NO ONWARD CHAIN

## Approximate Gross Internal Area 49 sq m / 527 sq ft

This plan is for layout guidence only.

Not drawn to scale.

Whilst every care is taken in the preparation of this plan, please check all dimensions, before making any decisions reliant upon them