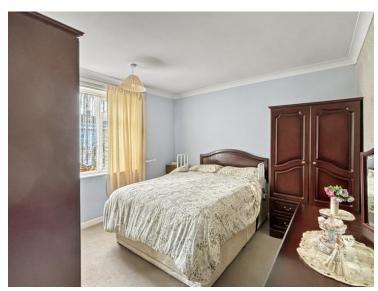

### **Bedroom One**

12' 5" x 11' 02" (3.78m x 3.40m) Double glazed window to rear and radiator.