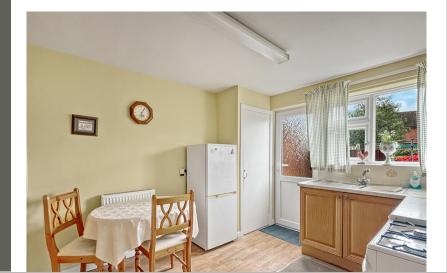

### Kitchen/Diner

13' 3" x 9' 11" (4.04m x 3.02m) Double glazed window to rear, radiator, range of wall and base units, laminate worktop, tiled splash back, stainless steel sink with left hand drainer, wall hung boiler in storage cupboard, space for washing machine, oven and space for dining table.