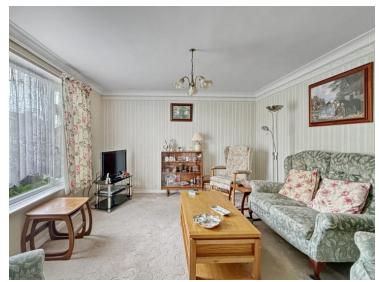

### **Living Room**

13' 7"  $\times$  11' 0" (4.14m  $\times$  3.35m) Double glazed window to front and radiator.