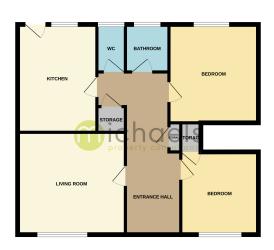

rear and radiator.

#### **Bedroom Two**



10' 2" x 9' 5" (3.10m x 2.87m) Double glazed window to front, radiator and storage cupboard.

#### WC

Double glazed obscure window to rear and low level WC.

# Property Details.

### **Bathroom**



Double glazed window to rear, radiator, part tiled walls and panelled bath.

### Rear Garden

### Rear Garden



A generous south facing rear garden mainly laid to lawn, well stocked with mature shrubs, gated access to the driveway, outside storage and garage.

### **Garage & Off Road Parking**

Garage positioned to right right hand side of the property, positioned to the middle of the block with an up and over garage door. Off Road parking in front of the garage.

# Property Details.

### **Floorplans**

GROUND FLOOR 755 sq.ft. (70.1 sq.m.) approx



#### Location



We have not carried out a structural survey and the services, appliances and specific fittings have not been tested. All photographs, measurements, floor plans and distances referred to are given as a guide only and should not be relied upon for the purchase of carpets or any other fixtures or fittings. Gardens, roof terraces, balconies and communal gardens as well as tenure and lease details cannot have their accuracy guaranteed for intending purchasers. Lease details, service ground rent (where applicable) are given as a guide only and should be checked and confirmed by your solicitor prior to exchange of contracts.



www.michaelsproperty.co.uk