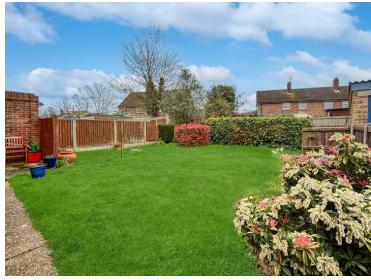

### Rear Garden

A generous south facing rear garden mainly laid to lawn, well stocked with mature shrubs, gated access to the driveway, outside storage and garage.