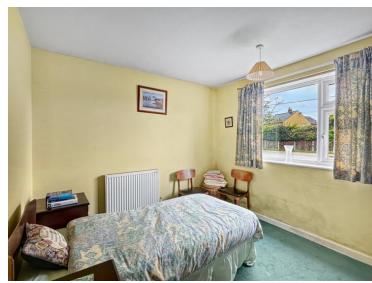

#### **Bedroom Two**

10' 2" x 9' 5" (3.10m x 2.87m) Double glazed window to front, radiator and storage cupboard.