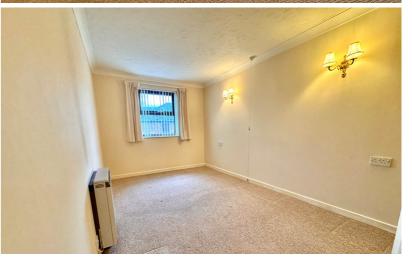

#### Bedroom

14' 1" x 8' 7" (4.29m x 2.62m) Window to the rear aspect, wall mounted electric storage heater, built-in wardrobes.