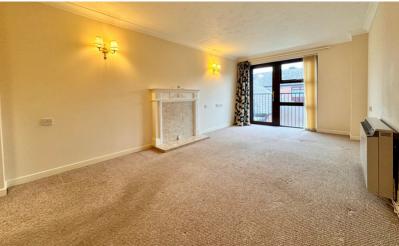

## Lounge

18' 9" x 10' 6" (5.71m x 3.20m)
Juliet Balcony overlooking
communal garden & window to
the rear aspect, wall mounted
electric storage heater, arched
opening to: