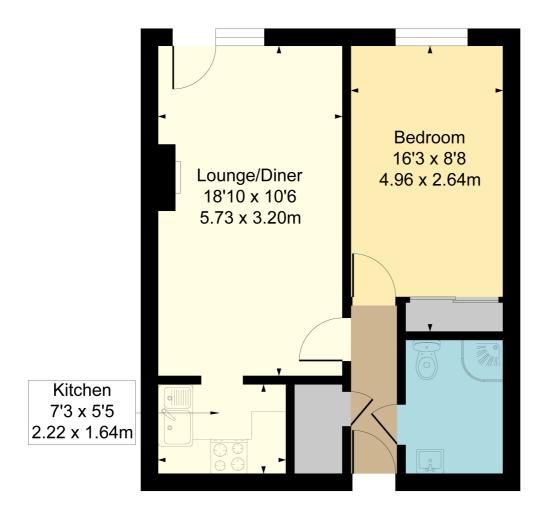

#### Bedroom

14' 1" x 8' 7" (4.29m x 2.62m) Window to the rear aspect, wall mounted electric storage heater, built-in wardrobes.

## Lounge

18' 9" x 10' 6" (5.71m x 3.20m)
Juliet Balcony overlooking
communal garden & window to
the rear aspect, wall mounted
electric storage heater, arched
opening to:

## Kitchen

7' 4" x 5' 3" (2.24m x 1.60m)
Range of wall mounted and base level units with work surface over and inset sink with drainer, integral oven and grill with ceramic hob and extractor hood over, space for fridge freezer.

## Lease Details

Lease Term: 125 years from 1 May 1989 - 90 years remaining.

Ground Rent - £580 per annum

Maintenance: £3900 per annum

Total Area: 43.3 m<sup>2</sup> ... 466 ft<sup>2</sup> All Measurements are approximate and for display purposes only