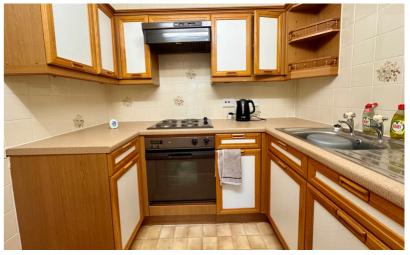

## Kitchen

7' 4" x 5' 3" (2.24m x 1.60m)
Range of wall mounted and base level units with work surface over and inset sink with drainer, integral oven and grill with ceramic hob and extractor hood over, space for fridge freezer.