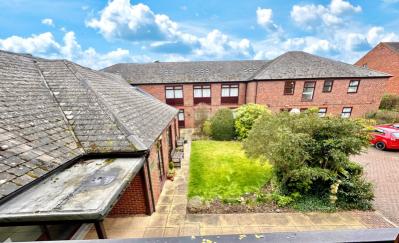

## Lounge

18' 9" x 10' 6" (5.71m x 3.20m)
Juliet Balcony overlooking
communal garden & window to
the rear aspect, wall mounted
electric storage heater, arched
opening to:

## External

Communal gardens and parking (for parking contact the in-house manager).