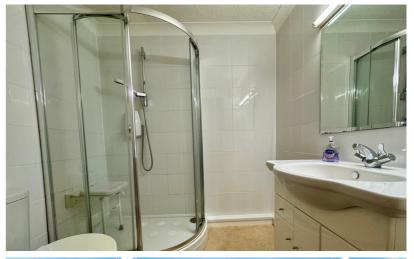

#### Shower Room

Heated towel rail, W.C, wash hand basin, shower cubicle with power shower.