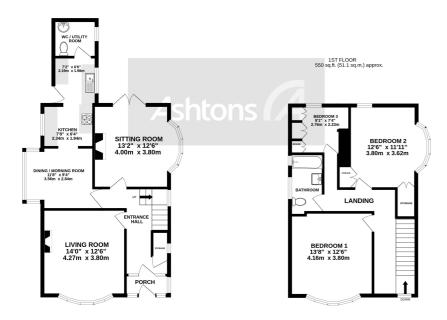

## Highfield Road, Widnes. WA8.

Offers Over £385,000

Corner Plot | Double garage | Catchment area's of Wade Deacon | Period property original features |

Welcome to this exquisite period detached family home that seamlessly blends character with modern comfort. Situated on a charming corner plot, this property is a true treasure with its landscaped gardens and captivating features.

As you step into the lounge, you'll be immediately struck by the elegance and warmth that fills the room. The sweeping bay windows flood the space with natural light, creating a serene ambiance that perfectly complements the timeless period features.

The graceful dining room offers a comfortable setting for hosting dinner parties or intimate family gatherings and in the morning Room you'll discover a peaceful morning room that provides a blissful and quaint room serviced by a modern fitted kitchen with integrated appliances and sleep counter tops.

The first floor period features continue to charm with the spacious and elegant bedrooms. Each room has its own unique character, making it a joy to retire to at the end of