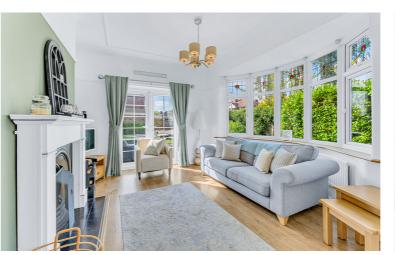

As you step into the lounge, you'll be immediately struck by the elegance and warmth that fills the room. The sweeping bay windows flood the space with natural light, creating a serene ambiance that perfectly complements the timeless period features.