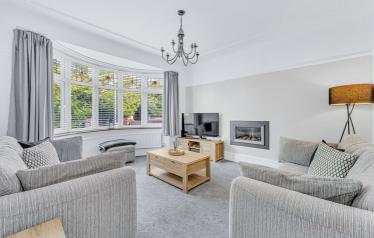

As you step into the lounge, you'll be immediately struck by the elegance and warmth that fills the room. The sweeping bay windows flood the space with natural light, creating a serene ambiance that perfectly complements the timeless period features.