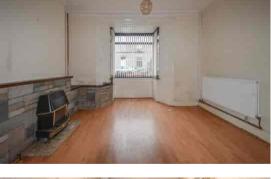

#### Lounge

3.927m x 3.088m (12' 11" x 10' 2")

With feature stone fireplace with inset gas flre and marble hearth, ornate original coving, Beech effect laminate flooring, frosted window to hallway, double glazed bay window to front aspect and opening to:-

#### **Dining Room**

3.249m x 3.756m (10' 8" x 12' 4")

With continued beech effect laminate flooring, inset coal fire and 'tilt and turn' double glazed window to the rear.