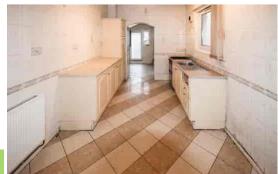

#### Kitchen

2.710m x 4.249m (8' 11" x 13' 11")

Fitted with a range of matching base units, roll top work surface space incorporating single drainer sink unit, electric cooker point, understairs storage, double glazed window to side aspect and feature archway to:-