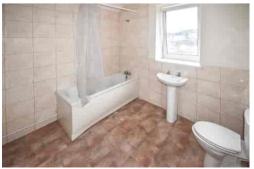

#### Bathroom

2.742m x 3.446m (9' 0" x 11' 4")

A three piece suit in white comprising panel bath, low level WC, wash hand basin, part tiled walls, built-in airing cupboard space (housing boiler supplying domestic hot water and gas central heating) and double glazed window to the rear.