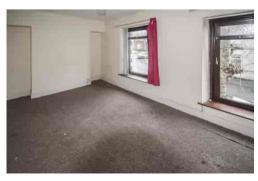

#### Bedroom One

5.081m x 3.115m (16' 8" x 10' 3")

With 2 double glazed 'tilt and turn' windows to front aspect.

#### Bedroom Two

2.930m x 3.799m (9' 7" x 12' 6")

with double glaed 'tilt and turn' window to the rear.