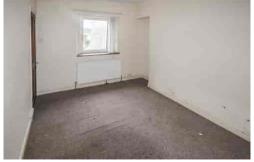

#### Lounge

3.927m x 3.088m (12' 11" x 10' 2")

With feature stone fireplace with inset gas flre and marble hearth, ornate original coving, Beech effect laminate flooring, frosted window to hallway, double glazed bay window to front aspect and opening to:-

#### **Dining Room**

3.249m x 3.756m (10' 8" x 12' 4")

With continued beech effect laminate flooring, inset coal fire and 'tilt and turn' double glazed window to the rear.