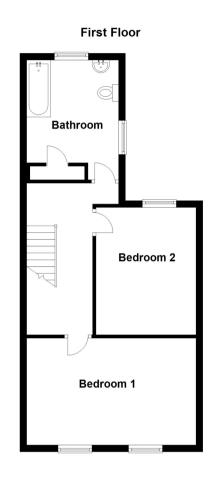

#### First Floor Landing

with double glazed window to side aspect, attic hatch, built in storage cupboard space and doors to

#### Bedroom One

5.081m x 3.115m (16' 8" x 10' 3")

With 2 double glazed 'tilt and turn' windows to front aspect.

#### Bedroom Two

2.930m x 3.799m (9' 7" x 12' 6")

with double glaed 'tilt and turn' window to the rear.

#### Bathroom

2.742m x 3.446m (9' 0" x 11' 4")

A three piece suit in white comprising panel bath, low level WC, wash hand basin, part tiled walls, built-in airing cupboard space (housing boiler supplying domestic hot water and gas central heating) and double glazed window to the rear.