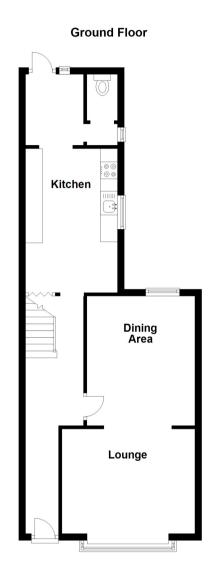

#### Entrance

1.370m x 1.036m (4' 6" x 3' 5")

Entered via double glazed front door, Terrazzo style flooring, fully tiled walls and inner half glazed door to:-

#### Hallway

With Beech effect laminate flooring, staircase giving access to the first floor, understairs storage cupboard space, ceiling rose and doors to:-

#### Lounge

3.927m x 3.088m (12' 11" x 10' 2")

With feature stone fireplace with inset gas flre and marble hearth, ornate original coving, Beech effect laminate flooring, frosted window to hallway, double glazed bay window to front aspect and opening to:-

#### **Dining Room**

3.249m x 3.756m (10' 8" x 12' 4")

With continued beech effect laminate flooring, inset coal fire and 'tilt and turn' double glazed window to the rear.

#### Kitchen

2.710m x 4.249m (8' 11" x 13' 11")

Fitted with a range of matching base units, roll top work surface space incorporating single drainer sink unit, electric cooker point, understairs storage, double glazed window to side aspect and feature archway to:-

#### Utility Room/rear lobby

2.097m x 1.708m (6' 11" x 5' 7")

With ceramic tile flooring, double glazed window and door to the rear

#### Cloakroom

0.885m x 1.319m (2' 11" x 4' 4")

With continued ceramic tile flooring, low level W.c, electric wall mounted heater and double frosted window to the rear.