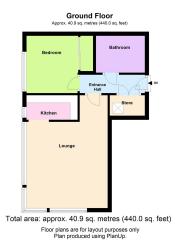

### Kitchen

Kitchen - 2.50m x 1.20m

# Lounge (Reception)

Lounge - 4.21m x 3.97m

### **Bedroom**

Bedroom - 3.78m x 2.80m

### **Bathroom**

Bathroom - 2.26m x 1.80m