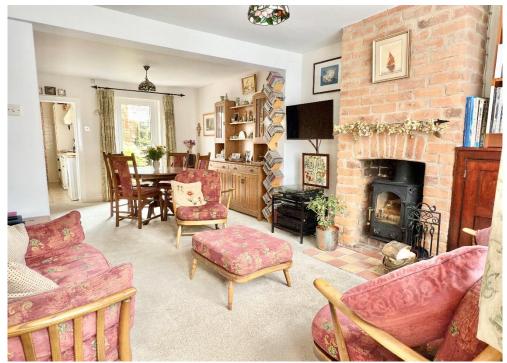

## 2 Jeynes Buildings, Oldbury Road, Tewkesbury, GL20 5NF

Great location for this delightful terraced characterful home which is beautifully presented to truly complement its style.

Entered via a useful entrance porch, which leads into the living room. This is a spacious room with an attractive brick chimney breast housing a log burning stove. There is space for a dining area with patio door out to the rear.

#### **Ground Floor**

Living Room 20'3"x10'8"

Lounge area 10'8"x9'8"

Dining area 9'10"x9'3"

Kitchen 11'7"x6'6"