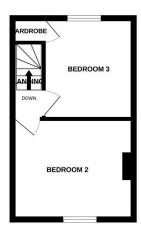

On the second floor there are two further double bedrooms.

Throughout, the property has the advantage of upvc double glazed windows and electric heating.

Outside at the front there is a gravel drive providing off road parking. At the rear there is a small walled courtyard garden.

#### **Second Floor**

Bedroom 2 10'10"x9'11" Bedroom 3 10'1"x9'