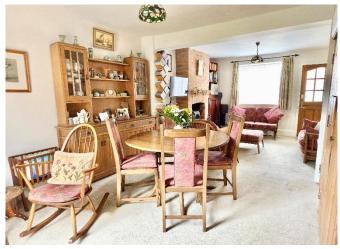

## 2 Jeynes Buildings, Oldbury Road, Tewkesbury, GL20 5NF

Great location for this delightful terraced characterful home which is beautifully presented to truly complement its style.

Entered via a useful entrance porch, which leads into the living room. This is a spacious room with an attractive brick chimney breast housing a log burning stove. There is space for a dining area with patio door out to the rear.

#### **Ground Floor**

Living Room 20'3"x10'8"

Lounge area 10'8"x9'8"

Dining area 9'10"x9'3"

Kitchen 11'7"x6'6"