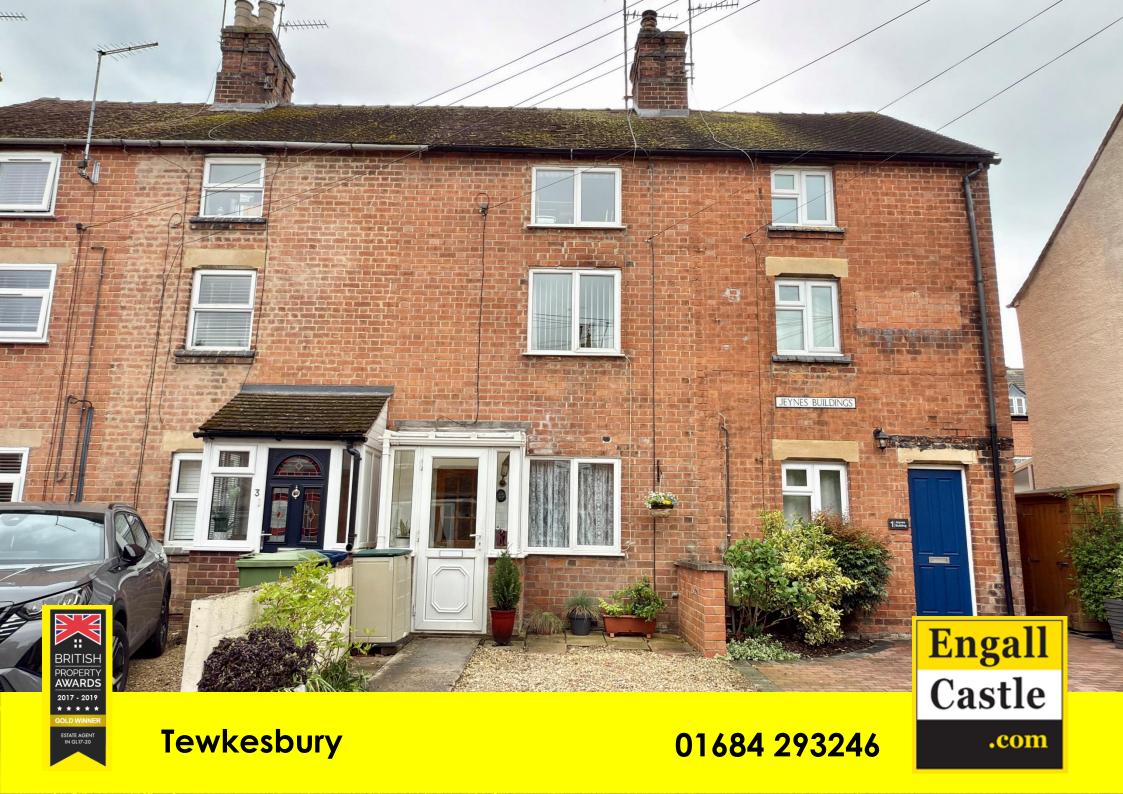

## 2 Jeynes Buildings, Oldbury Road, Tewkesbury, GL20 5NF

Great location for this delightful terraced characterful home which is beautifully presented to truly complement its style.

Entered via a useful entrance porch, which leads into the living room. This is a spacious room with an attractive brick chimney breast housing a log burning stove. There is space for a dining area with patio door out to the rear.

Jeynes Buildings is situated within a small cul de sac, fondly admired for its community spirit. It is within easy walking distance of the town centre and its wealth of excellent facilities which include a modern medical centre and hospital; The Roses Theatre; Tewkesbury Leisure Centre and Pool and numerous sports facilities and grounds; eateries; independent shops; cafes; churches including Tewkesbury Abbey; and Library.