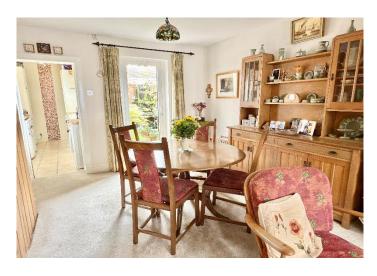

## 2 Jeynes Buildings, Oldbury Road, Tewkesbury, GL20 5NF

Great location for this delightful terraced characterful home which is beautifully presented to truly complement its style.

Entered via a useful entrance porch, which leads into the living room. This is a spacious room with an attractive brick chimney breast housing a log burning stove. There is space for a dining area with patio door out to the rear.

#### **Ground Floor**

Living Room 20'3"x10'8"

Lounge area 10'8"x9'8"

Dining area 9'10"x9'3"

Kitchen 11'7"x6'6"