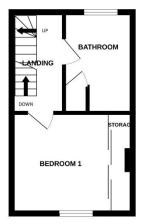

A door leads to the kitchen which is fitted with a range of wall and base units.

On the first floor there is a double bedroom with a range of fitted wardrobes, and a spacious bathroom. The bathroom has the advantage of a bath, separate shower cubicle, vanity unit with inset wash basin and low level wc.

#### **First Floor**

Bedroom 1 9'10x9'3" Bathroom 9'11"x6'6"