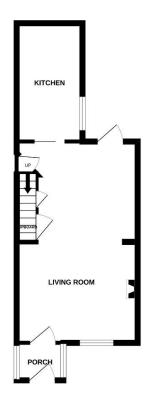

Tewkesbury is an excellent commuter base within 2 miles of J9 M5; Ashchurch train station and excellent public transport links.

GROUND FLOOR 1ST FLOOR 2ND FLOOR

#### **Ground Floor**

Living Room 20'3"x10'8"

Lounge area 10'8"x9'8"

Dining area 9'10"x9'3"

Kitchen 11'7"x6'6"

#### **First Floor**

Bedroom 1 9'10x9'3" Bathroom 9'11"x6'6"

#### **Second Floor**

Bedroom 2 10'10"x9'11" Bedroom 3 10'1"x9'

#### **Outside**

Driveway parking Walled courtyard

**Tewkesbury Borough Council Tax Band B** 

This floorplan is provided for guidance only as an approximate layout of the property and should not be relied upon as a statement of fact.