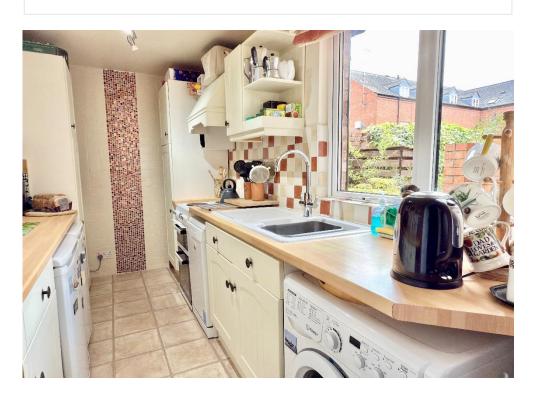

A door leads to the kitchen which is fitted with a range of wall and base units.

On the first floor there is a double bedroom with a range of fitted wardrobes, and a spacious bathroom. The bathroom has the advantage of a bath, separate shower cubicle, vanity unit with inset wash basin and low level wc.

#### **Ground Floor**

Living Room 20'3"x10'8"

Lounge area 10'8"x9'8"

Dining area 9'10"x9'3"

Kitchen 11'7"x6'6"