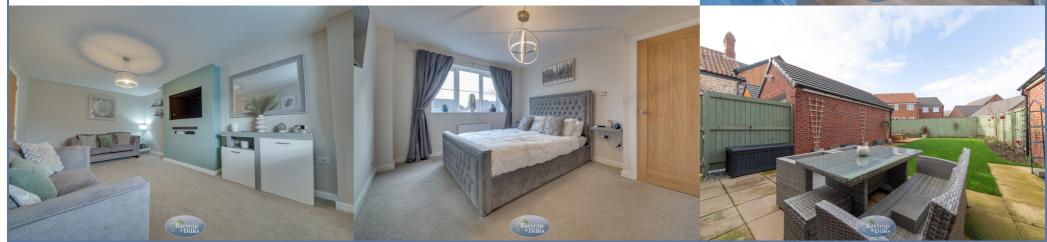

### Lounge 5.82m x 3.27m (19' 1" x 10' 9")

With a front facing window, central heating radiator.

# Bedroom One 4.38m x 3.19m (14' 4" x 10' 6")

With a front facing window, central heating radiator.

### Gardens

Front and rear lawned gardens. The rear being enclosed with patio and garden pond.