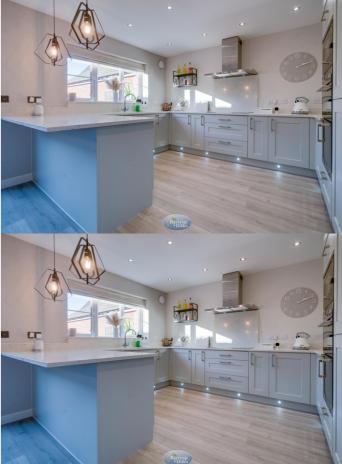

## Dining Kitchen 5.83m x 4.21m (19' 2" x 13' 10")

An improved kitchen and utility layout to now incorporate one room with the utility goods and plumbing being located behind a full floor to ceiling unit with side door.

The high quality fitted dining kitchen has a leather bench seating unit to one wall, ideal with a dining table for 6/8 guests., There are wall and base units, quartz worksurfaces, bowl and half sink unit with mixer tap, integrated microwave, fridge, freezer, dishwasher, built in five ring induction hob with extractor above, double oven, rear facing window, rear facing Bi-Folding doors, tiled floor, central heating radiator.