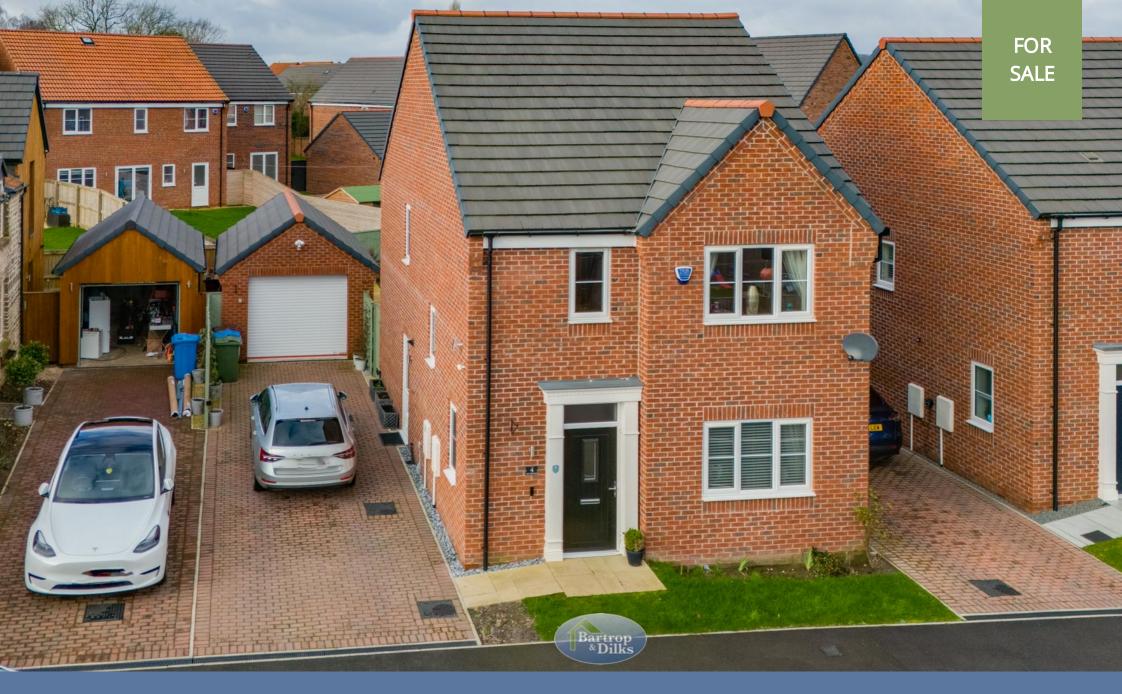

4 Ash Tree Close, Shireoaks, Worksop, Nottinghamshire S81 8FW

£315,000 - Freehold

# **PROPERTY SUMMARY**

Set on the ever popular Oak Tree Park estate in Shireoaks and built by Stancliffe Homes is this well presented and decorated four bedroom detached family home that has gas central heating and uPVC double glazed windows. Having a high standard of fixtures and fittings throughout, the property fully requires an internal inspection to appreciate the quality on offer. Set within a cul de sac location, the accommodation comprises of; entrance hallway. W.C, lounge, most stunning fitted dining kitchen with integrated appliances and induction hob, extractor, double electric oven, Bi-folding doors to the rear garden, enclosed utility area. On the first floor; landing, four bedrooms, bedroom one with modern ensuite shower room, bedrooms two and three with fitted wardrobes, high quality fitted bathroom suite. Outside; gardens to the front and rear, the rear with lawn, patio and pond, driveway with ample parking, detached garage.

## Driveway

## Garage

GROUND FLOOR 1ST FLOOR