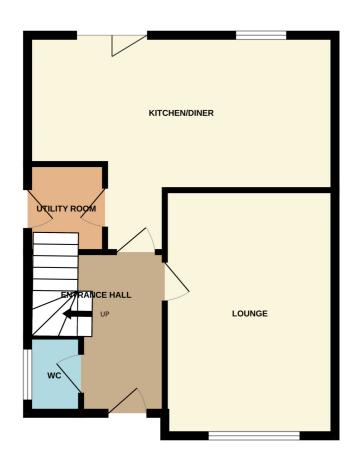

## **ROOM DESCRIPTIONS**

## **Ground Floor**

## **Entrance Hallway**

With entrance door, stairs to the first floor, central heating radiator.

## W.C

With a low flush w.c, wash hand basin. side facing window, central heating radiator, tiling to splashbacks.

### Lounge 5.82m x 3.27m (19' 1" x 10' 9")

With a front facing window, central heating radiator.

## Dining Kitchen 5.83m x 4.21m (19' 2" x 13' 10")

An improved kitchen and utility layout to now incorporate one room with the utility goods and plumbing being located behind a full floor to ceiling unit with side door.

## Garage

GROUND FLOOR 1ST FLOOR