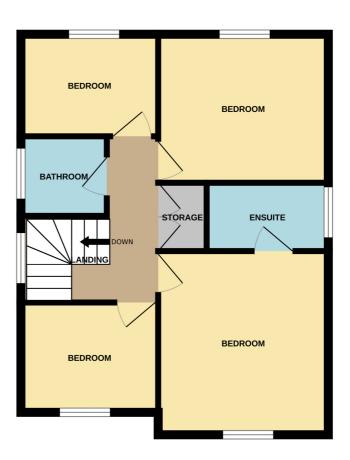

## First Floor

# Landing

With loft access, double storage cupboard, side facing window.

# Bedroom One 4.38m x 3.19m (14' 4" x 10' 6")

With a front facing window, central heating radiator.

#### **Ensuite**

Modern high quality suite with double shower cubicle and mains shower unit, wash hand basin, low flush w.c, side facing window, tiling to splashbacks, shaver point, extractor, heated towel rail.

## Bedroom Two 3.50m x 2.86m (11' 6" x 9' 5")

With a rear facing window, central heating radiator.

## Bedroom Three 2.93m x 2.54m (9' 7" x 8' 4")

With fitted wardrobes, rear facing window, central heating radiator.

## Bedroom Four 2.65m x 2.23m (8' 8" x 7' 4")

With fitted wardrobes, front facing window, central heating radiator.

#### Bathroom

Modern Luxury suite with panelled bath, wash hand basin, low flush w.c, side facing window, tiling to splashbacks, shaver point, extractor, heated towel rail.