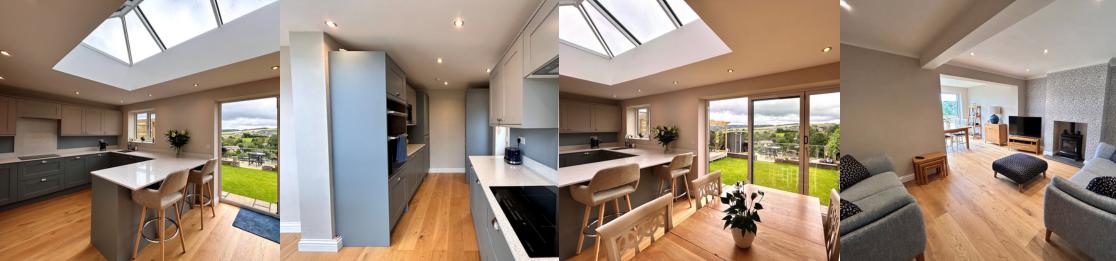

#### PROPERTY DESCRIPTION

We are delighted to offer for sale this split level home that has been impressively extended, and beautifully refurbished throughout. The accommodation has been tastefully updated by the current owners and now comprises of: a generous sitting room, eye catching open plan dining kitchen with bi fold doors having panoramic views over to Worsthorne and the surrounding countryside to the rear, three comfortable double bedrooms - the main bedroom benefitting from a four piece en-suite bathroom. There is also a three piece shower room on the lower ground floor. The property boasts landscaped gardens to the rear with decking immediately adjoining the rear of the property and making the most of the stunning views on offer. Ample off road parking to the front in the form of a block paved driveway. EPC - C. Council tax band - C. Early viewing a must!

### **FEATURES**

- Split level accommodation on offer
- Beautifully presented accommodation on offer
- Enlarged from the original with a sizeable extension to the rear
- Tastefully updated by the current owners
- Generous sitting room
- Eye catching open plan dining kitchen
- Panoramic views over to Worsthorne at the rear

# **ROOM DESCRIPTIONS**

**Ground Floor** 

Entrance Hallway

**Bedroom Three** 

Bedroom Two

**Lower Ground Floor** 

Sitting Room

Open Plan Dining Kitchen