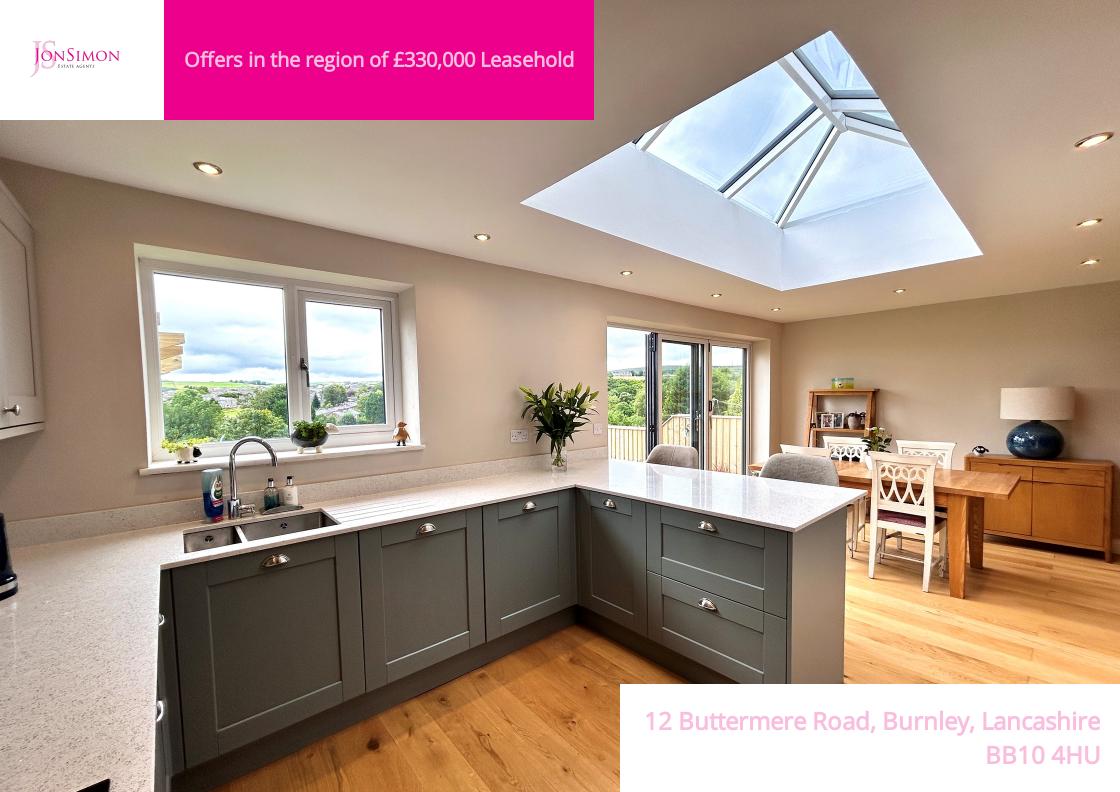

#### PROPERTY DESCRIPTION

We are delighted to offer for sale this split level home that has been impressively extended, and beautifully refurbished throughout. The accommodation has been tastefully updated by the current owners and now comprises of: a generous sitting room, eye catching open plan dining kitchen with bi fold doors having panoramic views over to Worsthorne and the surrounding countryside to the rear, three comfortable double bedrooms - the main bedroom benefitting from a four piece en-suite bathroom. There is also a three piece shower room on the lower ground floor. The property boasts landscaped gardens to the rear with decking immediately adjoining the rear of the property and making the most of the stunning views on offer. Ample off road parking to the front in the form of a block paved driveway. EPC - C. Council tax band - C. Early viewing a must!

### **FEATURES**

- Split level accommodation on offer
- Beautifully presented accommodation on offer
- Enlarged from the original with a sizeable extension to the rear
- Tastefully updated by the current owners
- Generous sitting room
- Eye catching open plan dining kitchen
- Panoramic views over to Worsthorne at the rear