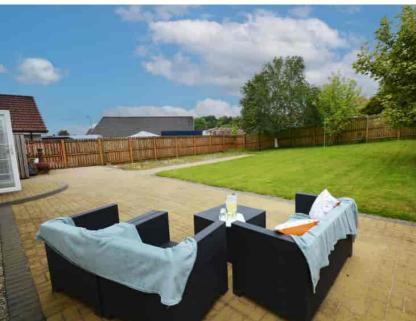

## Externally

Set on an extensive plot boasting wrap around landscaped gardens. The front garden offers a well manicured lawn with a mono blocked driveway to the side allowing for ample off street parking and paved access to the rear garden. The rear garden is complete with a large well manicured lawn area and paved patio perfect al fresco dining and entertaining.