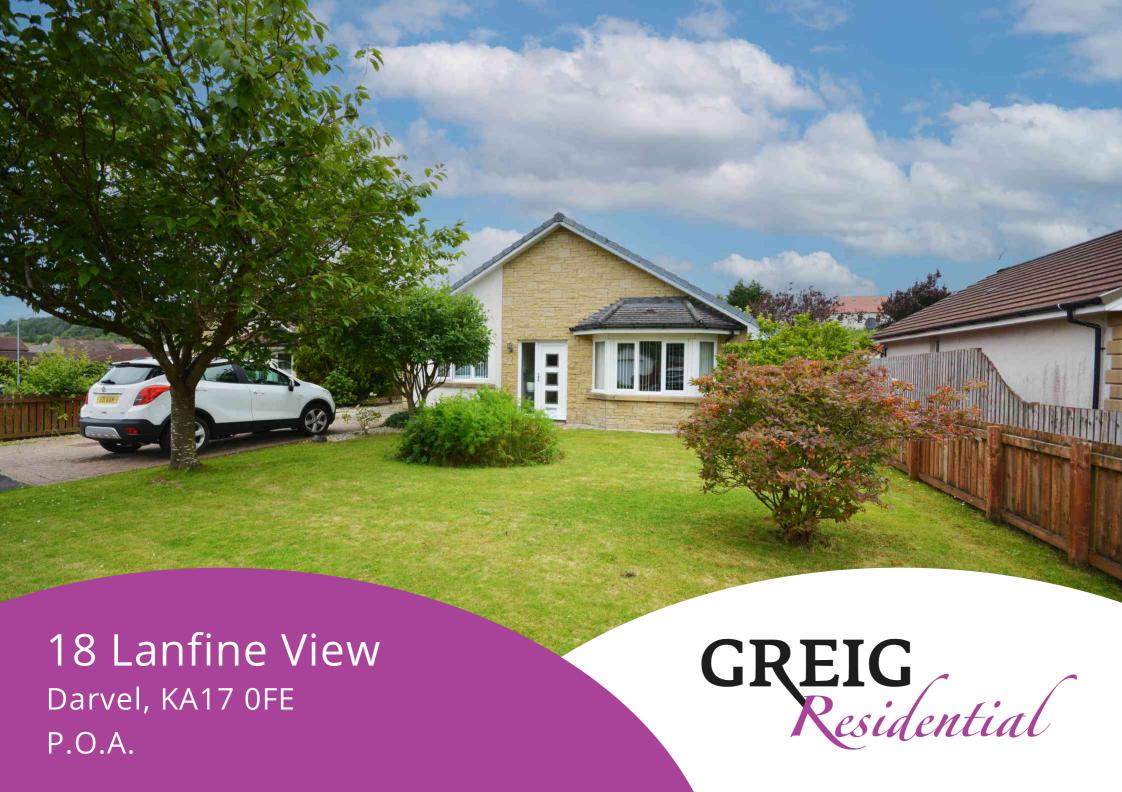

## Externally

Set on an extensive plot boasting wrap around landscaped gardens. The front garden offers a well manicured lawn with a mono blocked driveway to the side allowing for ample off street parking and paved access to the rear garden. The rear garden is complete with a large well manicured lawn area and paved patio perfect al fresco dining and entertaining.