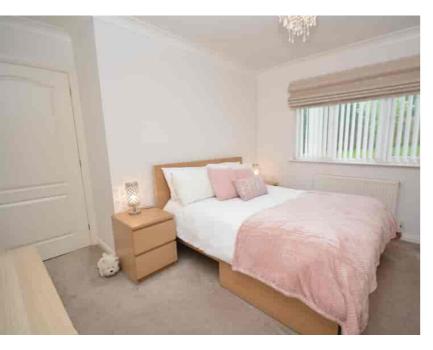

# Bedroom One

 $3.52 \text{m} \times 3.30 \text{m}$  (11' 7"  $\times$  10' 10") The master bedroom is a generous double offering neutral decor, six door oak fitted wardrobes providing ample storage, fitted carpet, double glazed window to the front, access to walk in wardrobe and ensuite facilities.

## Bedroom Two

 $3.22 \,\mathrm{m} \times 2.99 \,\mathrm{m}$  (10' 7"  $\times$  9' 10") Generous double bedroom with crisp white decor, fitted carpet and a double glazed window to the front.