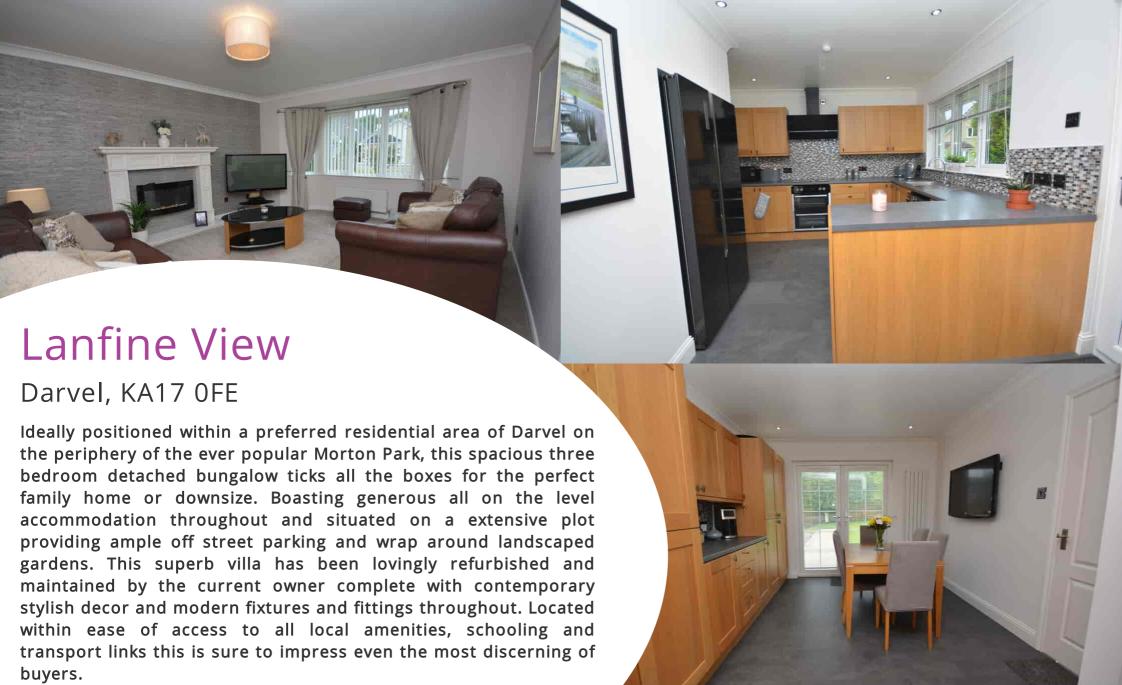

## Lounge

 $4.46 \text{m} \times 4.20 \text{m}$  (14' 8"  $\times$  13' 9") Generously proportioned main apartment boasting contemporary decor, feature electric fire set within a wood surround, fitted carpet and a double glazed window to the front.

# Kitchen/Dining Room

8.40m x 3.25m (27' 7" x 10' 8") Fully fitted dining sized kitchen complete with solid oak wall and base storage units with contrasting black work surface, integrated oven, induction hob and extractor hood, plumbing and space for American fridge freezer, washing machine and tumble drier, stainless steel sink and drainer, neutral decor, mosaic tiled splashback, ceiling coving, vinyl flooring, double glazed window to the side, patio doors to the rear garden and a door leading to the side garden.