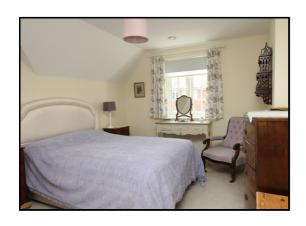

#### Bedroom:

Approx. 11'2" x 10'6" (3.40m x 3.20m) Double glazed window to side. Built-in wardrobes with shelves and hanging space.