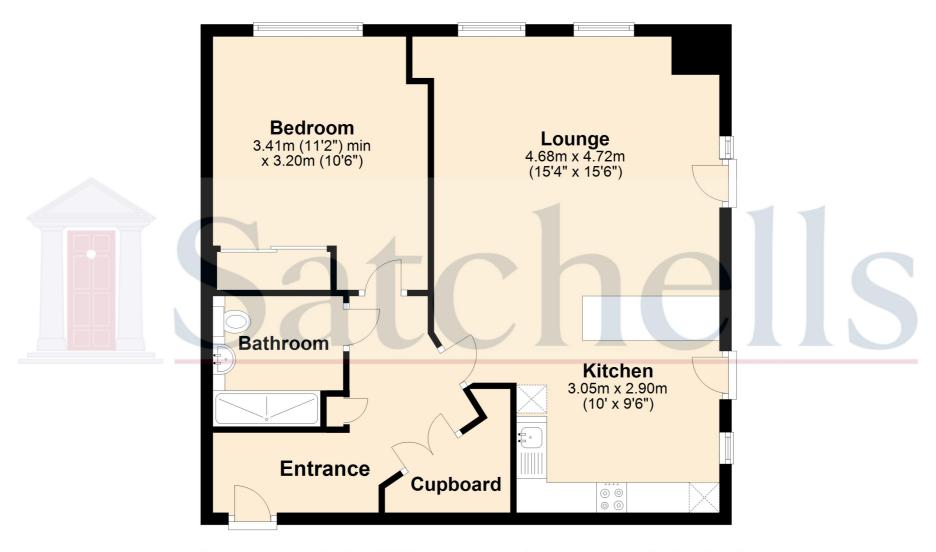

# Lounge Area:

Approx.  $15'4'' \times 15'6''$  (4.67m x 4.72m) Two double glazed windows to the side and Juliet balcony with double glazed door to the rear.

#### Kitchen Area:

Approx. 10'0" x 10'0" (3.05m x 3.05m) Fully fitted luxury kitchen with a comprehensive range of cream gloss, wall and base units complimented with worktop over. Stainless steel sink with mixer tap. Neff built-in appliances including eye level oven and microwave oven above, ceramic hob with extractor over, integrated dishwasher and fridge-freezer. Double glazed door to Juliet balcony.

#### Bedroom:

Approx. 11'2" x 10'6" (3.40m x 3.20m) Double glazed window to side. Built-in wardrobes with shelves and hanging space.

# **Top Floor**

For illustrative purposes only - NOT TO SCALE - Measurements shown are approximate. The size and position of doors, windows, appliances and other features are approximate.

Plan produced using PlanUp.