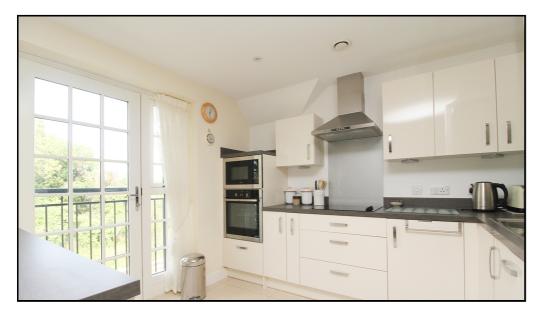

#### Kitchen Area:

Approx. 10'0" x 10'0" (3.05m x 3.05m) Fully fitted luxury kitchen with a comprehensive range of cream gloss, wall and base units complimented with worktop over. Stainless steel sink with mixer tap. Neff built-in appliances including eye level oven and microwave oven above, ceramic hob with extractor over, integrated dishwasher and fridge-freezer. Double glazed door to Juliet balcony.