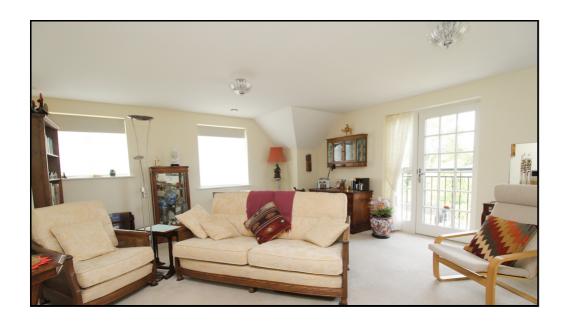

# Lounge Area:

Approx.  $15'4'' \times 15'6''$  (4.67m x 4.72m) Two double glazed windows to the side and Juliet balcony with double glazed door to the rear.