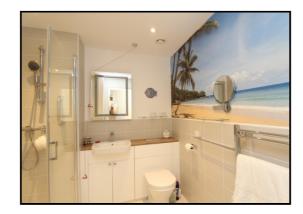

### **Bathroom:**

Walk-in shower, low level WC, and inset wash basin with mirror over. Feature wall with panoramic picture.