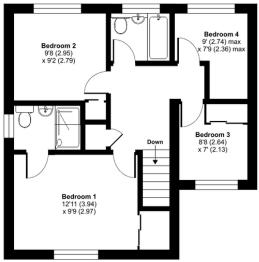

### Lawrence Road, Coleford, Radstock, BA3

Approximate Area = 1035 sq ft / 96.1 sq m Garage = 126 sq ft / 11.7 sq m Total = 1161 sq ft / 107.8 sq m

For identification only - Not to scale

FIRST FLOOR

Floor plan produced in accordance with RICS Property Measurement Standards incorporating International Property Measurement Standards (IPMS2 Residential). © nichecom 2023. Produced for Cooper and Tanner. REF: 977084