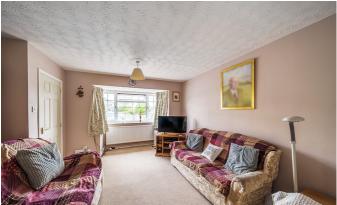

#### **ACCOMMODATION**

The downstairs accommodation comprises of an entrance hallway with stairs to the first floor and door leading to a lounge room with bay window and a well sized dining room which overlooks the rear garden. From the dining room is the kitchen and access to the utility room with door to the rear garden, and downstairs cloakroom/WC. The first floor accommodation comprises of four bedrooms and a family bathroom. The master bedroom contains an en-suite shower room and built-in wardrobes. The property is double glazed and has central heating which is powered by an air to water pump system, however, there is gas to the property.