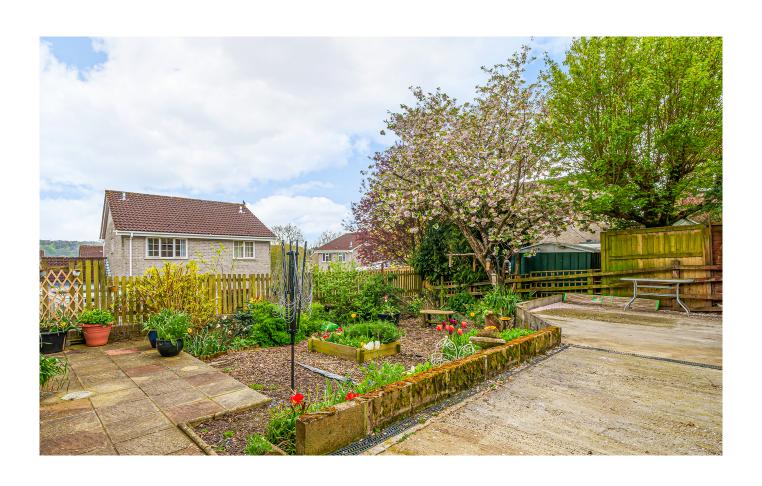

#### **OUTSIDE**

Externally there is driveway parking to the front leading to the integral garage with a metal up-and-over door, power & light. To the rear is an enclosed garden with paved patio area abutting the rear of the property, mature flower beds and a Cherry Blossom tree, raised hard-standing for a former dog kennel run, outside tap. Gated side pedestrian access to front.