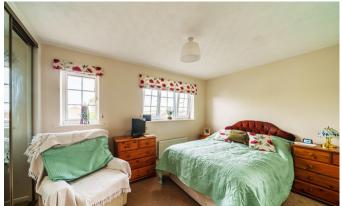

#### **ACCOMMODATION**

The downstairs accommodation comprises of an entrance hallway with stairs to the first floor and door leading to a lounge room with bay window and a well sized dining room which overlooks the rear garden. From the dining room is the kitchen and access to the utility room with door to the rear garden, and downstairs cloakroom/WC. The first floor accommodation comprises of four bedrooms and a family bathroom. The master bedroom contains an en-suite shower room and built-in wardrobes. The property is double glazed and has central heating which is powered by an air to water pump system, however, there is gas to the property.