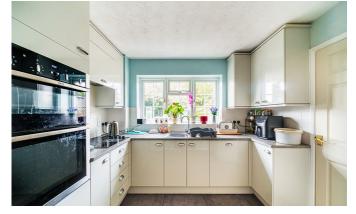

#### **ACCOMMODATION**

The downstairs accommodation comprises of an entrance hallway with stairs to the first floor and door leading to a lounge room with bay window and a well sized dining room which overlooks the rear garden. From the dining room is the kitchen and access to the utility room with door to the rear garden, and downstairs cloakroom/WC. The first floor accommodation comprises of four bedrooms and a family bathroom. The master bedroom contains an en-suite shower room and built-in wardrobes. The property is double glazed and has central heating which is powered by an air to water pump system, however, there is gas to the property.