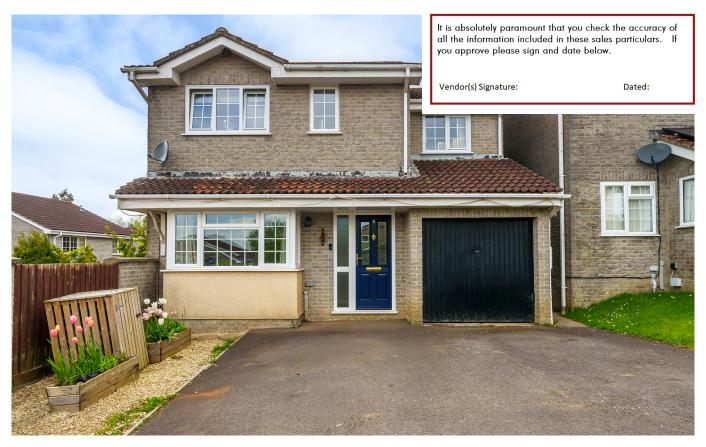

# 3 Lawrence Road

Coleford, BA3 5PU

### £389,950 Freehold

A spacious four bedroom detached family home situated on the ever popular Preachers Vale residential development. The home offers a lounge, dining room, kitchen, utility, cloakroom/WC, four bedrooms, en-suite shower room, family bathroom and electric central heating. There is an integral garage and fully enclosed rear garden which appreciates a south west direction. With easy access to local amenities this property is not to be missed.

#### **OUTSIDE**

Externally there is driveway parking to the front leading to the integral garage with a metal up-and-over door, power & light. To the rear is an enclosed garden with paved patio area abutting the rear of the property, mature flower beds and a Cherry Blossom tree, raised hard-standing for a former dog kennel run, outside tap. Gated side pedestrian access to front.