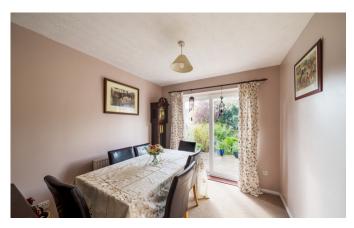

#### **ACCOMMODATION**

The downstairs accommodation comprises of an entrance hallway with stairs to the first floor and door leading to a lounge room with bay window and a well sized dining room which overlooks the rear garden. From the dining room is the kitchen and access to the utility room with door to the rear garden, and downstairs cloakroom/WC. The first floor accommodation comprises of four bedrooms and a family bathroom. The master bedroom contains an en-suite shower room and built-in wardrobes. The property is double glazed and has central heating which is powered by an air to water pump system, however, there is gas to the property.