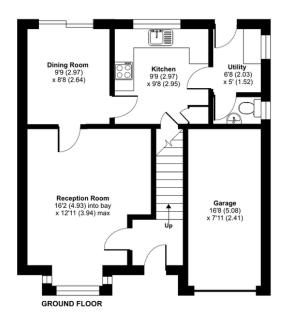

#### **ACCOMMODATION**

The downstairs accommodation comprises of an entrance hallway with stairs to the first floor and door leading to a lounge room with bay window and a well sized dining room which overlooks the rear garden. From the dining room is the kitchen and access to the utility room with door to the rear garden, and downstairs cloakroom/WC. The first floor accommodation comprises of four bedrooms and a family bathroom. The master bedroom contains an en-suite shower room and built-in wardrobes. The property is double glazed and has central heating which is powered by an air to water pump system, however, there is gas to the property.

#### **OUTSIDE**

Externally there is driveway parking to the front leading to the integral garage with a metal up-and-over door, power & light. To the rear is an enclosed garden with paved patio area abutting the rear of the property, mature flower beds and a Cherry Blossom tree, raised hard-standing for a former dog kennel run, outside tap. Gated side pedestrian access to front.

### Lawrence Road, Coleford, Radstock, BA3

Approximate Area = 1035 sq ft / 96.1 sq m Garage = 126 sq ft / 11.7 sq m Total = 1161 sq ft / 107.8 sq m

For identification only - Not to scale

FIRST FLOOR

Floor plan produced in accordance with RICS Property Measurement Standards incorporating International Property Measurement Standards (IPMS2 Residential). © nichecom 2023. Produced for Cooper and Tanner. REF: 977084