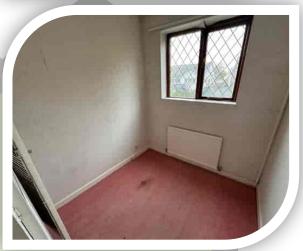

#### **Bedroom One**

3.33m x 4.0m (10' 11" x 13' 1")

Double-glazed front window and radiator.

#### **Bedroom Two**

Double-glazed front window, radiator and built in wardrobes with mirrored sliding doors.