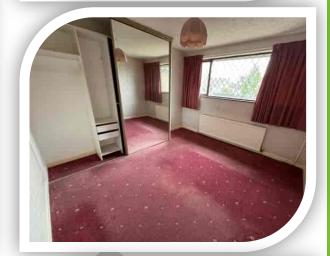

#### **Bedroom One**

3.33m x 4.0m (10' 11" x 13' 1")

Double-glazed front window and radiator.

#### **Bedroom Two**

Double-glazed front window, radiator and built in wardrobes with mirrored sliding doors.