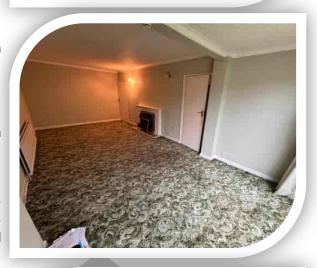

#### **Bedroom One**

3.33m x 4.0m (10' 11" x 13' 1")

Double-glazed front window and radiator.

#### **Bedroom Two**

Double-glazed front window, radiator and built in wardrobes with mirrored sliding doors.