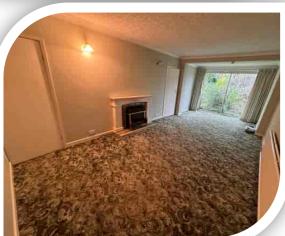

# Rear Lounge

3.37m x 5.28m (11' 1" x 17' 4")

Spacious reception room with a rear extension, gas fire within a surround, radiator and wall light points.

## Sitting Area

3.0m x 1.9m (9' 10" x 6' 3")

Rear sitting area having sliding patio doors out onto the rear garden.