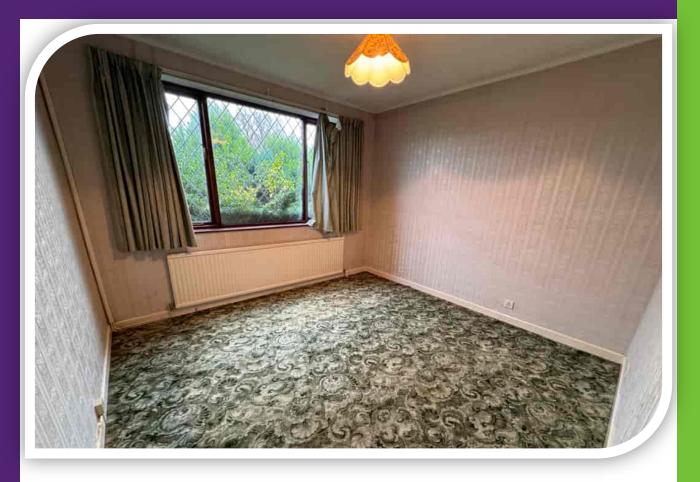

#### **Bedroom One**

3.33m x 4.0m (10' 11" x 13' 1")

Double-glazed front window and radiator.

#### **Bedroom Two**

Double-glazed front window, radiator and built in wardrobes with mirrored sliding doors.