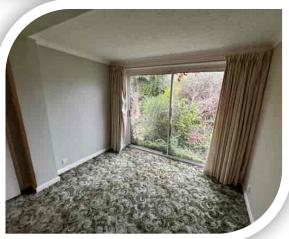

# Rear Lounge

3.37m x 5.28m (11' 1" x 17' 4")

Spacious reception room with a rear extension, gas fire within a surround, radiator and wall light points.

## Sitting Area

3.0m x 1.9m (9' 10" x 6' 3")

Rear sitting area having sliding patio doors out onto the rear garden.