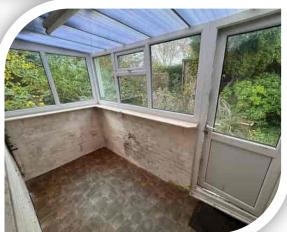

## Sitting Area

3.0m x 1.9m (9' 10" x 6' 3")

Rear sitting area having sliding patio doors out onto the rear garden.

# **Utility Room**

3.0m x 1.9m (9' 10" x 6' 3")

External rear door, space for laundry appliances and double-glazed windows.