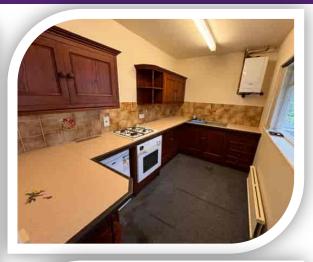

### Kitchen

3.0m x 2.1m (9' 10" x 6' 11")

Fitted with a range of units, work surfaces to complement, inset sink/drainer, gas hob, built in oven, radiator, rear window, wall mounted boiler and space for appliances. Door to: