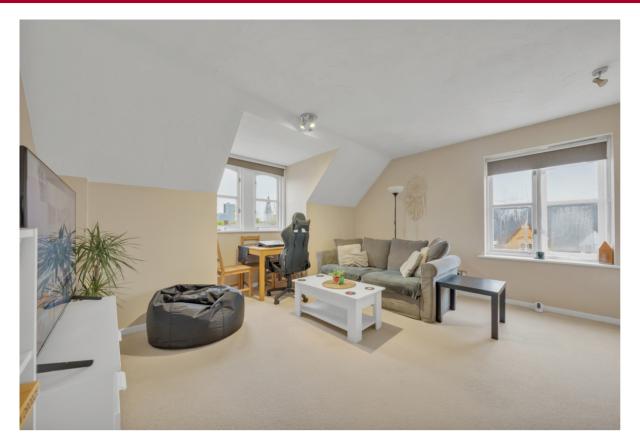

## Kitchen / Living Room

6.11m x 4.28m (20' 1" x 14' 1")

# Living Room:

Carpeted, dual aspect windows to front and side aspect, ceiling light and wall heater.