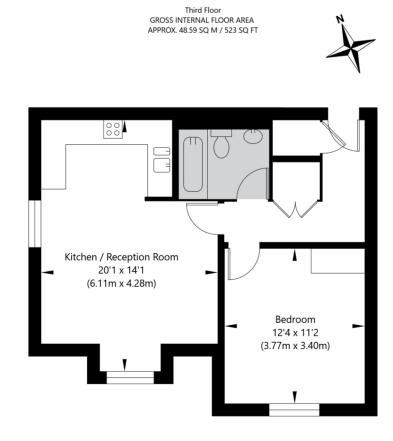

### Westminster House, Hallam Close, Watford, WD24 4RJ

APPROXIMATE GROSS INTERNAL FLOOR AREA 48.59 SQ M / 523 SQ FT
THIS FLOOR PLAN IS FOR ILLUSTRATIVE PURPOSES ONLY AND
SHOULD BE USED FOR THIS PURPOSE BY PROSPECTIVE APPLICANTS AS ITS NOT TO SCALE.