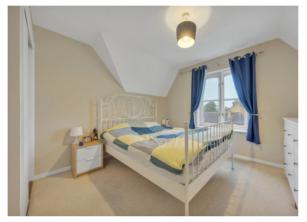

## **Bedroom**

3.77m x 3.40m (12' 4" x 11' 2") Carpeted, fitted wardrobes, ceiling light, wall heater and window to the front aspect.