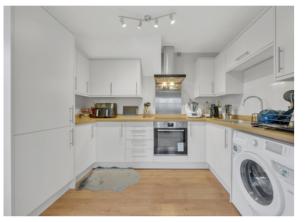

#### Kitchen:

Range of wall and base level units with wood look work top, integrated fridge freezer, electric hob, oven and extractor hood, sink /drainer. Space for washing machine, wood effect flooring and ceiling light.