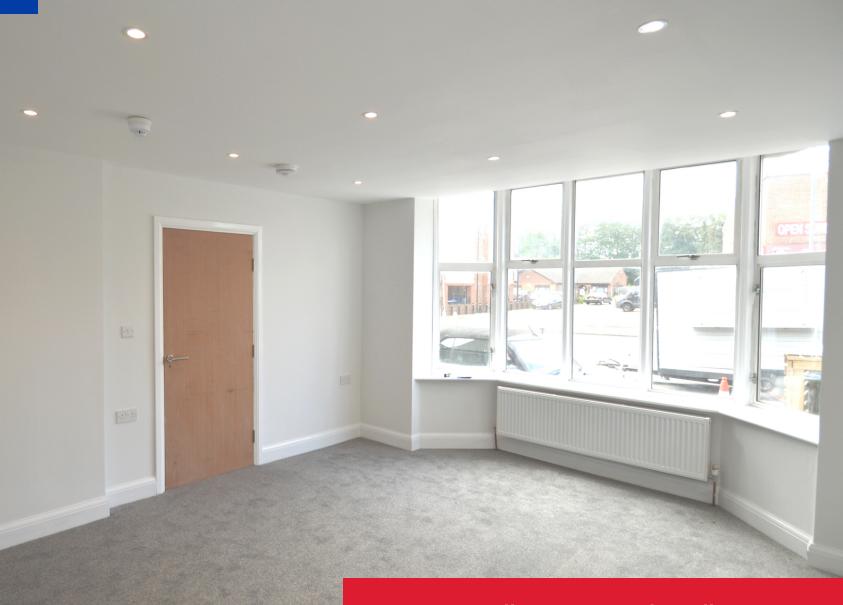

## Living Room

 $4.08m \times 5.12m (13' 5" \times 16' 10")$  Double glazed bay window, gas central heating, carpet.