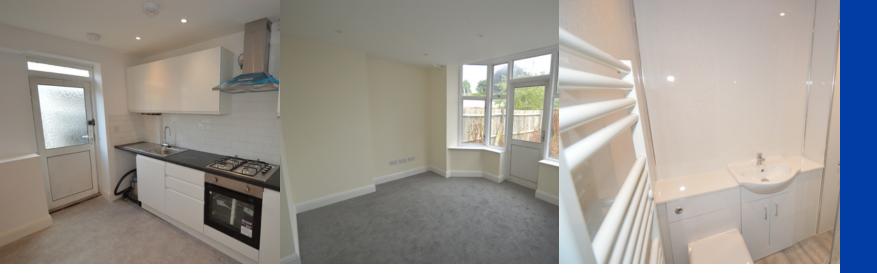

### Kitchen

 $3.17m \times 3.6m (10' 5" \times 11' 10")$  Newly fitted kitchen; gas hob, electric oven, extractor fan.

#### Shower Room

1.68m x 1.33m (5' 6" x 4' 4") Shower cubicle with thermostatic shower; wash-hand basin with vanity cupboard; w/c.