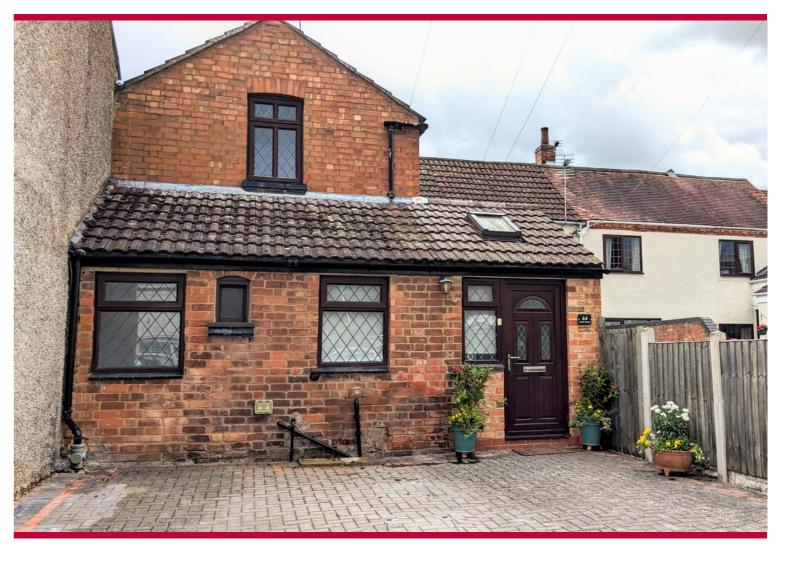

# 64 MAIN STREET

LONG LAWFORD RUGBY WARWICKSHIRE CV23 9AZ

#### DESCRIPTION

Brown and Cockerill Estate Agents are delighted to offer for sale this improved and well presented Victorian two bedroom cottage which s situated in the heat of Long Lawford village.

There is convenient commuter access to the MI, M6, A45, M45 road and motorway networks. Rugby railway station offers a regular mainline intercity service to London Euston in under an hour and Birmingham New Street.

To the first floor there are two well proportioned bedrooms.

The property benefits from gas fired central heating to radiators and double glazing.

Externally, to the front is block paving which could provide ample off road parking.