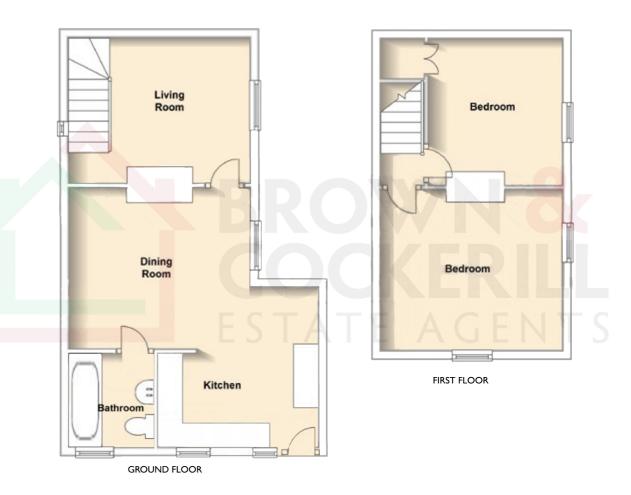

#### **ROOM DIMENSIONS**

#### Ground Floor

#### Extended Kitchen/Dining Room

Kitchen Area - 17' 3" x 11' 1" (5.26m x 3.38m) Dining Area - 12' 5" x 9' 8" (3.78m x 2.95m) Lounge 12' 8" x 10' 0" (3.86m x 3.05m)

Family Bathroom 6' 5" × 6' 3" (1.96m × 1.91m) First Floor

Bedroom One 12' 6" x 10' 9" (3.81m x 3.28m) Bedroom Two 10' 1" x 9' 6" (3.07m x 2.90m)