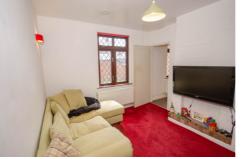

In brief, the accommodation comprises of an extended and refitted kitchen/dining room with integrated hob, lounge with stairs rising to the first floor landing and a refitted ground floor bathroom with a modern three piece white suite.

To the first floor there are two well proportioned bedrooms.

The property benefits from gas fired central heating to radiators and double glazing.

Externally, to the front is block paving which could provide ample off road parking.