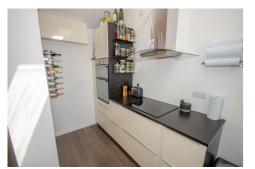

In brief, the accommodation comprises of an extended and refitted kitchen/dining room with integrated hob, lounge with stairs rising to the first floor landing and a refitted ground floor bathroom with a modern three piece white suite.

#### Extended Kitchen/Dining Room

Kitchen Area - 17' 3" x 11' 1" (5.26m x 3.38m) Dining Area - 12' 5" x 9' 8" (3.78m x 2.95m) Lounge 12' 8" x 10' 0" (3.86m x 3.05m)