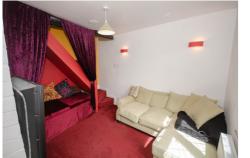

In brief, the accommodation comprises of an extended and refitted kitchen/dining room with integrated hob, lounge with stairs rising to the first floor landing and a refitted ground floor bathroom with a modern three piece white suite.

To the first floor there are two well proportioned bedrooms.

The property benefits from gas fired central heating to radiators and double glazing.

Externally, to the front is block paving which could provide ample off road parking.