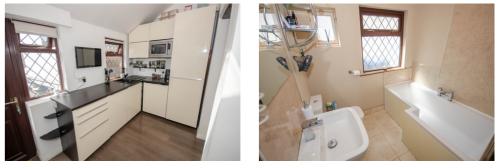

In brief, the accommodation comprises of an extended and refitted kitchen/dining room with integrated hob, lounge with stairs rising to the first floor landing and a refitted ground floor bathroom with a modern three piece white suite.

To the first floor there are two well proportioned bedrooms.

The property benefits from gas fired central heating to radiators and double glazing.

Externally, to the front is block paving which could provide ample off road parking.