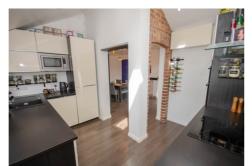

In brief, the accommodation comprises of an extended and refitted kitchen/dining room with integrated hob, lounge with stairs rising to the first floor landing and a refitted ground floor bathroom with a modern three piece white suite.

#### Extended Kitchen/Dining Room

Kitchen Area - 17' 3" x 11' 1" (5.26m x 3.38m) Dining Area - 12' 5" x 9' 8" (3.78m x 2.95m) Lounge 12' 8" x 10' 0" (3.86m x 3.05m)