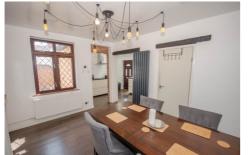

In brief, the accommodation comprises of an extended and refitted kitchen/dining room with integrated hob, lounge with stairs rising to the first floor landing and a refitted ground floor bathroom with a modern three piece white suite.

#### Extended Kitchen/Dining Room

Kitchen Area - 17' 3" x 11' 1" (5.26m x 3.38m) Dining Area - 12' 5" x 9' 8" (3.78m x 2.95m) Lounge 12' 8" x 10' 0" (3.86m x 3.05m)