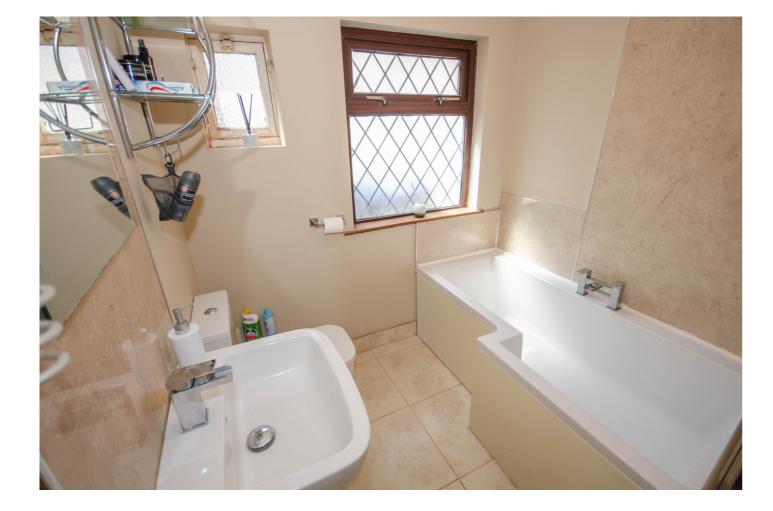

In brief, the accommodation comprises of an extended and refitted kitchen/dining room with integrated hob, lounge with stairs rising to the first floor landing and a refitted ground floor bathroom with a modern three piece white suite.

Family Bathroom 6' 5" × 6' 3" (1.96m × 1.91m) First Floor

Bedroom One 12' 6" x 10' 9" (3.81m x 3.28m) Bedroom Two 10' 1" x 9' 6" (3.07m x 2.90m)