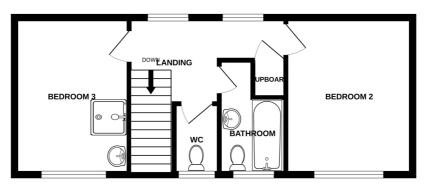

## **Bedroom 2**

3.56m x 3.16m (11' 8" x 10' 4")

## **Bedroom 3**

3.57m x 2.80m (11' 9" x 9' 2")

## wc

1.76m x 0.98m (5' 9" x 3' 3")

#### **Bathroom**

2.60m x 1.08m (8' 6" x 3' 7")

## 1ST FLOOR

MIRABELLE

Whilst every attempt has been made to ensure the accuracy of the floorplan contained here, measurements of doors, windows, rooms and any other items are approximate and no responsibility is taken for any error, omission or mis-statement. This plan is for illustrative purposes only and should be used as such by any prospective purchaser. The services, systems and appliances shown have not been tested and no guarantee as to their operability or efficiency can be given.