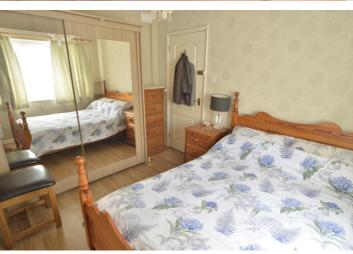

#### **Bedroom 1**

3.80m x 3.56m (12' 6" x 11' 8")

## **Bedroom 2**

3.56m x 3.16m (11' 8" x 10' 4")

## **Bedroom 3**

3.57m x 2.80m (11' 9" x 9' 2")