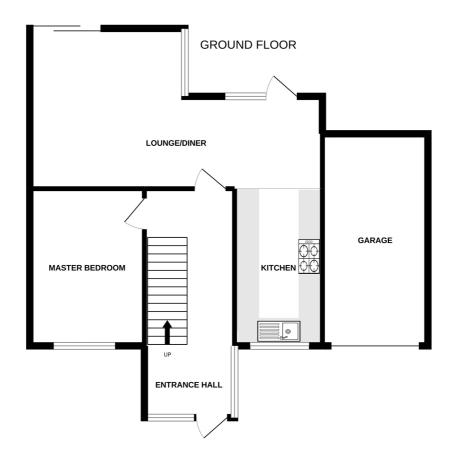

### **Entrance Hall**

5.28m x 2.09m (17' 4" x 6' 10")

## Lounge/Diner

6.85m x 3.88m (22' 6" x 12' 9")

#### **Kitchen**

5.68m x 2.34m (18' 8" x 7' 8")

#### **Bedroom 1**

3.80m x 3.56m (12' 6" x 11' 8")

## **Parking**

There is parking for three cars at the front of the property as well as a single car garage.