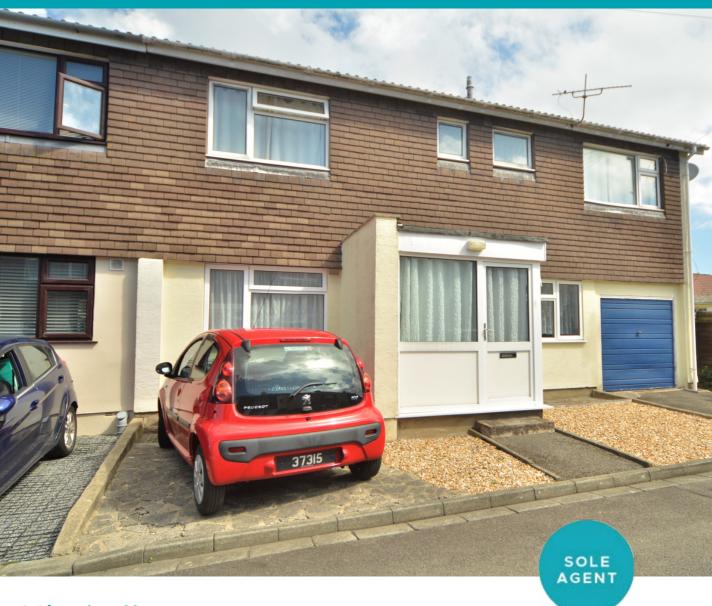

## 8 Glebe Cos | La Neuve Rue |

This spacious, semi-detached family home is located on a very quiet clos on the outskirts of St Peter Port. While in move-in condition the property would benefit from some minor upgrading and modernisation and there is also the possibility of converting the garage to increase the living space. Accommodation comprises open plan lounge/kitchen/diner, three double bedrooms, a bathroom and a WC. To the rear of the property is a low maintenance garden with gated access to the front of the house. There is parking for three cars at the front of the property as well as a single car garage.

£570,000

3 BEDROOMS

1 BATHROOM

1 RECEPTION

## **Parking**

There is parking for three cars at the front of the property as well as a single car garage.