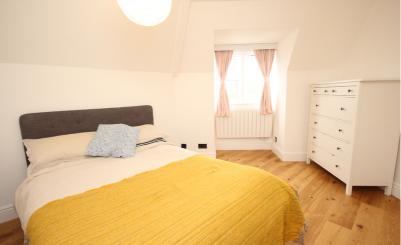

#### Bedroom

15' 0" x 8' 10" (4.57m x 2.69m) Double glazed window to rear. Electric heater.