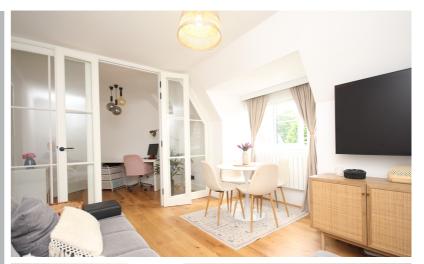

## Lounge/Diner

12' 1" x 10' 0" plus dormer window (3.68m x 3.05m)

Double glazed bay window to side. Electric heater. Internal window and glazed door to:

## Home office/occasional bedroom

Approximately 11' 0" x 9' 0" (3.35m x 2.74m) Built in cupboard to rear with ample hanging and storage space.