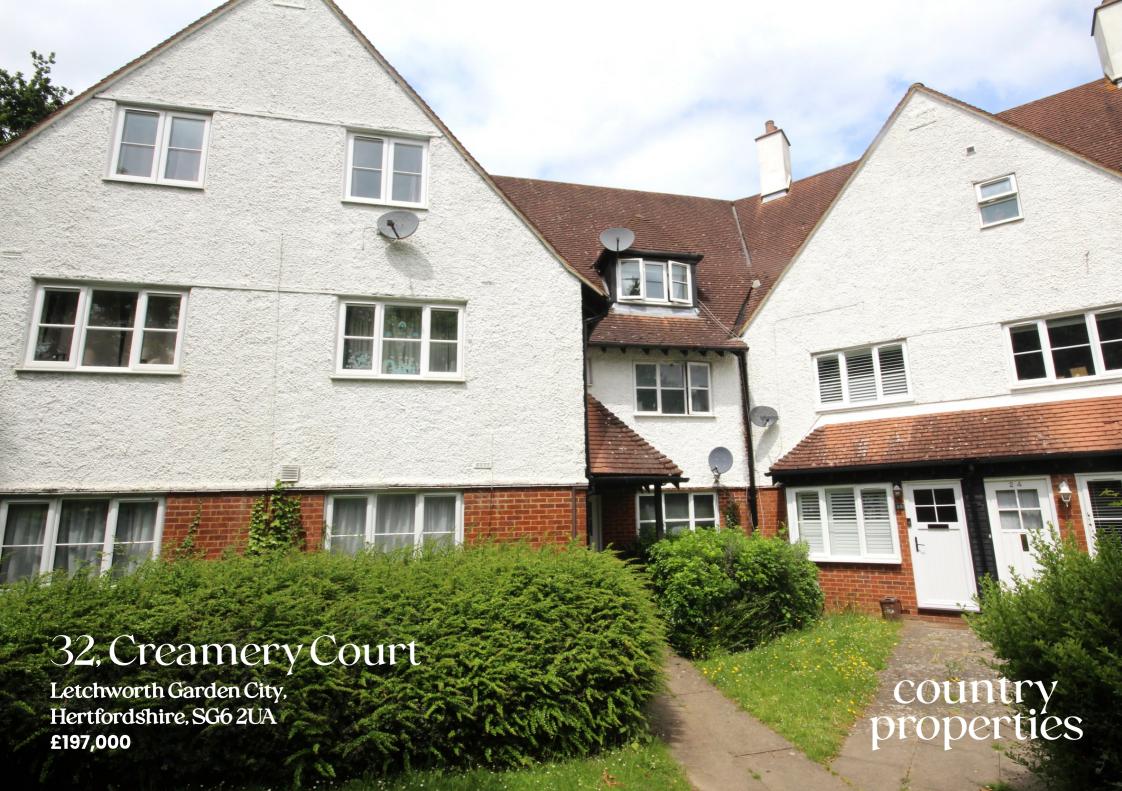

Impressive one bedroom second floor apartment with parking, situated on the edge of Letchworth. The lounge has been divided to provide an occasional further bedroom/home office. Presented in good order through out.

Good size main bedroom and white bathroom suite. Double glazed windows & electric heating. Good size loft for storage, allocated & visitor parking. Secure entry phone system. Easy access to the AI(M) and Letchworth train station and town centre.