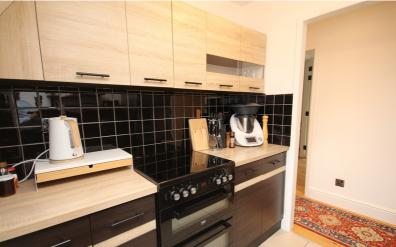

#### Kitchen

9'3" x 7'4" (2.82m x 2.24m)

Modern fitted kitchen with a matching range of base and eye level units with worktop space over. Stainless steel sink unit with single drainer and mixer taps.

Appliances include electric oven, fridge freezer, washing machine and dishwasher.

Tiling to splash backs. Tiled floor. Double glazed window.