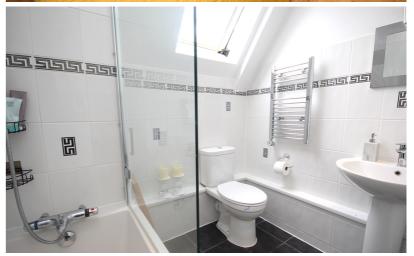

#### Bathroom

Three piece white suite comprising of a panel bath with shower, enclosed by screen. Low level wc. Pedestal wash hand basin. Double glazed window to rear. Heated ladder style towel rail. Ceramic tiling to splash backs.