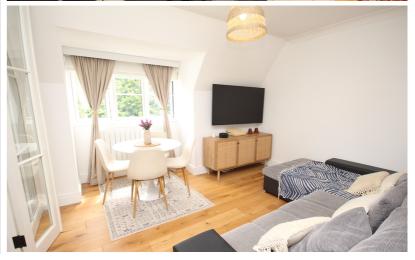

## Lounge/Diner

12' 1" x 10' 0" plus dormer window (3.68m x 3.05m)

Double glazed bay window to side. Electric heater. Internal window and glazed door to:

## Home office/occasional bedroom

Approximately 11' 0" x 9' 0" (3.35m x 2.74m) Built in cupboard to rear with ample hanging and storage space.