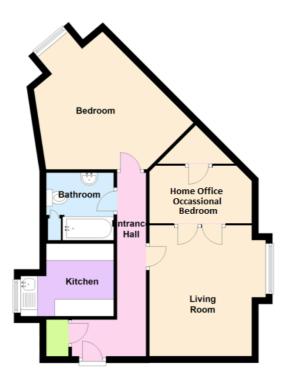

Impressive one bedroom second floor apartment with parking, situated on the edge of Letchworth. The lounge has been divided to provide an occasional further bedroom/home office. Presented in good order through out.

#### Hall

Large entrance hall with built in cupboard housing hot water cylinder. Access to large loft space with ladder.

## Home office/occasional bedroom

Approximately 11' 0" x 9' 0" (3.35m x 2.74m) Built in cupboard to rear with ample hanging and storage space.

#### Bedroom

15' 0" x 8' 10" (4.57m x 2.69m) Double glazed window to rear. Electric heater.

#### Bathroom

Three piece white suite comprising of a panel bath with shower, enclosed by screen. Low level wc. Pedestal wash hand basin. Double glazed window to rear. Heated ladder style towel rail. Ceramic tiling to splash backs.