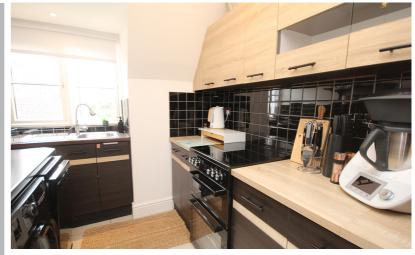

#### Kitchen

9'3" x 7'4" (2.82m x 2.24m)

Modern fitted kitchen with a matching range of base and eye level units with worktop space over. Stainless steel sink unit with single drainer and mixer taps.

Appliances include electric oven, fridge freezer, washing machine and dishwasher.

Tiling to splash backs. Tiled floor. Double glazed window.