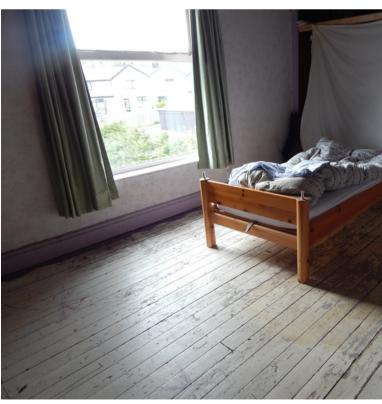

## **Bedroom One**

4.37m x 3.5m (14' 4" x 11' 6") Window overlooking the rear garden and two recessed storage cupboards.

# **Bedroom Two**

2.9m x 2.3m (9' 6" x 7' 7")

#### **Bedroom Three**

2.8m x 2.4m (9' 2" x 7' 10")