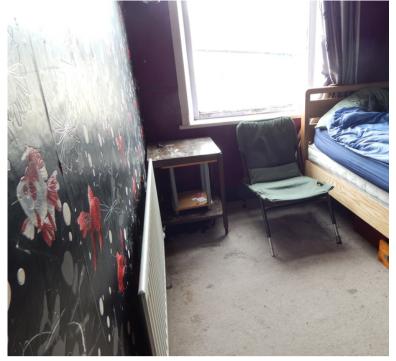

## **Bedroom One**

4.37m x 3.5m (14' 4" x 11' 6") Window overlooking the rear garden and two recessed storage cupboards.

# **Bedroom Two**

2.9m x 2.3m (9' 6" x 7' 7")

#### **Bedroom Three**

2.8m x 2.4m (9' 2" x 7' 10")