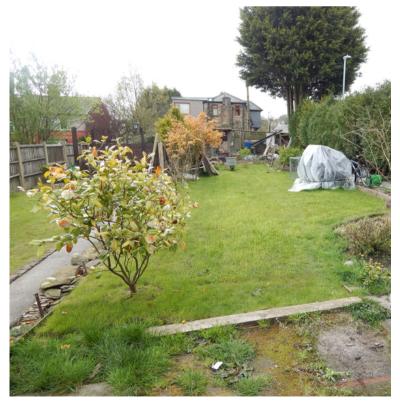

#### **Outside**

Garden forecourt with paved walk-way. To the rear of the property is a long stretch of garden with a lawn, planted borders and patio.