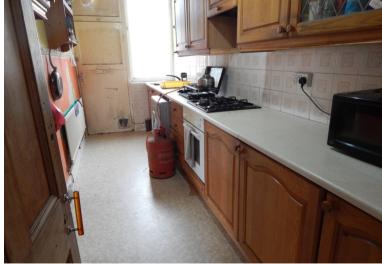

#### **Kitchen**

4.7m x 1.76m (15' 5" x 5' 9") Fitted base and wall units with working surfaces and tiled splash backs. Built-in oven and hob, sink unit and plumbing for automatic washing machine. Integral door leading into the garage.