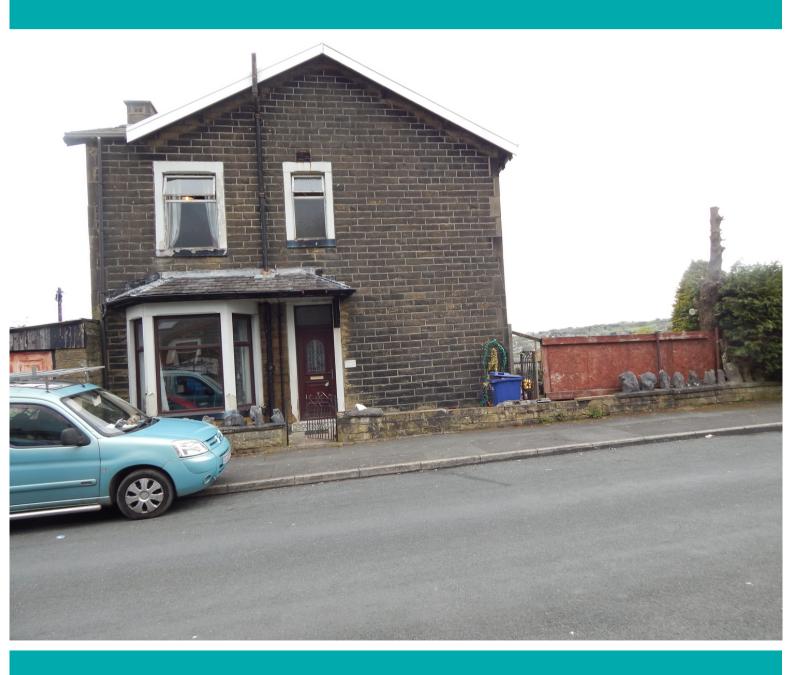

# 101 Beaufort Street, Nelson, Lancashire. BB9 ORE £120,000 Leasehold FOR SALE

## PROPERTY DESCRIPTION

A spacious end of terrace property which requires modernisation and could (subject to planning regulations) be extended further. Unsual for a terraced property, there is a long stretch of garden to the rear and an adjoining garage. The accommodation offers two reception rooms, one with multi-fuel stove and a separate kitchen. Three bedrooms and bathroom.

## **FEATURES**

- SPACIOUS END TERRACE
- LARGE GARDEN
- INTEGRAL GARAGE
- TWO RECEPTION ROOMS
- SEPARATE KITCHEN

- THREE BEDROOMS
- MODERNISATION REQUIRED
- MULTI-FUEL STOVE
- PART UPVC DOUBLE GLAZING