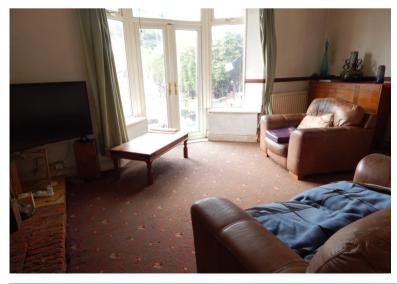

# **Dining Room**

4m x 2.95m (13' 1" x 9' 8") (plus chimney breast alcoves) UPVC double glazed bay window.