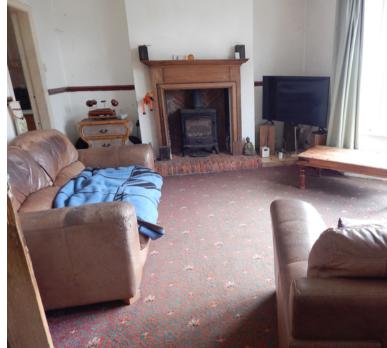

# **Sitting Room**

 $5m \times 4.33m$  (16'  $5" \times 14' 2"$ ) A good sized reception room having a fireplace with brick hearth, wood surround and multi-fuel stove. UPVC double glazed patio doors with side windows.