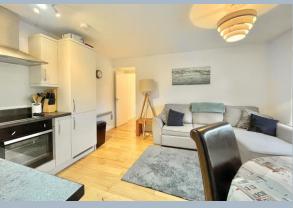

The development is accessed via a secure entry phone system and benefits from a lift. Upon entering the apartment, you are welcomed into a spacious open-plan kitchen/living room that overlooks the front aspect. The modern fitted kitchen features a range of floor and wall-mounted units with a contrasting work surface, integrated fridge, oven, and hob, as well as a washing machine.