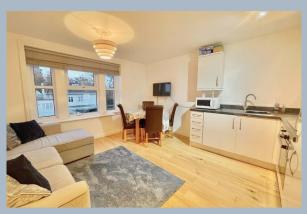

The development is accessed via a secure entry phone system and benefits from a lift. Upon entering the apartment, you are welcomed into a spacious open-plan kitchen/living room that overlooks the front aspect. The modern fitted kitchen features a range of floor and wall-mounted units with a contrasting work surface, integrated fridge, oven, and hob, as well as a washing machine.