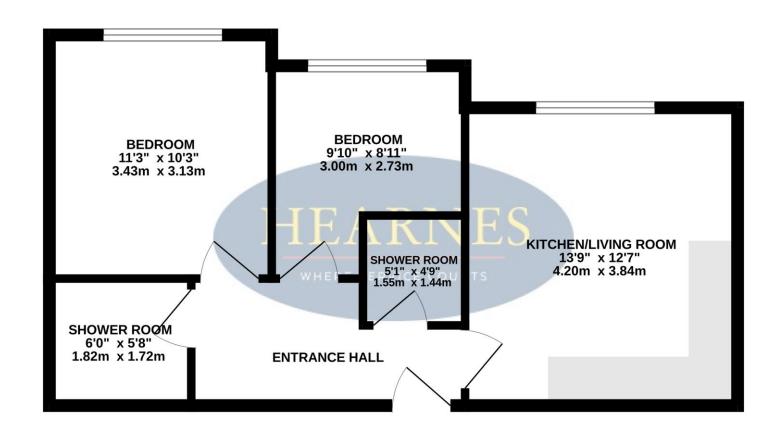

## SECOND FLOOR 490 sq.ft. (45.6 sq.m.) approx.

## TOTAL FLOOR AREA: 490 sq.ft. (45.6 sq.m.) approx.

Whilst every attempt has been made to ensure the accuracy of the floorplan contained here, measurements of doors, windows, rooms and any other items are approximate and no responsibility is taken for any error, omission or mis-statement. This plan is for fillustrative purposes only and should be used as such by any prospective purchaser. The services, systems and appliances shown have not been tested and no guarantee are to their proparbility or efficiency can be nixen.