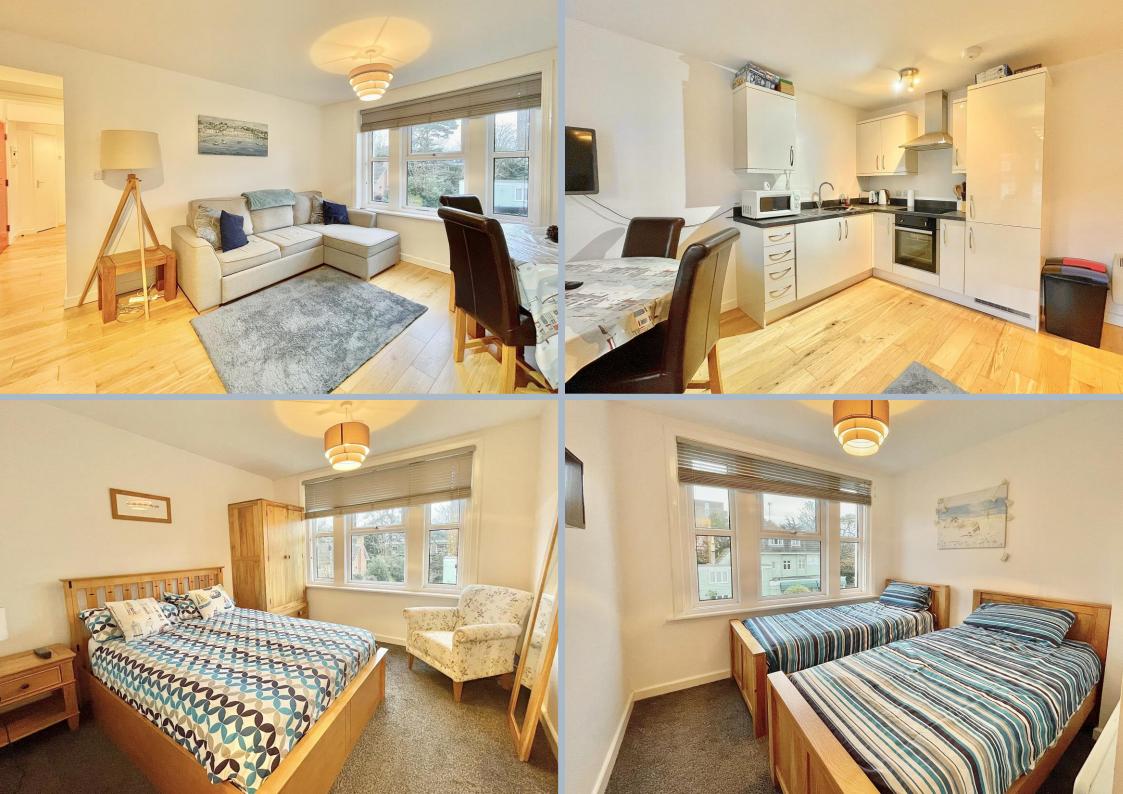

The development is accessed via a secure entry phone system and benefits from a lift. Upon entering the apartment, you are welcomed into a spacious open-plan kitchen/living room that overlooks the front aspect. The modern fitted kitchen features a range of floor and wall-mounted units with a contrasting work surface, integrated fridge, oven, and hob, as well as a washing machine.

Both bedrooms are generously sized doubles, served by two contemporary shower rooms, each comprising a white suite with a WC, wash hand basin, and walk-in shower enclosure. Externally the apartment benefits form one off road allocate parking space.