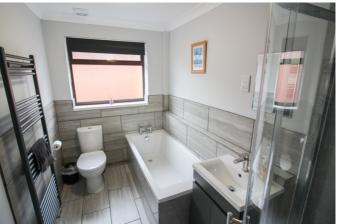

#### Ensuite Shower Room

With side aspect double glazed window, WC, shower and vanity wash hand basin.

#### Refitted Bathroom

With With side aspect double glazed window, heated towel rail, WC, bath as well as separate shower and vanity wash hand basin.