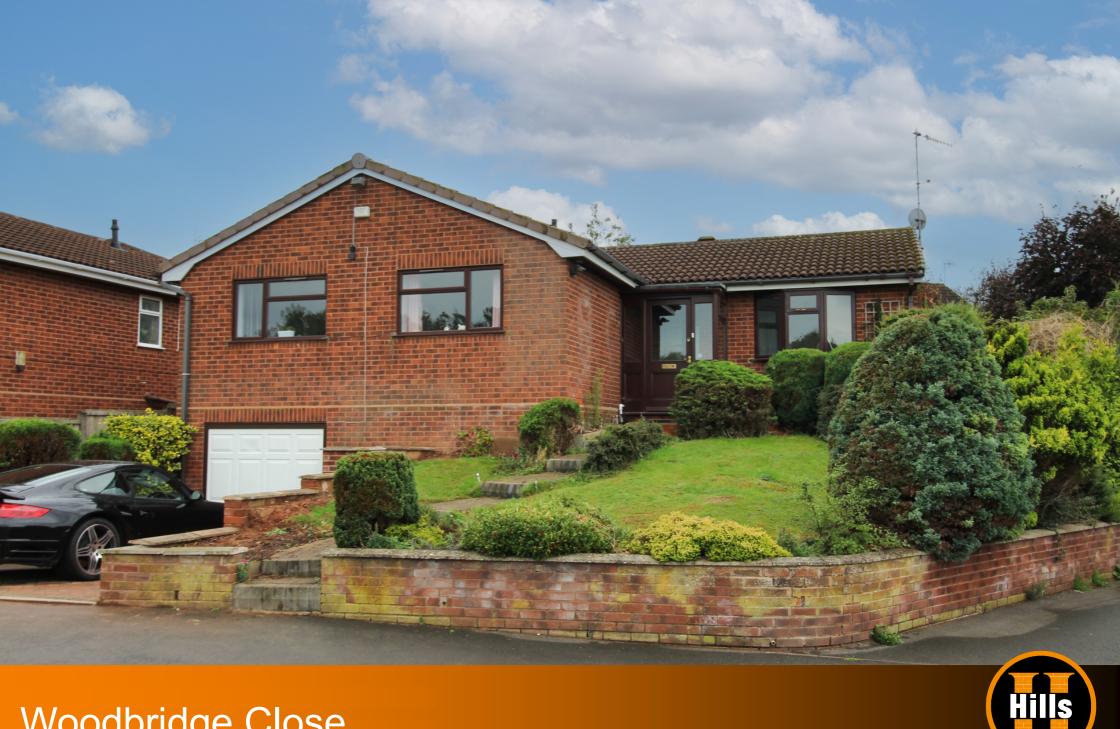

Woodbridge Close

# Woodbridge Close Worcester

# offers over £350,000

A fantastic opportunity to acquire this delightful detached bungalow with open views over the Worcester skyline, boasting views of Worcester Cathedral, Ankerdine and Clee Hill. The property has recently been refurbished to a high standard and is is located near to Battenhall Park with good access to the city centre and M5 motorway. The modernised and well presented accommodation comprises spacious open plan sitting room/kitchen/diner, three double bedrooms, bathroom and ensuite to bedroom 1. Outside there is a driveway leading to a garage and a pleasant landscaped rear garden. A viewing is highly advised!

#### Outside

The front of the property is approached via a driveway leading to garage with up and over door with a lawned foregarden steps leading to entrance door. The rear garden is laid mostly to lawn with block paved patio area, shrubs, trees and hedged and fenced boundaries.