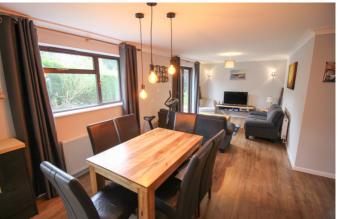

## Sitting Room

With radiator, rear aspect double glazed doors opening to the rear garden.

### Refitted Kitchen/Diner

With space for dining table, matching wall and base units with work surfaces over, one and a half stainless steel and drainer with mixer tap over, built-in ovens, hob and cooker hood over. Space for dishwasher and also space and plumbing for American style fridge freezer. Rear aspect double glazed windows and door leading to rear garden.