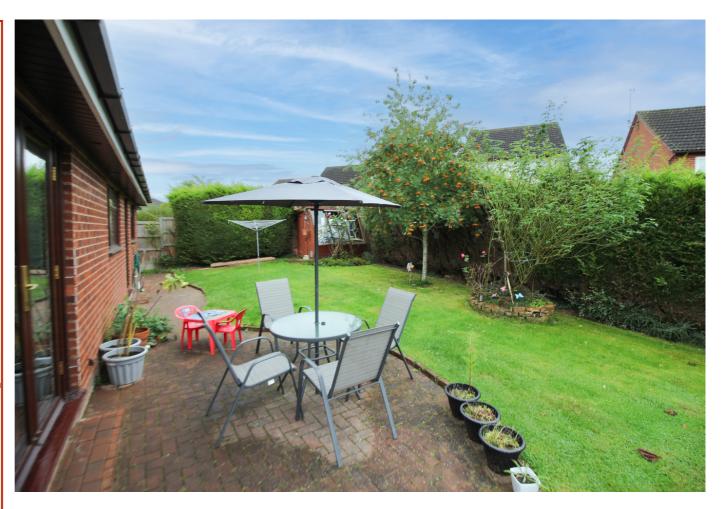

#### Outside

The front of the property is approached via a driveway leading to garage with up and over door with a lawned foregarden steps leading to entrance door. The rear garden is laid mostly to lawn with block paved patio area, shrubs, trees and hedged and fenced boundaries.