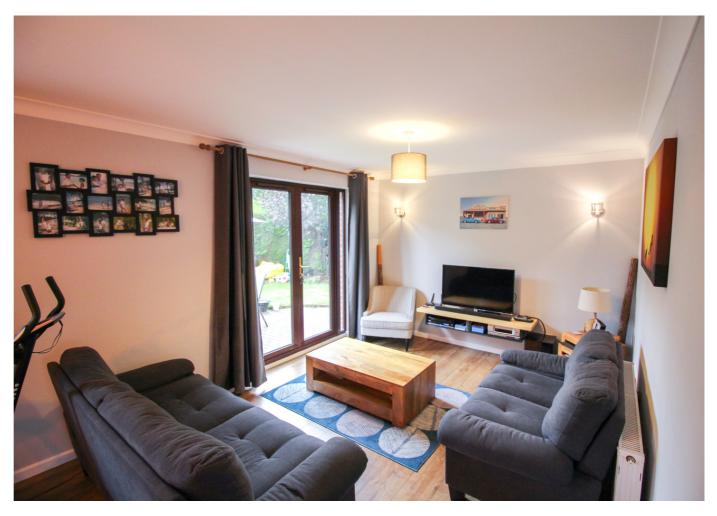

## Sitting Room

With radiator, rear aspect double glazed doors opening to the rear garden.