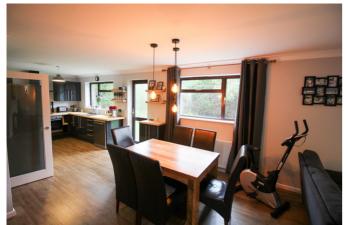

### Refitted Kitchen/Diner

With space for dining table, matching wall and base units with work surfaces over, one and a half stainless steel and drainer with mixer tap over, built-in ovens, hob and cooker hood over. Space for dishwasher and also space and plumbing for American style fridge freezer. Rear aspect double glazed windows and door leading to rear garden.