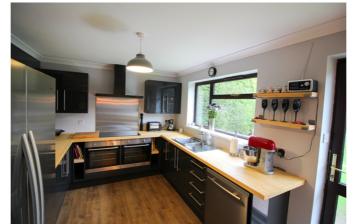

### Refitted Kitchen/Diner

With space for dining table, matching wall and base units with work surfaces over, one and a half stainless steel and drainer with mixer tap over, built-in ovens, hob and cooker hood over. Space for dishwasher and also space and plumbing for American style fridge freezer. Rear aspect double glazed windows and door leading to rear garden.