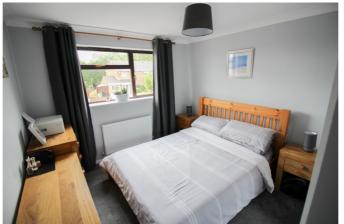

#### Bedroom 1

With front aspect double glazed window, built-in wardrobe, radiator and door into ensuite.

#### Bedroom 2

With front aspect double glazed window, built-in sliding wardrobe and radiator.

### Bedroom 3

With front aspect double glazed window and radiator.