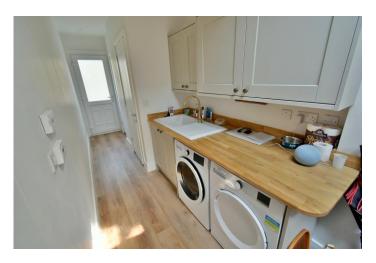

#### Ground floor:

- Entrance hall
- Utility area with recess and plumbing for washing machine, woodblock worksurfaces and sink
- **Cloakroom** finished in a stylish white suite
- **Kitchen area** incorporating ample woodblock work tops which continue round to form a breakfast bar, good range of base and wall units, integrated electric hob with extractor canopy above, oven, grill, fridge/freezer and dishwasher
- **Dining area** with ample space for dining table and chairs and double glazed French doors leading out into the rear garden
- Spacious inner hallway with stairs rising to the first floor
- Lounge with a box bay window offering a pleasant outlook over the rear garden
- Three ground floor double bedrooms
- Spacious shower room finished in a stylish white suite incorporating a good size walk-in shower area with chrome raindrop shower head and separate shower attachment, WC, wash hand basin with vanity storage beneath, partly tiled walls