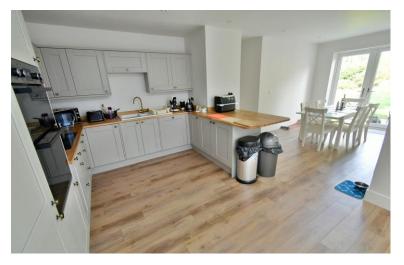

#### Ground floor:

- Entrance hall
- Utility area with recess and plumbing for washing machine, woodblock worksurfaces and sink
- **Cloakroom** finished in a stylish white suite
- **Kitchen area** incorporating ample woodblock work tops which continue round to form a breakfast bar, good range of base and wall units, integrated electric hob with extractor canopy above, oven, grill, fridge/freezer and dishwasher
- **Dining area** with ample space for dining table and chairs and double glazed French doors leading out into the rear garden
- Spacious inner hallway with stairs rising to the first floor
- Lounge with a box bay window offering a pleasant outlook over the rear garden
- Three ground floor double bedrooms
- Spacious shower room finished in a stylish white suite incorporating a good size walk-in shower area with chrome raindrop shower head and separate shower attachment, WC, wash hand basin with vanity storage beneath, partly tiled walls