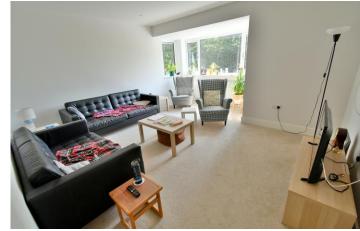

#### Ground floor:

- Entrance hall
- Utility area with recess and plumbing for washing machine, woodblock worksurfaces and sink
- **Cloakroom** finished in a stylish white suite
- **Kitchen area** incorporating ample woodblock work tops which continue round to form a breakfast bar, good range of base and wall units, integrated electric hob with extractor canopy above, oven, grill, fridge/freezer and dishwasher
- **Dining area** with ample space for dining table and chairs and double glazed French doors leading out into the rear garden
- Spacious inner hallway with stairs rising to the first floor
- Lounge with a box bay window offering a pleasant outlook over the rear garden
- Three ground floor double bedrooms
- Spacious shower room finished in a stylish white suite incorporating a good size walk-in shower area with chrome raindrop shower head and separate shower attachment, WC, wash hand basin with vanity storage beneath, partly tiled walls