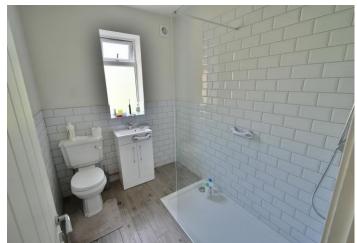

#### Ground floor:

- Entrance hall
- Utility area with recess and plumbing for washing machine, woodblock worksurfaces and sink
- **Cloakroom** finished in a stylish white suite
- **Kitchen area** incorporating ample woodblock work tops which continue round to form a breakfast bar, good range of base and wall units, integrated electric hob with extractor canopy above, oven, grill, fridge/freezer and dishwasher
- **Dining area** with ample space for dining table and chairs and double glazed French doors leading out into the rear garden
- Spacious inner hallway with stairs rising to the first floor
- Lounge with a box bay window offering a pleasant outlook over the rear garden
- Three ground floor double bedrooms
- Spacious shower room finished in a stylish white suite incorporating a good size walk-in shower area with chrome raindrop shower head and separate shower attachment, WC, wash hand basin with vanity storage beneath, partly tiled walls

#### First floor:

- **Bedroom one** is a generous size double bedroom with floor to ceiling double glazed French doors leading out onto a balcony and access into eaves for useful storage
- En-suite shower room finished in a stylish white suite incorporating a panelled bath with shower over, mixer taps and shower attachment, WC, wash hand basin with vanity storage beneath, fully tiled walls and flooring
- **Bedroom two** is also a large double bedroom with double glazed French doors opening out onto a Juliette balcony, access into the eaves for useful storage
- Family bathroom finished in a stylish white suite incorporating panelled bath with shower rover, WC, wash hand basin with vanity storage beneath with fully tiled walls and flooring