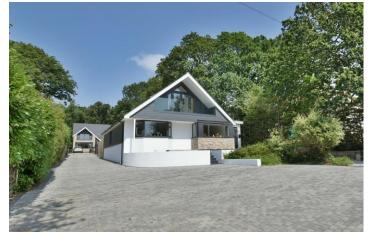

# "A recently remodelled and extended chalet style family home with a secluded 70ft garden"

### FREEHOLD GUIDE PRICE £760,000

This beautifully finished and deceptively spacious five bedroom, two bathroom, one shower room detached chalet bungalow has a 70ft enclosed, private rear garden and driveway providing generous off road parking.

This recently remodelled and beautifully finished 1,940 sq ft family home sits proudly on a good size secluded plot whilst situated in a popular and convenient location within West Parley.

A 1,940 sq ft five bedroom detached chalet style family home with a 70ft enclosed garden