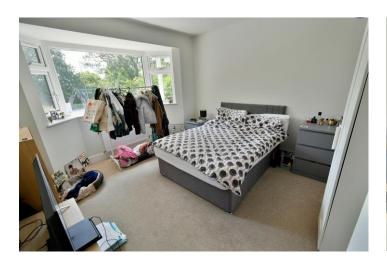

#### First floor:

- **Bedroom one** is a generous size double bedroom with floor to ceiling double glazed French doors leading out onto a balcony and access into eaves for useful storage
- En-suite shower room finished in a stylish white suite incorporating a panelled bath with shower over, mixer taps and shower attachment, WC, wash hand basin with vanity storage beneath, fully tiled walls and flooring
- **Bedroom two** is also a large double bedroom with double glazed French doors opening out onto a Juliette balcony, access into the eaves for useful storage
- Family bathroom finished in a stylish white suite incorporating panelled bath with shower rover, WC, wash hand basin with vanity storage beneath with fully tiled walls and flooring