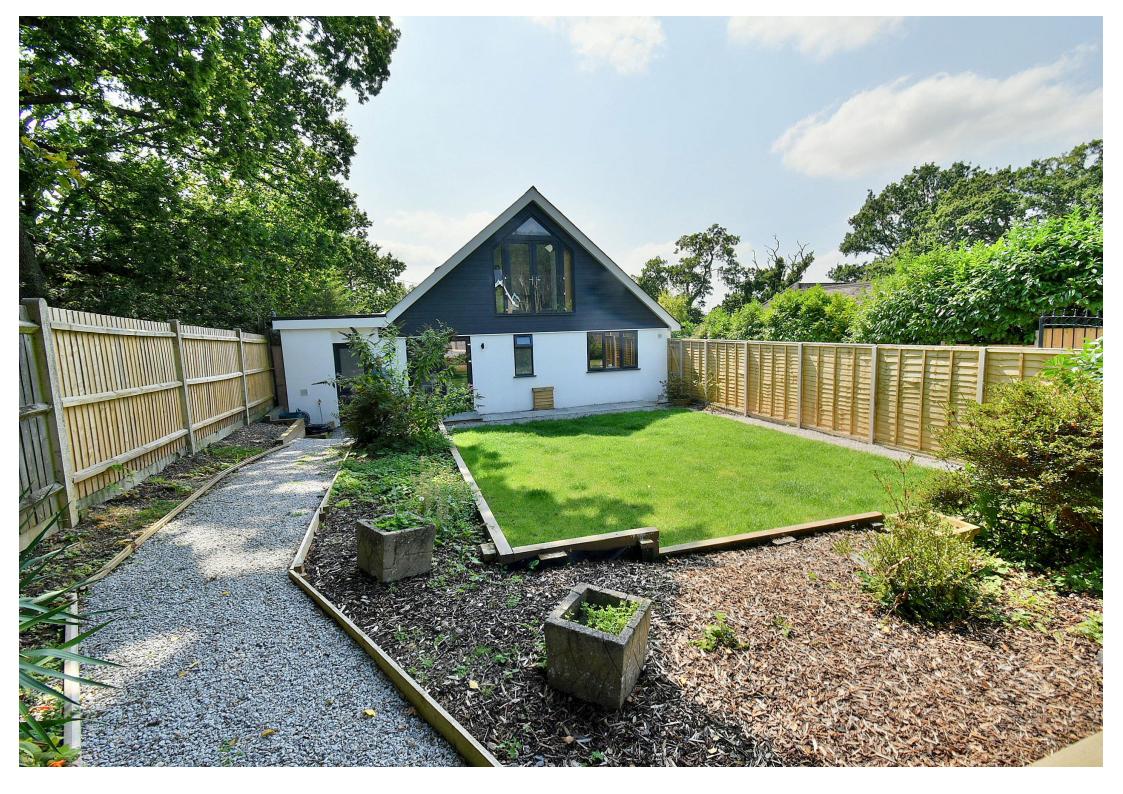

# "A recently remodelled and extended chalet style family home with a secluded 70ft garden"

## **Outside**

- The rear garden offers a good degree of seclusion, is fully enclosed and measures approximately 70ft in length
- Adjoining the rear of the property there is an **Indian sandstone paved patio** and side gate
- The main area of garden is mainly laid to lawn and is bordered by raised, well stocked flower beds, a gravelled path leads down through the gardens to a further gravelled seating area. The garden itself is fully enclosed by fencing
- A front driveway provides generous off road parking
- Further benefits include double glazing and a gas fired heating system. The property now comes to the market with no onward chain