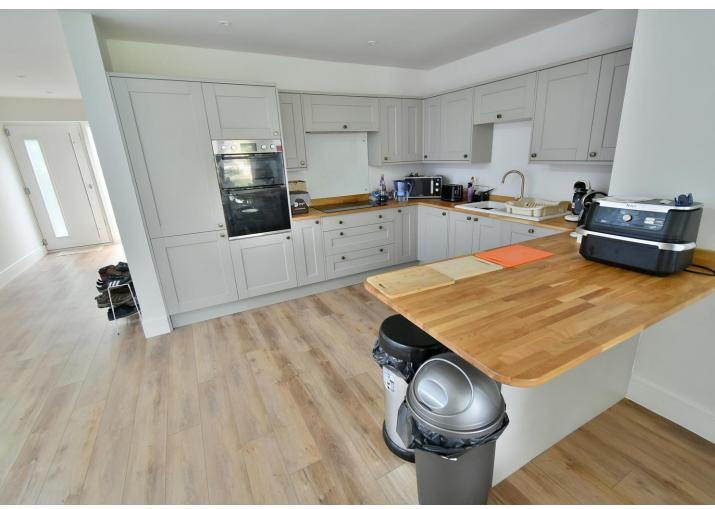

#### Ground floor:

- Entrance hall
- Utility area with recess and plumbing for washing machine, woodblock worksurfaces and sink
- **Cloakroom** finished in a stylish white suite
- **Kitchen area** incorporating ample woodblock work tops which continue round to form a breakfast bar, good range of base and wall units, integrated electric hob with extractor canopy above, oven, grill, fridge/freezer and dishwasher
- **Dining area** with ample space for dining table and chairs and double glazed French doors leading out into the rear garden
- Spacious inner hallway with stairs rising to the first floor
- Lounge with a box bay window offering a pleasant outlook over the rear garden
- Three ground floor double bedrooms
- Spacious shower room finished in a stylish white suite incorporating a good size walk-in shower area with chrome raindrop shower head and separate shower attachment, WC, wash hand basin with vanity storage beneath, partly tiled walls