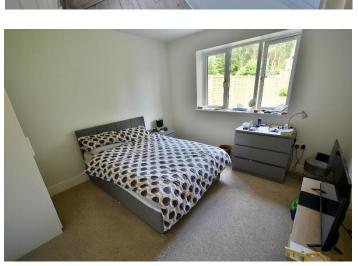

#### First floor:

- **Bedroom one** is a generous size double bedroom with floor to ceiling double glazed French doors leading out onto a balcony and access into eaves for useful storage
- En-suite shower room finished in a stylish white suite incorporating a panelled bath with shower over, mixer taps and shower attachment, WC, wash hand basin with vanity storage beneath, fully tiled walls and flooring
- **Bedroom two** is also a large double bedroom with double glazed French doors opening out onto a Juliette balcony, access into the eaves for useful storage
- Family bathroom finished in a stylish white suite incorporating panelled bath with shower rover, WC, wash hand basin with vanity storage beneath with fully tiled walls and flooring