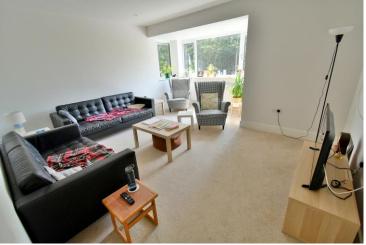

#### Ground floor:

- Entrance hall
- Utility area with recess and plumbing for washing machine, woodblock worksurfaces and sink
- **Cloakroom** finished in a stylish white suite
- **Kitchen area** incorporating ample woodblock work tops which continue round to form a breakfast bar, good range of base and wall units, integrated electric hob with extractor canopy above, oven, grill, fridge/freezer and dishwasher
- **Dining area** with ample space for dining table and chairs and double glazed French doors leading out into the rear garden
- Spacious inner hallway with stairs rising to the first floor
- Lounge with a box bay window offering a pleasant outlook over the rear garden
- Three ground floor double bedrooms
- Spacious shower room finished in a stylish white suite incorporating a good size walk-in shower area with chrome raindrop shower head and separate shower attachment, WC, wash hand basin with vanity storage beneath, partly tiled walls