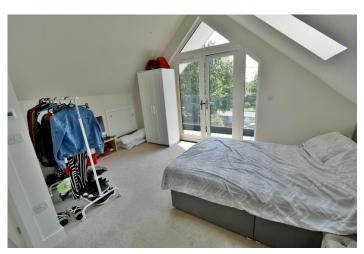

#### First floor:

- **Bedroom one** is a generous size double bedroom with floor to ceiling double glazed French doors leading out onto a balcony and access into eaves for useful storage
- En-suite shower room finished in a stylish white suite incorporating a panelled bath with shower over, mixer taps and shower attachment, WC, wash hand basin with vanity storage beneath, fully tiled walls and flooring
- **Bedroom two** is also a large double bedroom with double glazed French doors opening out onto a Juliette balcony, access into the eaves for useful storage
- Family bathroom finished in a stylish white suite incorporating panelled bath with shower rover, WC, wash hand basin with vanity storage beneath with fully tiled walls and flooring