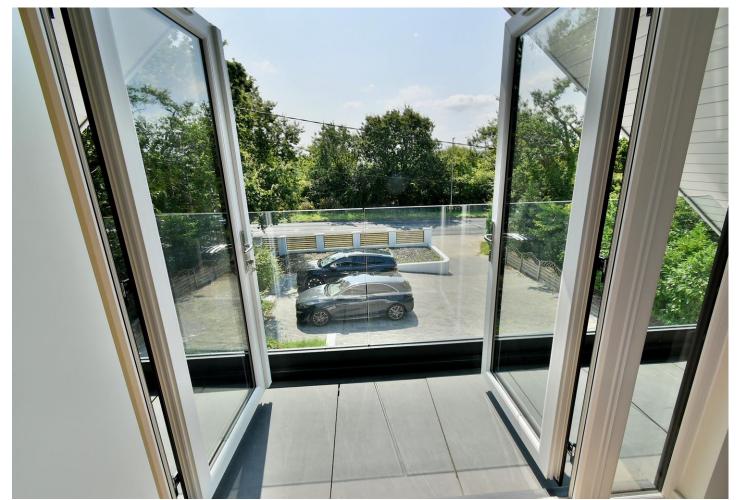

#### First floor:

- **Bedroom one** is a generous size double bedroom with floor to ceiling double glazed French doors leading out onto a balcony and access into eaves for useful storage
- En-suite shower room finished in a stylish white suite incorporating a panelled bath with shower over, mixer taps and shower attachment, WC, wash hand basin with vanity storage beneath, fully tiled walls and flooring
- **Bedroom two** is also a large double bedroom with double glazed French doors opening out onto a Juliette balcony, access into the eaves for useful storage
- Family bathroom finished in a stylish white suite incorporating panelled bath with shower rover, WC, wash hand basin with vanity storage beneath with fully tiled walls and flooring

## **Outside**

- The rear garden offers a good degree of seclusion, is fully enclosed and measures approximately 70ft in length
- Adjoining the rear of the property there is an **Indian sandstone paved patio** and side gate
- The main area of garden is mainly laid to lawn and is bordered by raised, well stocked flower beds, a gravelled path leads down through the gardens to a further gravelled seating area. The garden itself is fully enclosed by fencing
- A front driveway provides generous off road parking
- Further benefits include double glazing and a gas fired heating system. The property now comes to the market with no onward chain