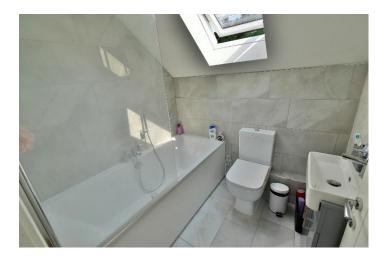

#### First floor:

- **Bedroom one** is a generous size double bedroom with floor to ceiling double glazed French doors leading out onto a balcony and access into eaves for useful storage
- En-suite shower room finished in a stylish white suite incorporating a panelled bath with shower over, mixer taps and shower attachment, WC, wash hand basin with vanity storage beneath, fully tiled walls and flooring
- **Bedroom two** is also a large double bedroom with double glazed French doors opening out onto a Juliette balcony, access into the eaves for useful storage
- Family bathroom finished in a stylish white suite incorporating panelled bath with shower rover, WC, wash hand basin with vanity storage beneath with fully tiled walls and flooring