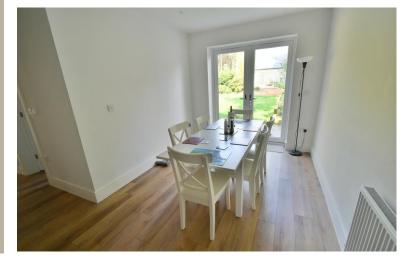

#### Ground floor:

- Entrance hall
- Utility area with recess and plumbing for washing machine, woodblock worksurfaces and sink
- **Cloakroom** finished in a stylish white suite
- **Kitchen area** incorporating ample woodblock work tops which continue round to form a breakfast bar, good range of base and wall units, integrated electric hob with extractor canopy above, oven, grill, fridge/freezer and dishwasher
- **Dining area** with ample space for dining table and chairs and double glazed French doors leading out into the rear garden
- Spacious inner hallway with stairs rising to the first floor
- Lounge with a box bay window offering a pleasant outlook over the rear garden
- Three ground floor double bedrooms
- Spacious shower room finished in a stylish white suite incorporating a good size walk-in shower area with chrome raindrop shower head and separate shower attachment, WC, wash hand basin with vanity storage beneath, partly tiled walls