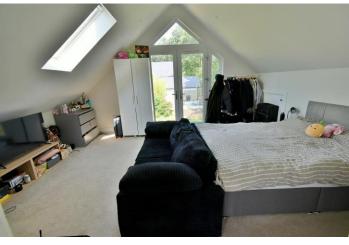

#### First floor:

- **Bedroom one** is a generous size double bedroom with floor to ceiling double glazed French doors leading out onto a balcony and access into eaves for useful storage
- En-suite shower room finished in a stylish white suite incorporating a panelled bath with shower over, mixer taps and shower attachment, WC, wash hand basin with vanity storage beneath, fully tiled walls and flooring
- **Bedroom two** is also a large double bedroom with double glazed French doors opening out onto a Juliette balcony, access into the eaves for useful storage
- Family bathroom finished in a stylish white suite incorporating panelled bath with shower rover, WC, wash hand basin with vanity storage beneath with fully tiled walls and flooring