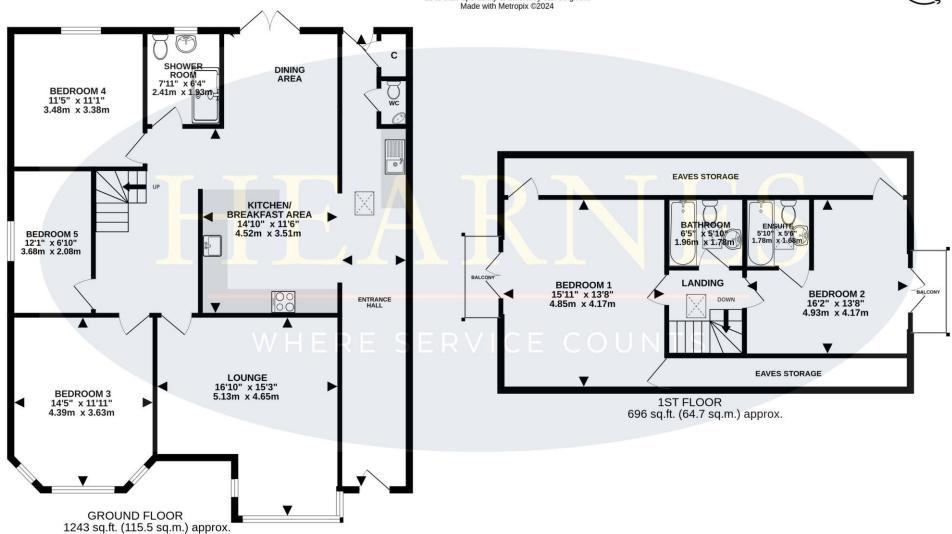

This recently remodelled and beautifully finished 1,940 sq ft family home sits proudly on a good size secluded plot whilst situated in a popular and convenient location within West Parley.

A 1,940 sq ft five bedroom detached chalet style family home with a 70ft enclosed garden

#### Ground floor:

- Entrance hall
- Utility area with recess and plumbing for washing machine, woodblock worksurfaces and sink
- **Cloakroom** finished in a stylish white suite
- **Kitchen area** incorporating ample woodblock work tops which continue round to form a breakfast bar, good range of base and wall units, integrated electric hob with extractor canopy above, oven, grill, fridge/freezer and dishwasher
- **Dining area** with ample space for dining table and chairs and double glazed French doors leading out into the rear garden
- Spacious inner hallway with stairs rising to the first floor
- Lounge with a box bay window offering a pleasant outlook over the rear garden
- Three ground floor double bedrooms
- Spacious shower room finished in a stylish white suite incorporating a good size walk-in shower area with chrome raindrop shower head and separate shower attachment, WC, wash hand basin with vanity storage beneath, partly tiled walls

#### First floor:

- **Bedroom one** is a generous size double bedroom with floor to ceiling double glazed French doors leading out onto a balcony and access into eaves for useful storage
- En-suite shower room finished in a stylish white suite incorporating a panelled bath with shower over, mixer taps and shower attachment, WC, wash hand basin with vanity storage beneath, fully tiled walls and flooring
- **Bedroom two** is also a large double bedroom with double glazed French doors opening out onto a Juliette balcony, access into the eaves for useful storage
- Family bathroom finished in a stylish white suite incorporating panelled bath with shower rover, WC, wash hand basin with vanity storage beneath with fully tiled walls and flooring

#### TOTAL FLOOR AREA: 1940 sq.ft. (180.2 sq.m.) approx.

Whilst every attempt has been made to ensure the accuracy of the floorplan contained here, measurements of doors, windows, rooms and any other items are approximate and no responsibility is taken for any error, omission or mis-statement. This plan is for illustrative purposes only and should be used as such by any prospective purchaser. The services, systems and appliances shown have not been tested and no guarantee as to their operability or efficiency can be given.