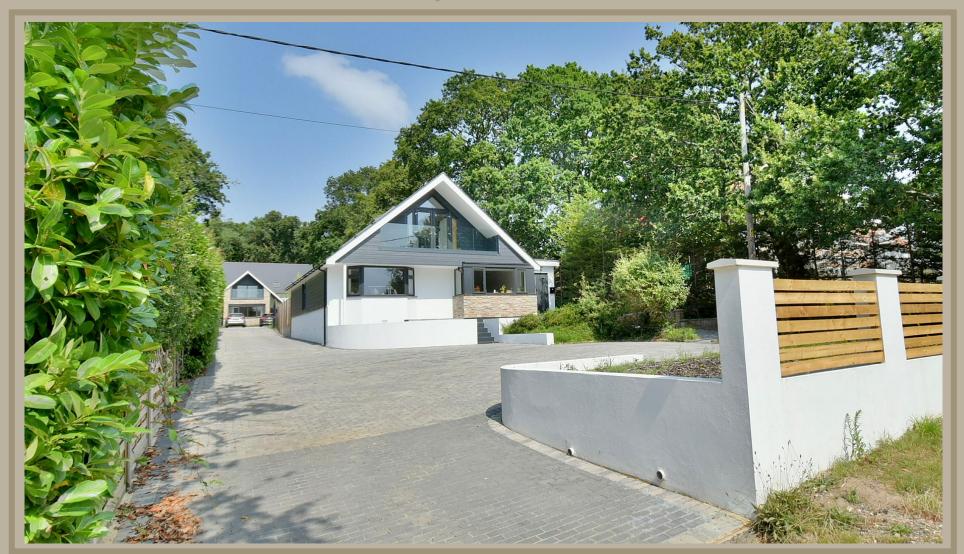

# "A recently remodelled and extended chalet style family home with a secluded 70ft garden"

### FREEHOLD GUIDE PRICE £760,000

This beautifully finished and deceptively spacious five bedroom, two bathroom, one shower room detached chalet bungalow has a 70ft enclosed, private rear garden and driveway providing generous off road parking.

This recently remodelled and beautifully finished 1,940 sq ft family home sits proudly on a good size secluded plot whilst situated in a popular and convenient location within West Parley.

A 1,940 sq ft five bedroom detached chalet style family home with a 70ft enclosed garden

## **Outside**

- The rear garden offers a good degree of seclusion, is fully enclosed and measures approximately 70ft in length
- Adjoining the rear of the property there is an **Indian sandstone paved patio** and side gate
- The main area of garden is mainly laid to lawn and is bordered by raised, well stocked flower beds, a gravelled path leads down through the gardens to a further gravelled seating area. The garden itself is fully enclosed by fencing
- A front driveway provides generous off road parking
- Further benefits include double glazing and a gas fired heating system. The property now comes to the market with no onward chain