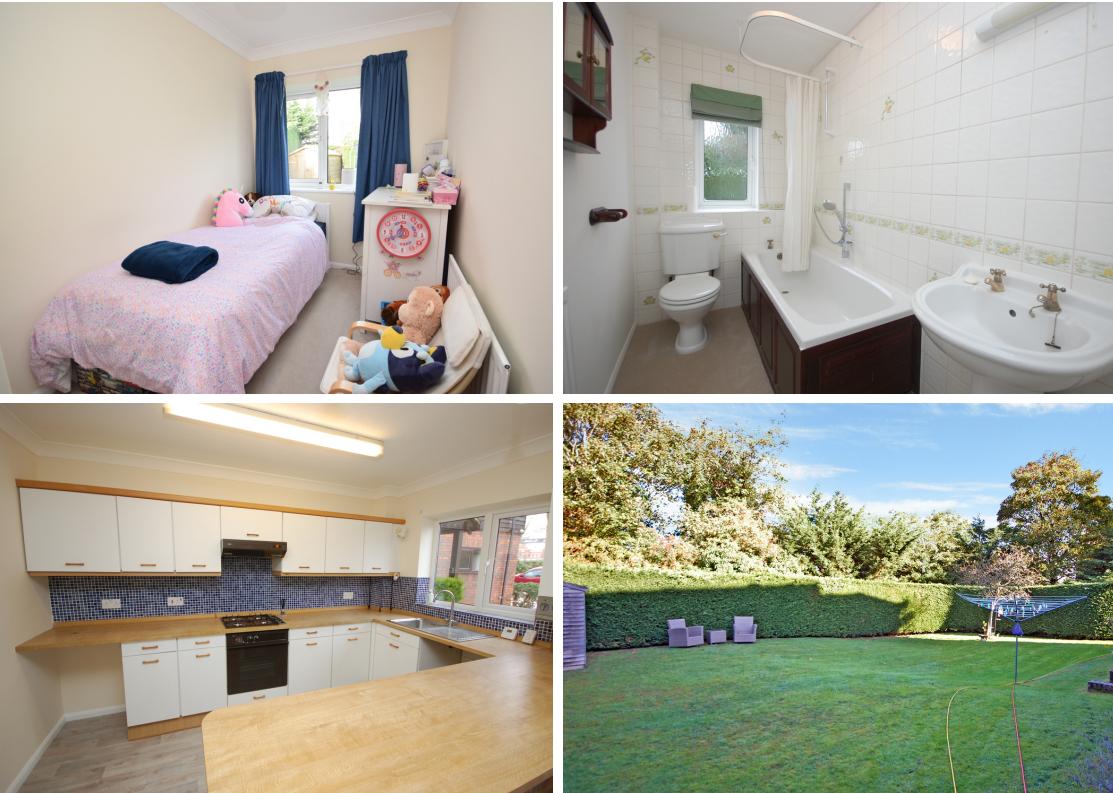

## Description

A fine ground floor apartment which is well appointed and is situated in a highly sought after and most convenient south Farnham location within walking distance of the town centre and Farnham mainline station serving London Waterloo. The Georgian town centre of Farnham offers a comprehensive range of shopping, recreational and cultural pursuits, with bustling cobbled courtyards boasting many shops, cafes and an excellent choice of restaurants including Cote Brasserie, Pizza Express and Zizzi. There is a Sainsburys, Waitrose, DC Leisure Centre, David Lloyd Leisure Centre and Farnham's historic deer park offering over 300 acres of beautiful open countryside, providing opportunities for walking and cycling. Communications are first class with the A31/A3 and mainline station providing links to London and the South Coast. The A331 Blackwater Valley road links Farnham with the M3, M25 and Heathrow.

To the front of the property there is a gravelled parking area with 1 allocated parking space. The property benefits from pleasant communal gardens.