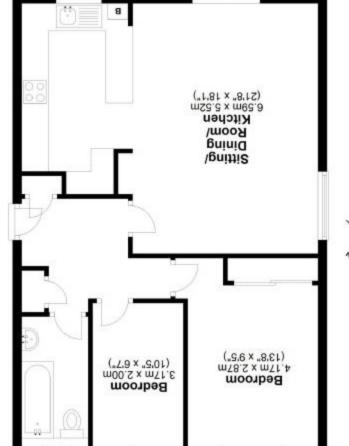

Total area: approx. 63.9 sq. metres (688.1 sq. feet) This plan is for layout guidance only. Measurements are for general guidance only and must not be relied upon