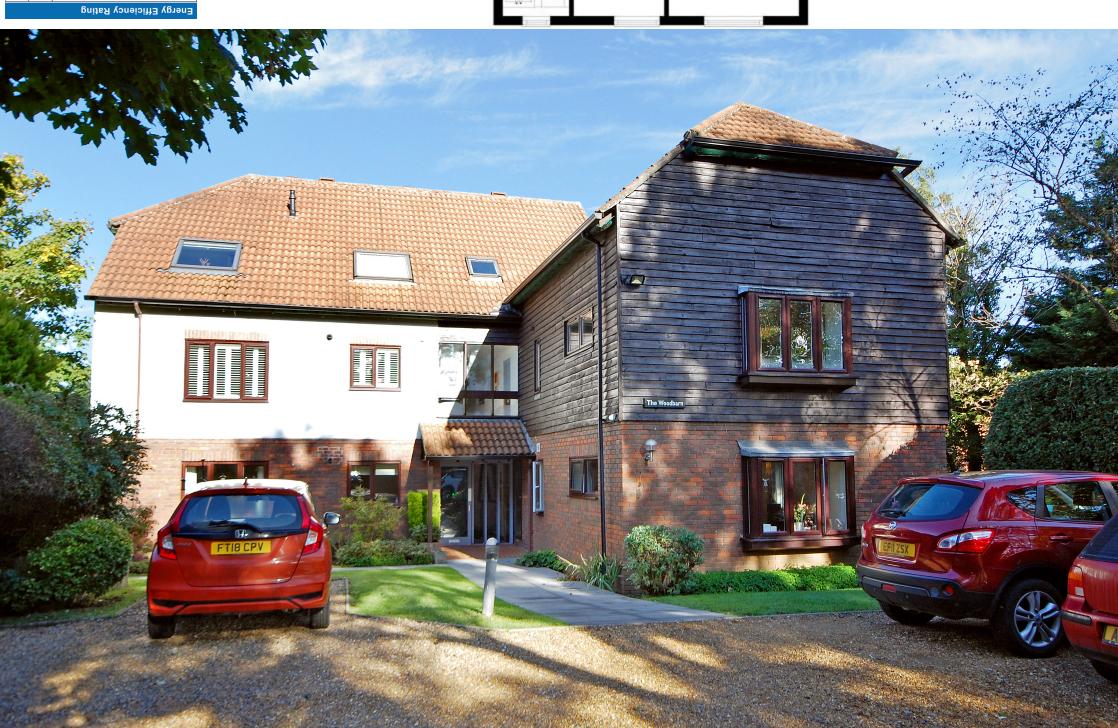

1 The Wood Barn, Alfred Road, Farnham, Surrey. GU9 8NQ. Fixed Price £285,000

## Description

A fine ground floor apartment which is well appointed and is situated in a highly sought after and most convenient south Farnham location within walking distance of the town centre and Farnham mainline station serving London Waterloo. The Georgian town centre of Farnham offers a comprehensive range of shopping, recreational and cultural pursuits, with bustling cobbled courtyards boasting many shops, cafes and an excellent choice of restaurants including Cote Brasserie, Pizza Express and Zizzi. There is a Sainsburys, Waitrose, DC Leisure Centre, David Lloyd Leisure Centre and Farnham's historic deer park offering over 300 acres of beautiful open countryside, providing opportunities for walking and cycling. Communications are first class with the A31/A3 and mainline station providing links to London and the South Coast. The A331 Blackwater Valley road links Farnham with the M3, M25 and Heathrow.

To the front of the property there is a gravelled parking area with 1 allocated parking space. The property benefits from pleasant communal gardens.