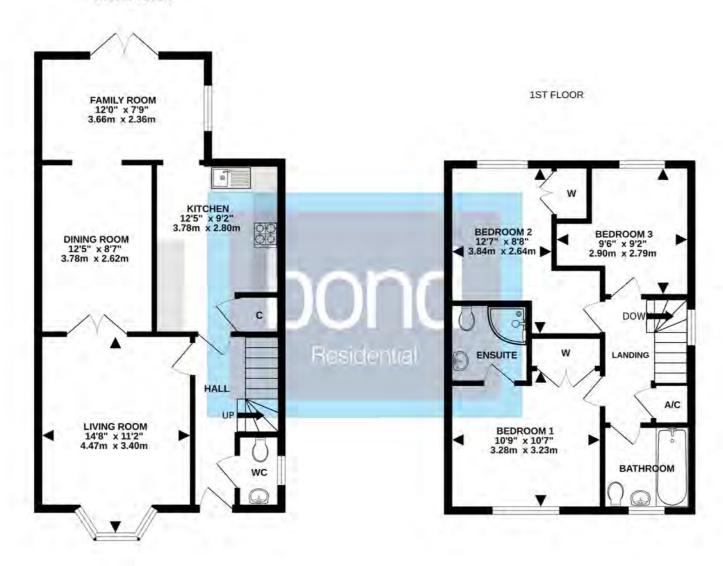

Judge Road, Chancellor Park, Chelmsford, CM2 6GN

Nestled in the highly sought-after Chancellor Park development, this extended detached family home offers an exceptional living experience with no onward chain. The property boasts a well-thought-out layout, perfect for modern family life, and features a beautifully landscaped rear garden. Upon entering, you are greeted by a welcoming entrance hall that leads to a spacious living room. The living room is enhanced by a charming feature bay window and double doors that open into a separate dining room, ideal for family gatherings and entertaining. The rear extension provides an additional family room, offering versatile space for relaxation or play. The ground floor is completed by a fitted kitchen and a convenient cloakroom.

Ascending to the first floor, you will find three well-proportioned bedrooms. The master bedroom is a true retreat, featuring fitted wardrobes and an ensuite shower room for added luxury. The family bathroom is equipped with a modern suite, ensuring comfort and style for all residents.

Whilst every attempt has been made to ensure the accuracy of the floorplan contained here, measurements of doors, windows, rooms and any other items are approximate and no responsibility is taken for any error, omission or mis-statement. This plan is for illustrative purposes only and should be used as such by any prospective purchaser. The services, systems and appliances shown have not been tested and no guarantee as to their operability or efficiency can be given.