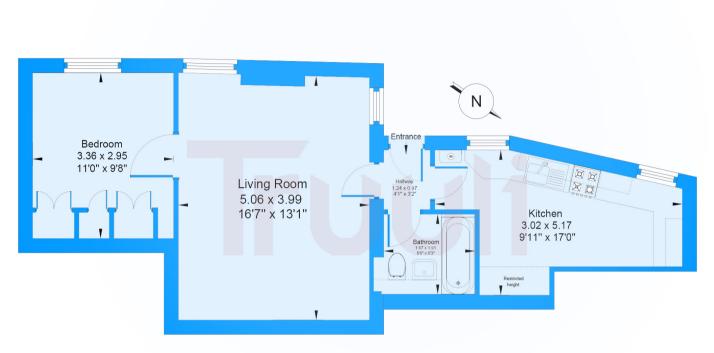

## **Ground-floor Maisonette**

Total Internal Area 47.58m<sup>2</sup> (512.14 sq.ft.)

FOR ILLUSTRATIVE PURPOSES ONLY

Whilst every attempt has been made to ensure the accuracy of this floor plan contained here, we cannot take any responsibility for any errors.