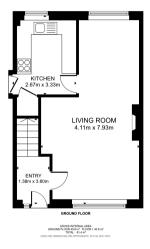

**Rear Enclosed Garden**
- · Sought After Location In Cantley

£1,000 pcm To Let



Tel: 01302 247754 Email: info@thepropertyhive.co.uk Web: www.thepropertyhive.co.uk

## **Owner's View**

A newly renovated, detached family home located in the popular area of Cantley on a quiet cul-de-sac. Offering 3 bedrooms, a bathroom, open plan living room and modern kitchen. The property also benefits from a spacious rear enclosed garden and a driveway with garage. The property is situated close to schools, transport links, and local amenities. Available immediately. WARNING: Please be aware of rental fraud scams operating on social media. This property is being advertised solely through The Property Hive Estate Agents, and all enquiries should be directed to us.

## **Ground Floor**

## Floor Plan



Matterport

## **Kitchen**





## **Open Plan Lounge Dining Room**







**First Floor** 



Tel: 01302 247754 Email: info@thepropertyhive.co.uk Web: www.thepropertyhive.co.uk

## Floor Plan

# BEDROOM 2.13m x 1.83m BEDROOM 2.19m x 3.59m 1.83m x 2.65m PRIMARY BEDROOM 2.82m x 4.23m OFFICE ROOM 2.20m x 3.25m

Matterport

## First Bedroom





### **Second Bedroom**





**Third Bedroom** 





Tel: 01302 247754 Email: info@thepropertyhive.co.uk Web: www.thepropertyhive.co.uk

## **Bathroom**







**External** 

## **Front Aspect**





Tel: 01302 247754 Email: info@thepropertyhive.co.uk Web: www.thepropertyhive.co.uk

## **Energy Performance Certificate**