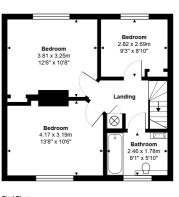

#### **Key Features**

EXTENDED & SPACIOUS
OFF-STREET PARKING
WELL PRESENTED THROUGHOUT
LARGE SECLUDED REAR GARDEN
DOWNSTAIRS W.C.

Total Area: 102.1 m² ... 1099 ft²

All measurements are approximate and for display purposes only