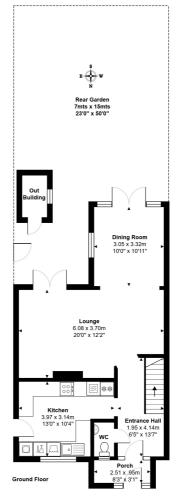

#### **Key Features**

EXTENDED & SPACIOUS
OFF-STREET PARKING
WELL PRESENTED THROUGHOUT
LARGE SECLUDED REAR GARDEN
DOWNSTAIRS W.C.

Total Area: 102.1 m² ... 1099 ft²

All measurements are approximate and for display purposes only