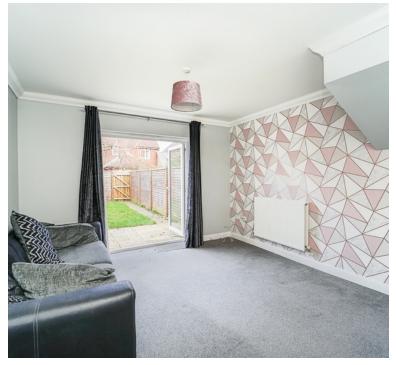

# Living Room

13' 9" x 11' 6" (4.19m x 3.51m) Radiator; Upvc double glazed french doors to rear garden; under stairs cupboard