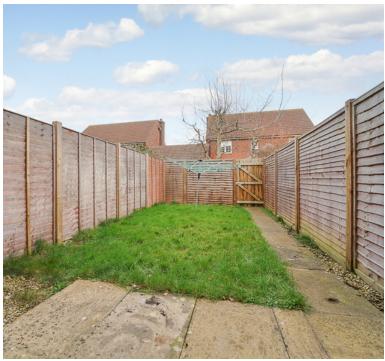

#### Outside

FRONT - garden area of chippings to front entrance

REAR - Outside to the rear the secure lawned garden is a good size with an area of patio immediately to the rear for table and chairs and a rear access lane leads around to a door to the rear of the single garage