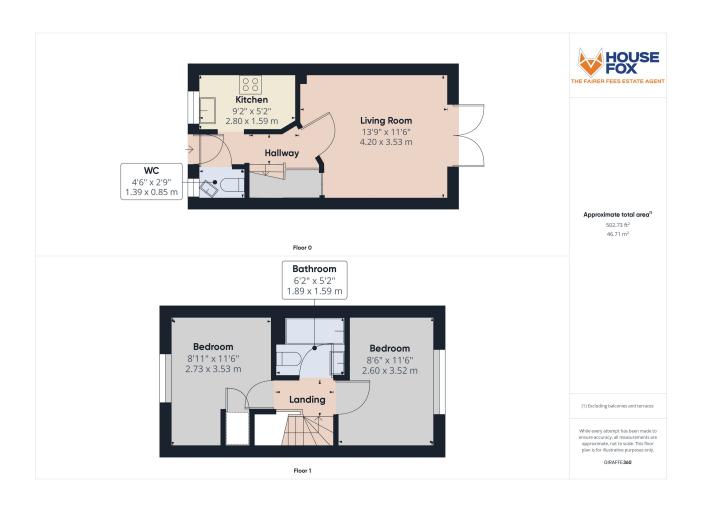

#### **ROOM DESCRIPTIONS**

Entrance Hall / Cloakroom

Stairs to first floor.

Cloakroom with white WC and wash basin; radiator and window to front

# Living Room

13' 9" x 11' 6" (4.19m x 3.51m) Radiator; Upvc double glazed french doors to rear garden; under stairs cupboard

### Kitchen

9' 2" x 5' 2" (2.79m x 1.57m)
Radiator; Upvc double glazed window to front; range of wall and base units with worktops over, gas hob with extractor hood over and electric oven under, spaces for washing machine and fridge freezer and inset stainless steel sink/drainer.

### Bedroom 1

11' 6" x 8' 11" (3.51m x 2.72m) Radiator; Upvc double glazed window to front; built in cupboard

#### Bedroom 2

11' 6" x 8' 6" (3.51m x 2.59m) Radiator; Upvc double glazed window to rear

#### **Bathroom**

6' 2" x 5' 2" (1.88m x 1.57m) Radiator; white suite of WC, wash basin and a bath with shower over and a glass screen.