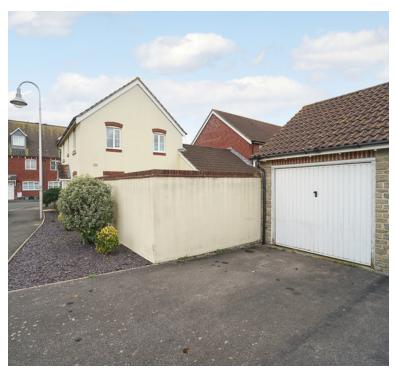

#### Outside

FRONT - garden area of chippings to front entrance

REAR - Outside to the rear the secure lawned garden is a good size with an area of patio immediately to the rear for table and chairs and a rear access lane leads around to a door to the rear of the single garage

GARAGE - has an up and over door to the front driveway parking.