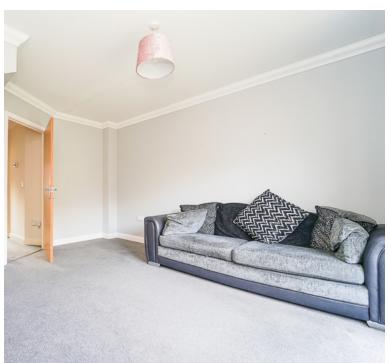

# Living Room

13' 9" x 11' 6" (4.19m x 3.51m) Radiator; Upvc double glazed french doors to rear garden; under stairs cupboard