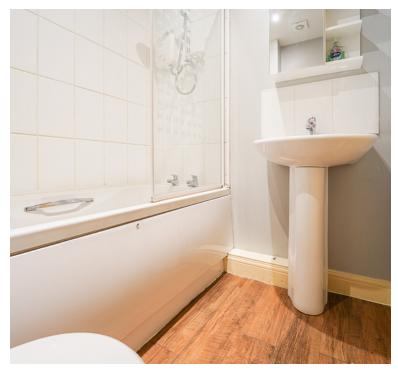

#### **Bathroom**

6' 2" x 5' 2" (1.88m x 1.57m) Radiator; white suite of WC, wash basin and a bath with shower over and a glass screen.