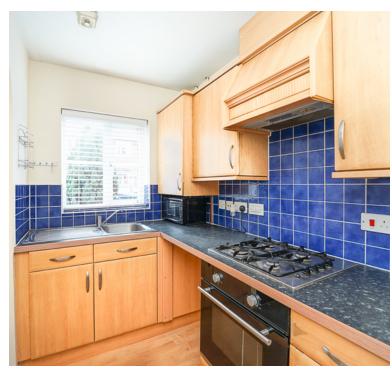

### Kitchen

9' 2" x 5' 2" (2.79m x 1.57m)
Radiator; Upvc double glazed window to front; range of wall and base units with worktops over, gas hob with extractor hood over and electric oven under, spaces for washing machine and fridge freezer and inset stainless steel sink/drainer.