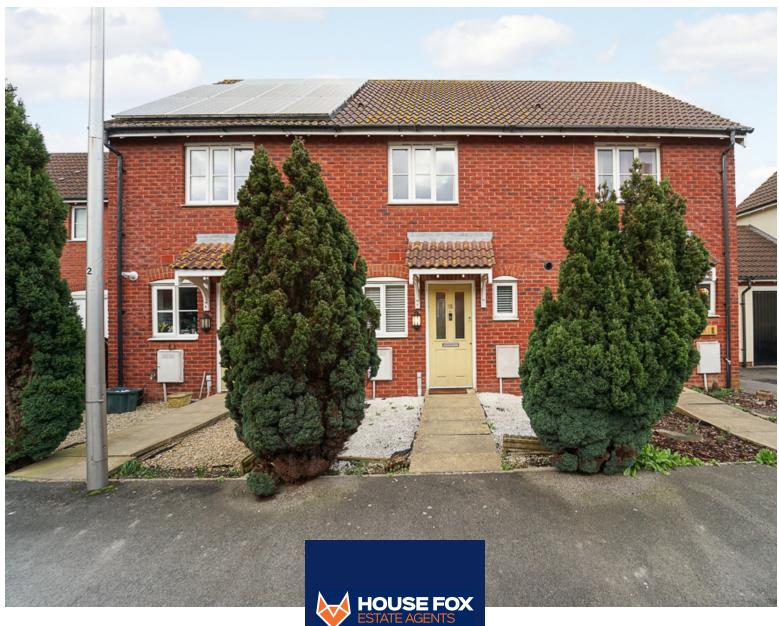

# Meadow Place, St Georges, Weston-Super-Mare, Somerset. BS22 7RT

£225,000 Freehold FOR SALE

#### PROPERTY DESCRIPTION

HOUSE FOX ESTATE AGENTS PRESENTS ... This mid terraced house is a real find as it not only offers 2 bedrooms but also cloakroom, gas heating, a great rear garden, single garage and parking in front. The property is approached via a small front garden area and with the entrance hall having the stairs to the first floor and a cloakroom offering WC and a wash basin. The living room is a good size to the rear of the house with doors to the garden and the kitchen is to the front of the house and offers a range of wall and base units with worktops over, gas hob with extractor hood over and electric oven under, spaces for washing machine and fridge freezer and inset stainless steel sink/drainer. Upstairs there are 2 double bedrooms and the bathroom offers a white suite of WC, wash basin and a bath with shower over and a glass screen. Outside to the rear the secure lawned garden is a good size with an area of patio immediately to the rear for table and chairs and a rear access lane leads around to a door to the rear of the single garage, which has an up and over door to the front driveway parking.

#### **FEATURES**

- Terraced house
- Two bedrooms
- Downstairs Cloakroom
- Garage and parking for 1
- Gas C/H & Double Glazed
- NO ONWARD CHAIN
- EPC C
- WALK THROUGH 360 VIDEO TOUR AVAILABLE