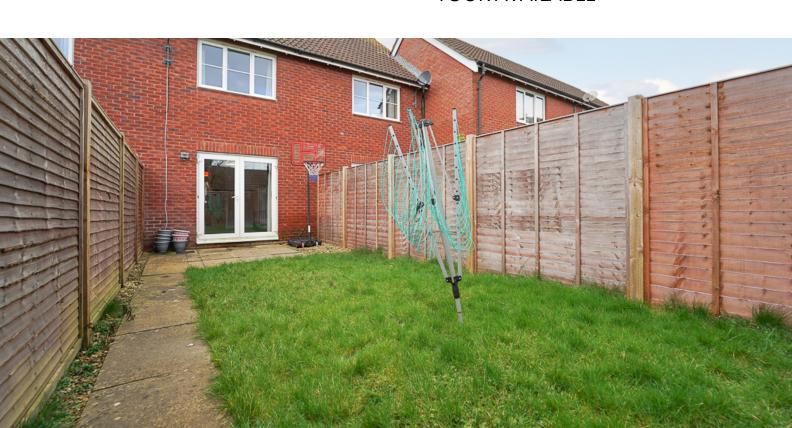

#### Outside

FRONT - garden area of chippings to front entrance

REAR - Outside to the rear the secure lawned garden is a good size with an area of patio immediately to the rear for table and chairs and a rear access lane leads around to a door to the rear of the single garage

GARAGE - has an up and over door to the front driveway parking.