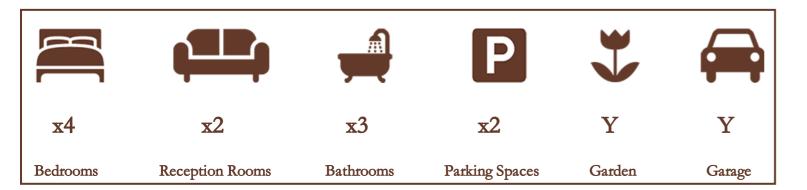

The house features a spacious entrance hallway with downstairs cloakroom and two reception rooms consisting of a 16ft lounge, separate dining area. An integral garage offers conversion potential for an additional reception or fifth guest bedroom.

Located on the first floor are four bedrooms, the master bedroom is fitted wardrobes and benefits an en-suite shower room. A three-piece family bathroom is also situated upstairs.

The east facing garden enjoys a high degree of privacy and is mostly laid to lawn with sectioned patio area providing space for outdoor furniture. The front of the house is made up of an attractive front garden and driveway parking for 2-3 cars.

3 BATHROOMS INCLUDING OWNSTAIRS CLOAKROOM AND EN-SUITE

SHORT DISTANCE FROM HEATHROW
AIPORT AND MULTIPLE LOCAL SCHOOLS

POPULAR LANGLEY DEVELOPMENT

SHAKER-STYLE KITCHEN WITH INTEGRATED APPLIANCES

INTEGRAL GARAGE WITH CONVERSION POTENTIAL

PARKING FOR TWO CARS

SPACIOUS PRIVATE REAR GARDEN