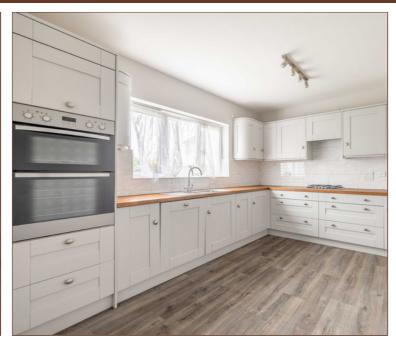

The cottage-style kitchen boasts wooden worktops and ample shaker-style cupboards. Integrated appliances include a dishwasher and oven, whilst a convenient utility houses laundry appliances and a door for side access.