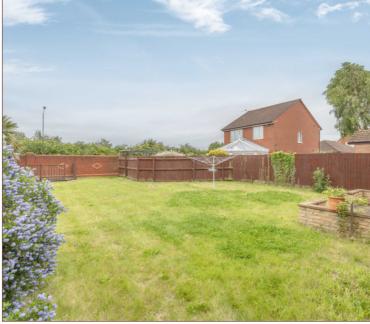

Located on the first floor are four bedrooms, the master bedroom is fitted wardrobes and benefits an en-suite shower room. A three-piece family bathroom is also situated upstairs.

The east facing garden enjoys a high degree of privacy and is mostly laid to lawn with sectioned patio area providing space for outdoor furniture. The front of the house is made up of an attractive front garden and driveway parking for 2-3 cars.