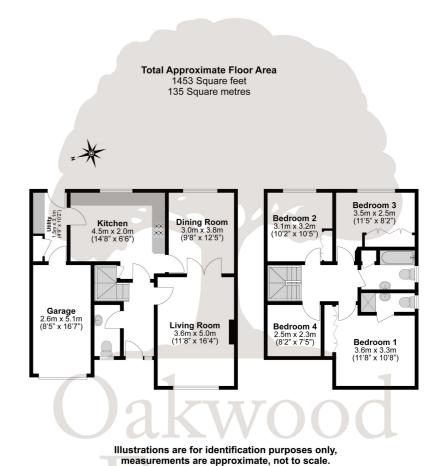

Situated within a popular modern development just off Sutton Lane this four bedroom detached property offers a commodious living space suitable for a large family, with delightful views to the back of Richings Park golf course.

The house features a spacious entrance hallway with downstairs cloakroom and two reception rooms consisting of a 16ft lounge, separate dining area. An integral garage offers conversion potential for an additional reception or fifth guest bedroom.

The cottage-style kitchen boasts wooden worktops and ample shaker-style cupboards. Integrated appliances include a dishwasher and oven, whilst a convenient utility houses laundry appliances and a door for side access.

Located on the first floor are four bedrooms, the master bedroom is fitted wardrobes and benefits an en-suite shower room. A three-piece family bathroom is also situated upstairs.

The east facing garden enjoys a high degree of privacy and is mostly laid to lawn with sectioned patio area providing space for outdoor furniture. The front of the house is made up of an attractive front garden and driveway parking for 2-3 cars.