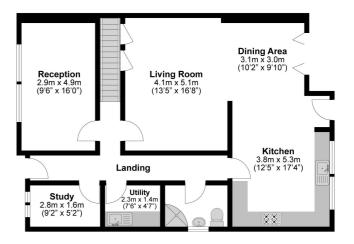

detached house, offering spacious and versatile living accommodation for a large family. The entrance hallway opens to office and a useful utility room to the front and a 16ft reception room offering the option of a ground floor bedroom with access to a large downstairs shower room. There is an additional 16ft living room opening to dining area with skylight window and a stunning 17ft kitchen offering ample fitted high-gloss cupboards complemented by modern grey worktops and a gas hob. To the first floor are five wellproportioned double bedrooms, the master offering walkin wardrobe, and a large family bathroom. Externally the driveway is laid to patio and provides off-street parking for two cars. The rear garden is of excellent size and is mostly laid to lawn with a patio area and high fences allowing a high degree of privacy. The property is offered to the market in fantastic condition throughout and is ideally situated within walking distance of multiple local schools as well as Langley station.

IMPRESSIVE 17FT MODERN FITTED KITCHEN

12FT MASTER BEDROOM WITH WALK-IN WARDROBE

FANTASTIC SIZE REAR GARDEN

5 EXCELLENT SIZE BEDROOMS WITH OPTION FOR GROUND FLOOR BEDROOM

SUPERB CONDITION THROUGHOUT

OVER 1780 SQARE FT

# **Total Approximate Floor Area**

1786 Square feet 166 Square metres

Illustrations are for identification purposes only, measurements are approximate, not to scale.

Prospective purchasers should be aware that these sales particulars are intended as a general guide only and room sizes should not be relied upon for carpets or furnishing. We have not carried out any form of survey nor have we tested any appliance or services, mechanical or electrical. All maps are supplied by Goview.co.uk from Ordnance Survey mapping. Care has been taken in the preparation of these sales particulars, which are thought to be materially correct, although their accuracy is not guaranteed and they do not form part of any contract.