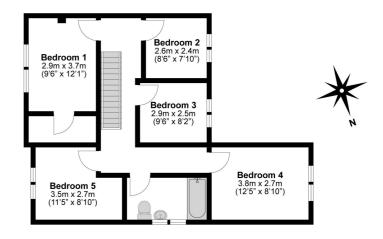

detached house, offering spacious and versatile living accommodation for a large family. The entrance hallway opens to office and a useful utility room to the front and a 16ft reception room offering the option of a ground floor bedroom with access to a large downstairs shower room. There is an additional 16ft living room opening to dining area with skylight window and a stunning 17ft kitchen offering ample fitted high-gloss cupboards complemented by modern grey worktops and a gas hob. To the first floor are five wellproportioned double bedrooms, the master offering walkin wardrobe, and a large family bathroom. Externally the driveway is laid to patio and provides off-street parking for two cars. The rear garden is of excellent size and is mostly laid to lawn with a patio area and high fences allowing a high degree of privacy. The property is offered to the market in fantastic condition throughout and is ideally situated within walking distance of multiple local schools as well as Langley station.

IMPRESSIVE 17FT MODERN FITTED KITCHEN

12FT MASTER BEDROOM WITH WALK-IN WARDROBE

FANTASTIC SIZE REAR GARDEN

5 EXCELLENT SIZE BEDROOMS WITH OPTION FOR GROUND FLOOR BEDROOM

SUPERB CONDITION THROUGHOUT

OVER 1780 SQARE FT

# **Total Approximate Floor Area**

1786 Square feet 166 Square metres

Illustrations are for identification purposes only, measurements are approximate, not to scale.

Prospective purchasers should be aware that these sales particulars are intended as a general guide only and room sizes should not be relied upon for carpets or furnishing. We have not carried out any form of survey nor have we tested any appliance or services, mechanical or electrical. All maps are supplied by Goview.co.uk from Ordnance Survey mapping. Care has been taken in the preparation of these sales particulars, which are thought to be materially correct, although their accuracy is not guaranteed and they do not form part of any contract.