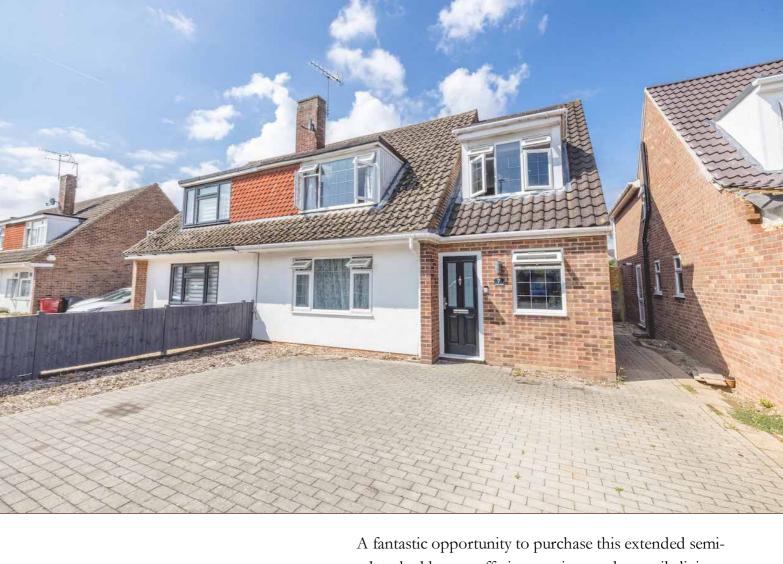

detached house, offering spacious and versatile living accommodation for a large family. The entrance hallway opens to office and a useful utility room to the front and a 16ft reception room offering the option of a ground floor bedroom with access to a large downstairs shower room. There is an additional 16ft living room opening to dining area with skylight window and a stunning 17ft kitchen offering ample fitted high-gloss cupboards complemented by modern grey worktops and a gas hob. To the first floor are five wellproportioned double bedrooms, the master offering walkin wardrobe, and a large family bathroom. Externally the driveway is laid to patio and provides off-street parking for two cars. The rear garden is of excellent size and is mostly laid to lawn with a patio area and high fences allowing a high degree of privacy. The property is offered to the market in fantastic condition throughout and is ideally situated within walking distance of multiple local schools as well as Langley station.