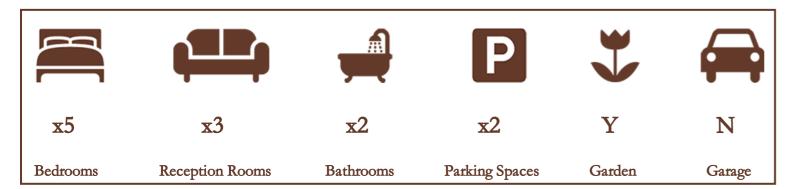

lemented by modern grey worktops and a gas hob. To the first floor are five wellproportioned double bedrooms, the master offering walkin wardrobe, and a large family bathroom. Externally the driveway is laid to patio and provides off-street parking for two cars. The rear garden is of excellent size and is mostly laid to lawn with a patio area and high fences allowing a high degree of privacy. The property is offered to the market in fantastic condition throughout and is ideally situated within walking distance of multiple local schools as well as Langley station.





IMPRESSIVE 17FT MODERN FITTED KITCHEN

12FT MASTER BEDROOM WITH WALK-IN WARDROBE

FANTASTIC SIZE REAR GARDEN



5 EXCELLENT SIZE BEDROOMS WITH OPTION FOR GROUND FLOOR BEDROOM

SUPERB CONDITION THROUGHOUT

OVER 1780 SQARE FT



## Adaptations

In 2011 the property underwent renovation works whereby double side and rear extensions were built to create a much larger living area including two additional bedrooms, large kitchen and dining room.

### Transport Links

NEAREST STATIONS

Langley - 0.7 miles Datchet - 2.1 miles

Slough - 3.0 miles

#### **Local Schools**

PRIMARY SCHOOLS

The Langley Heritage Primary 0.1 miles away

Langley Hall Primary Academy 0.5 miles away

Marish Primary School 0.6 miles away Holy Family Catholic Primary School 0.9 miles away

#### SECONDARY SCHOOLS

Langley Grammar School 0.9 miles away

The Langley Academy 1 mile away

Upton Court Grammar School 2 miles away

Council Tax

Band D



# **Total Approximate Floor Area**

1786 Square feet 166 Square metres





Illustrations are for id