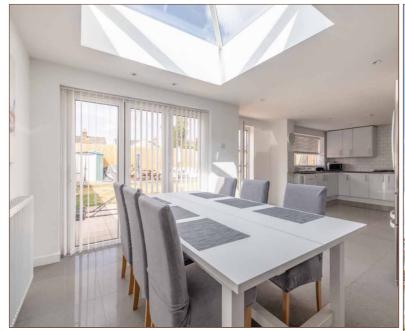

detached house, offering spacious and versatile living accommodation for a large family. The entrance hallway opens to office and a useful utility room to the front and a 16ft reception room offering the option of a ground floor bedroom with access to a large downstairs shower room. There is an additional 16ft living room opening to dining area with skylight window and a stunning 17ft kitchen offering ample fitted high-gloss cupboards complemented by modern grey worktops and a gas hob. To the first floor are five wellproportioned double bedrooms, the master offering walkin wardrobe, and a large family bathroom. Externally the driveway is laid to patio and provides off-street parking for two cars. The rear garden is of excellent size and is mostly laid to lawn with a patio area and high fences allowing a high degree of privacy. The property is offered to the market in fantastic condition throughout and is ideally situated within walking distance of multiple local schools as well as Langley station.