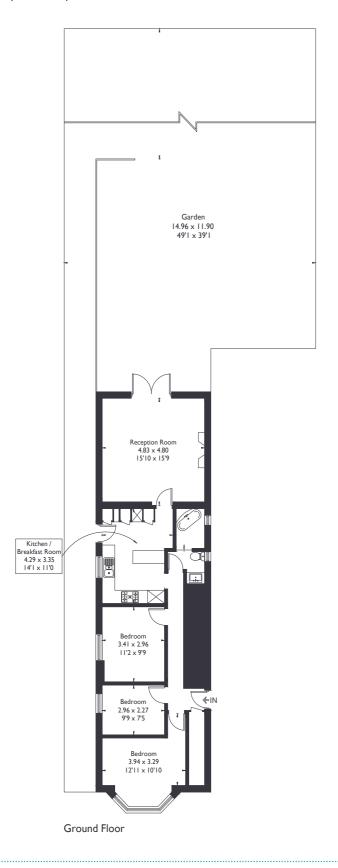

#### Inglis Road, W5

Approximate Floor Area = 82.9 sq m / 892 sq ft

3 BEDROOM FLAT

# Inglis Road, W5 £699,950

Step into this delightful ground floor flat boasting three bedrooms and one bathroom, situated in a fantastic location. As you enter, you're welcomed by a wonderful kitchen that leads through to a large reception room with level access to the private garden, creating a wonderful entertaining space. The spa like bathroom adds a touch of luxury to your daily routine. Additionally, driveway parking and a private entrance provide added convenience and exclusivity to this already exceptional home.

#### **FEATURES**

Share Of Freehold

Three Bedrooms

One Bathroom

Separate Kitchen/Living Space

Large Private Garden

Ealing Common Station/ Ealing Broadway Station Nearby

EPC Rating C