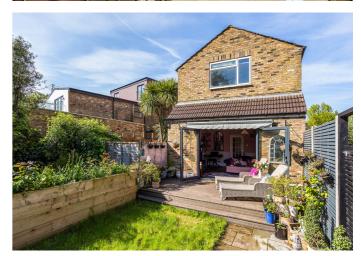

# Inglis Road, W5 £699,950

Step into this delightful ground floor flat boasting three bedrooms and one bathroom, situated in a fantastic location. As you enter, you're welcomed by a wonderful kitchen that leads through to a large reception room with level access to the private garden, creating a wonderful entertaining space. The spa like bathroom adds a touch of luxury to your daily routine. Additionally, driveway parking and a private entrance provide added convenience and exclusivity to this already exceptional home.

## The bathroom is a standout feature, showcasing a luxurious free standing bath.

Three generously sized double bedrooms provide plenty of space for rest and relaxation, the master bedroom is adorned with a charming bay window that fills the room with natural light. Located in the heart of Ealing, this property offers easy access to all the amenities of both Ealing Common and Ealing Broadway. With transportation links at your doorstep, including proximity to Ealing Broadway station, commuting is a breeze.