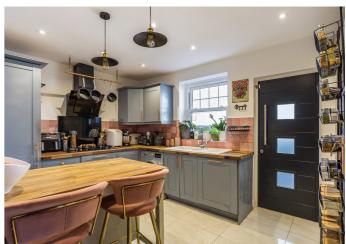

# Inglis Road, W5 £699,950

Step into this delightful ground floor flat boasting three bedrooms and one bathroom, situated in a fantastic location. As you enter, you're welcomed by a wonderful kitchen that leads through to a large reception room with level access to the private garden, creating a wonderful entertaining space. The spa like bathroom adds a touch of luxury to your daily routine. Additionally, driveway parking and a private entrance provide added convenience and exclusivity to this already exceptional home.

#### **FEATURES**

Share Of Freehold

Three Bedrooms

One Bathroom

Separate Kitchen/Living Space

Large Private Garden

Ealing Common Station/ Ealing Broadway Station Nearby

EPC Rating C