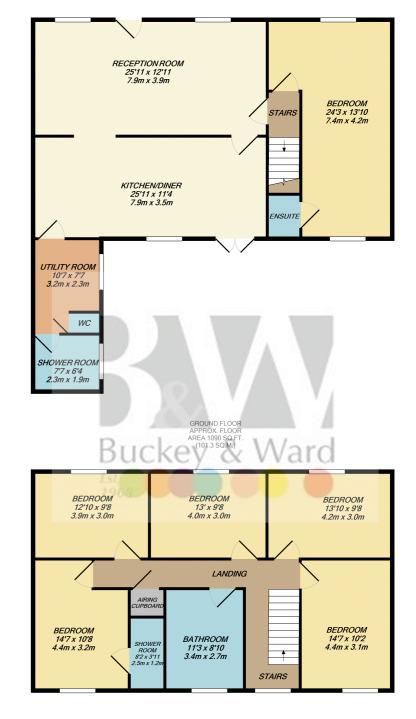

## **Floor Plans**

## William Street

- FANTASTIC INVESTMENT OPPORTUNITY
- 80% COMPLETE CONVERSION
- 6 BEDROOMS (2 EN SUITE)
- HUGE COMMUNAL LOUNGE
- LARGE COMMUNAL KITCHEN/DINING ROOM
- BATHROOM, SHOWER ROOM AND ANOTHER W.C.