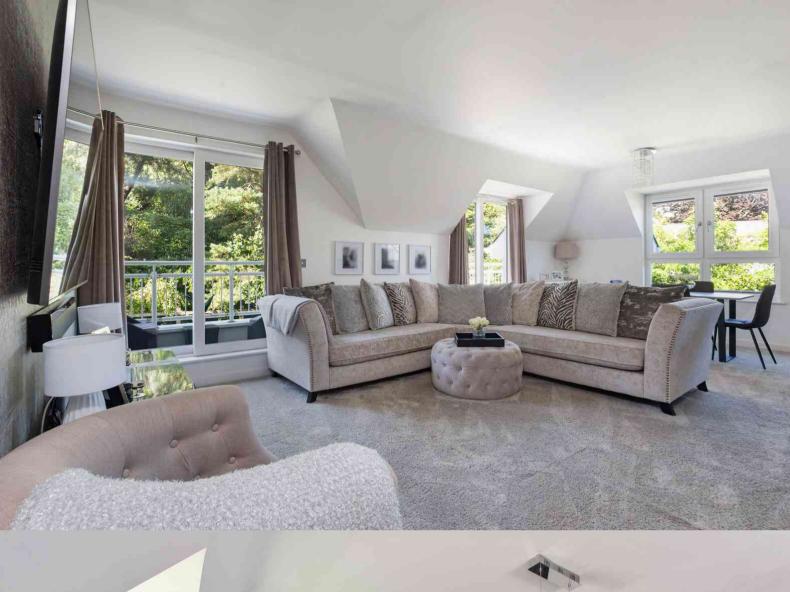

"Clouds Hill" is a New England style development occupying an elevated position on Munster Road. Approached via a sweeping driveway with gated pedestrian and vehicle access. On entering, the communal hallways are well maintained with stairs and lift to all apartments and down into the secure underground parking. The apartment provides exceptionally well presented and deceptively spacious accommodation. The entrance hall sits centrally with cloaks and storage cupboard. The principle bedroom is fitted with an oversized wardrobe and luxury en suite bath and separate shower room, the second bedroom is serviced by the generously sized family bathroom. Without a doubt the heart of the apartment is the dual aspect kitchen/dining/sitting room, all with well defined area's. The contemporary fitted kitchen has a range of integrated appliances and an abundance of floor and wall fitted units, with the added bonus of a utility cupboard with space and plumbing for a washing/tumble dryer. From the lounge area of this apartment, doors lead to the balcony with relaxing views over the rear communal grounds.