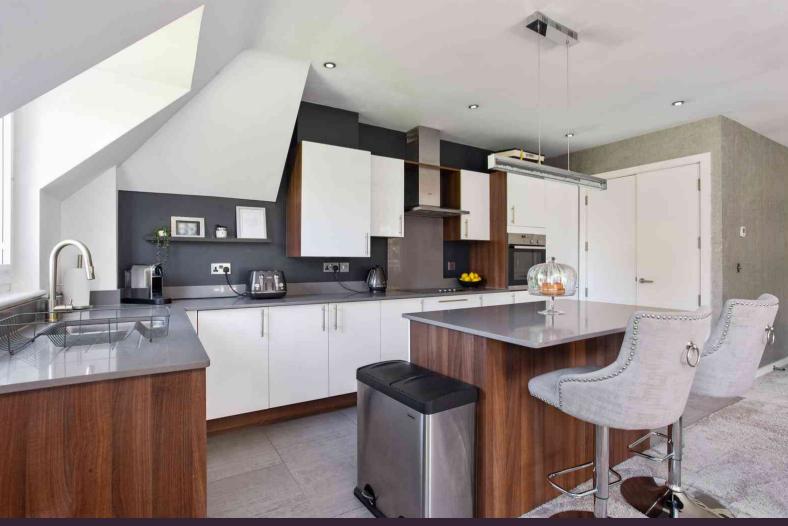

"Clouds Hill" is a New England style development occupying an elevated position on Munster Road. Approached via a sweeping driveway with gated pedestrian and vehicle access. On entering, the communal hallways are well maintained with stairs and lift to all apartments and down into the secure underground parking. The apartment provides exceptionally well presented and deceptively spacious accommodation. The entrance hall sits centrally with cloaks and storage cupboard. The principle bedroom is fitted with an oversized wardrobe and luxury en suite bath and separate shower room, the second bedroom is serviced by the generously sized family bathroom. Without a doubt the heart of the apartment is the dual aspect kitchen/dining/sitting room, all with well defined area's. The contemporary fitted kitchen has a range of integrated appliances and an abundance of floor and wall fitted units, with the added bonus of a utility cupboard with space and plumbing for a washing/tumble dryer. From the lounge area of this apartment, doors lead to the balcony with relaxing views over the rear communal grounds.