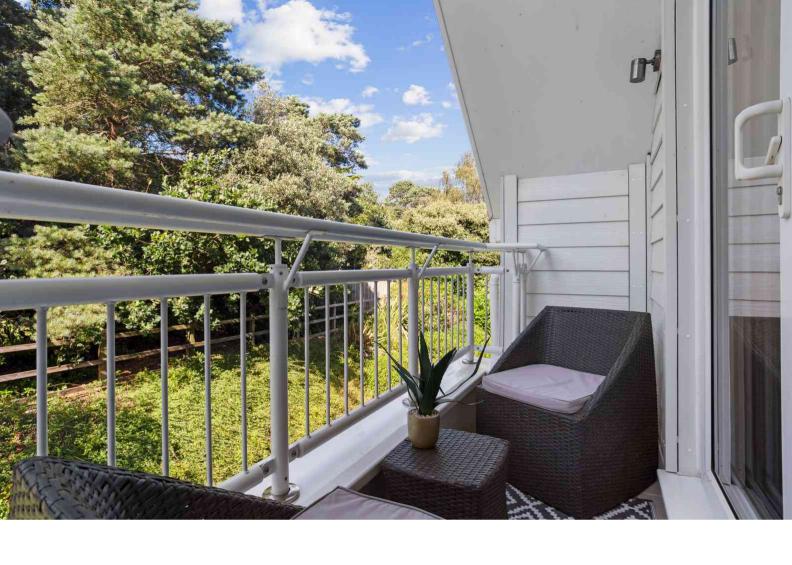

"Clouds Hill" is a New England style development occupying an elevated position on Munster Road. Approached via a sweeping driveway with gated pedestrian and vehicle access. On entering, the communal hallways are well maintained with stairs and lift to all apartments and down into the secure underground parking. The apartment provides exceptionally well presented and deceptively spacious accommodation. The entrance hall sits centrally with cloaks and storage cupboard. The principle bedroom is fitted with an oversized wardrobe and luxury en suite bath and separate shower room, the second bedroom is serviced by the generously sized family bathroom. Without a doubt the heart of the apartment is the dual aspect kitchen/dining/sitting room, all with well defined area's. The contemporary fitted kitchen has a range of integrated appliances and an abundance of floor and wall fitted units, with the added bonus of a utility cupboard with space and plumbing for a washing/tumble dryer. From the lounge area of this apartment, doors lead to the balcony with relaxing views over the rear communal grounds.