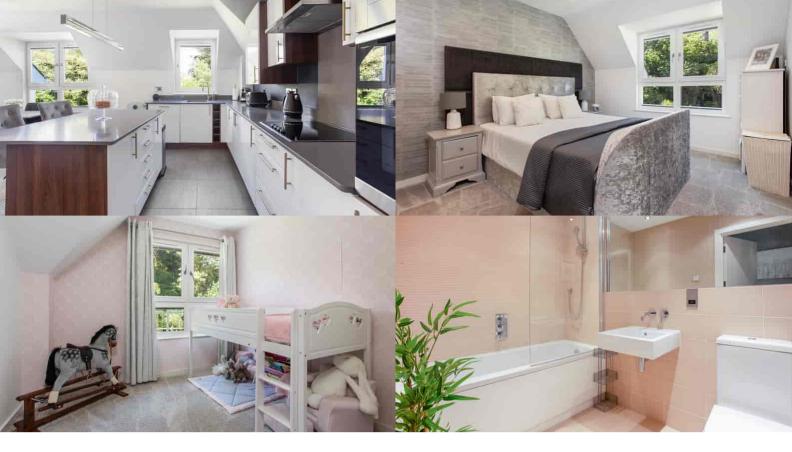

"Clouds Hill" is a New England style development occupying an elevated position on Munster Road. Approached via a sweeping driveway with gated pedestrian and vehicle access. On entering, the communal hallways are well maintained with stairs and lift to all apartments and down into the secure underground parking. The apartment provides exceptionally well presented and deceptively spacious accommodation. The entrance hall sits centrally with cloaks and storage cupboard. The principle bedroom is fitted with an oversized wardrobe and luxury en suite bath and separate shower room, the second bedroom is serviced by the generously sized family bathroom. Without a doubt the heart of the apartment is the dual aspect kitchen/dining/sitting room, all with well defined area's. The contemporary fitted kitchen has a range of integrated appliances and an abundance of floor and wall fitted units, with the added bonus of a utility cupboard with space and plumbing for a washing/tumble dryer. From the lounge area of this apartment, doors lead to the balcony with relaxing views over the rear communal grounds.