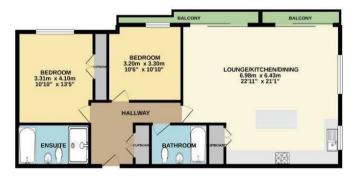

SECOND FLOOR 83.8 sq.m. (902 sq.ft.) approx.

TOTAL FLOOR AREA : 82.8 sq.m. (90.2 sq.8.) approx.
Where every service has been reade to ensure the strategy of the Supplic crossland-from measurement of dears, amounts, for examining of the Supplic crossland of the strategy of the Supplic cross supplication is strategy of the Supplication supplication. Supplication supplication is stated to supplication supplication. Supplication supplication. Supplication supplication.