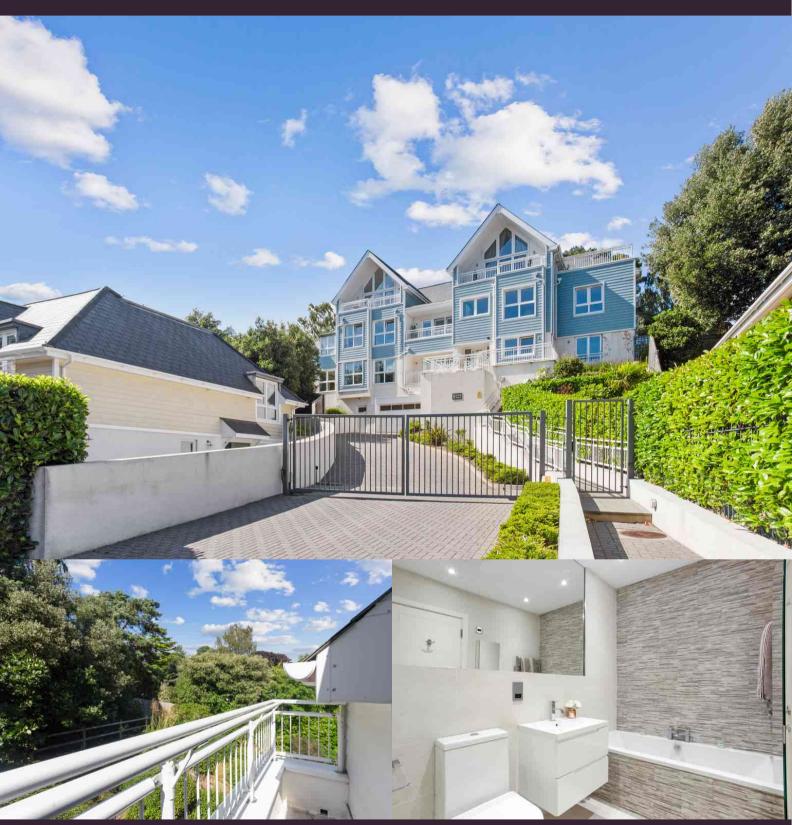

## About this property

An immaculately presented top floor two double bedroom apartment, positioned within an exclusive gated luxury Development within walking distance to the ever popular Penn Hill and Ashley Cross shops.

"Clouds Hill" is a New England style development occupying an elevated position on Munster Road. Approached via a sweeping driveway with gated pedestrian and vehicle access. On entering, the communal hallways are well maintained with stairs and lift to all apartments and down into the secure underground parking. The apartment provides exceptionally well presented and deceptively spacious accommodation. The entrance hall sits centrally with cloaks and storage cupboard. The principle bedroom is fitted with an oversized wardrobe and luxury en suite bath and separate shower room, the second bedroom is serviced by the generously sized family bathroom. Without a doubt the heart of the apartment is the dual aspect kitchen/dining/sitting room, all with well defined area's. The contemporary fitted kitchen has a range of integrated appliances and an abundance of floor and wall fitted units, with the added bonus of a utility cupboard with space and plumbing for a washing/tumble dryer. From the lounge area of this apartment, doors lead to the balcony with relaxing views over the rear communal grounds.