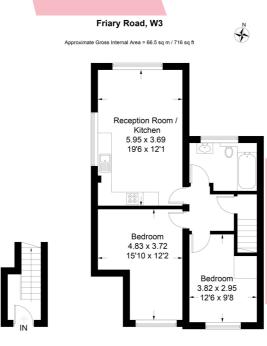

**Ground Floor** 

First Floor

Measured in accordance with RICS Code of Measuring Practice. To be used for identification and guidance purposes only.

Whilst every care is taken in the preparation of this plan, please check all dimensions, since and compass bearings before making any decisions reliant upon the
week loaders 58 com 0.21 Published Section 0.21 Published Compass Compass Section 0.21 Published Section 0.21 Published Section 0.22 Published Section 0.22