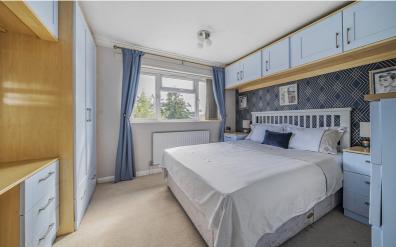

#### **Bedroom Two**

12' 0" x 10' 4" (3.66m x 3.15m) Double glazed window to rear. Radiator. Built in bedroom furniture including fitted wardrobes, dressing table, bedside tables and overhead storage cupboards.