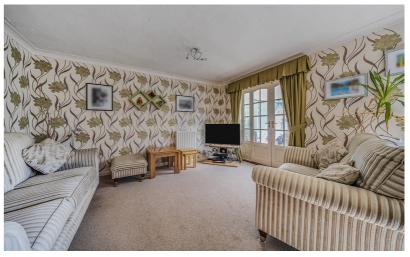

# Living Room/Dining Room

21' 11" (max) x 13' 6" (max) (6.68m max x 4.11m max) Double glazed patio doors onto rear garden. Two radiators. Multi pane double doors into conservatory.