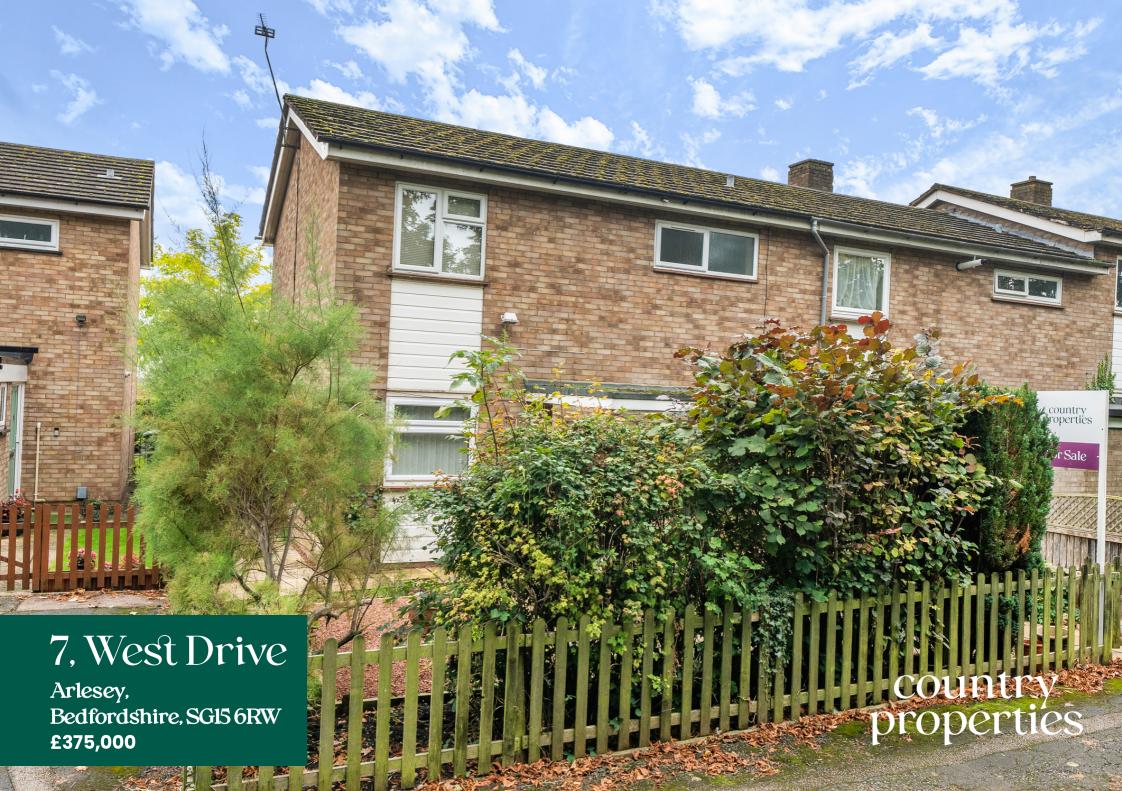

Set in the popular village of Arlesey with mainline station into London St Pancras (Approx 38 minutes) This spacious 1,149 sq foot 3 bedroom home is well presented throughout and is offered with NO UPWARD CHAIN. Viewing is essential to appreciate this spacious family home.

- Countryside walks on your doorstep ideal for walking the dog!
- Offered with NO UPWARD CHAIN
- Private enclosed South facing rear garden.
- Three DOUBLE bedrooms all with fitted wardrobes
- Spacious 2Ift Living/Dining Room with patio doors onto rear garden
- Potential to extend/adapt the layout.
   Subject to any necessary consents

### Front Garden

Covered porch area with brick built storage cupboard. Paved front garden enclosed by timber fencing. Two water taps. Gated access to rear. Security light.