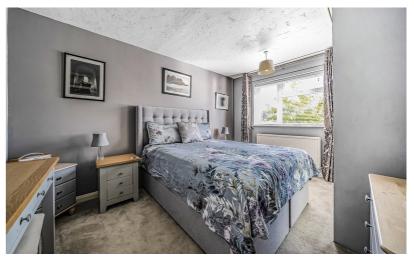

### Bedroom One

13' 4" x 9' 7" (4.06m x 2.92m) Master bedroom with double glazed window to rear. Built in wardrobes with mirrored sliding doors. Radiator.