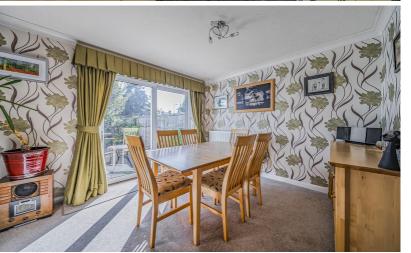

# Living Room/Dining Room

21' 11" (max) x 13' 6" (max) (6.68m max x 4.11m max) Double glazed patio doors onto rear garden. Two radiators. Multi pane double doors into conservatory.