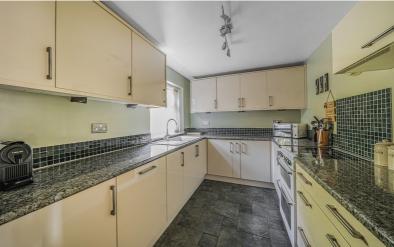

#### Kitchen

11' 1" x 7' 11" (3.38m x 2.41m) A range of wall and base units with rolled edge worksurfaces over. Ceramic inset sink and drainer unit with swan neck mixer tap over. Tiled splashbacks. Space for gas cooker. Integrated fridge/freezer. Integrated dishwasher. Ceramic tiled flooring. Double glazed window to front.