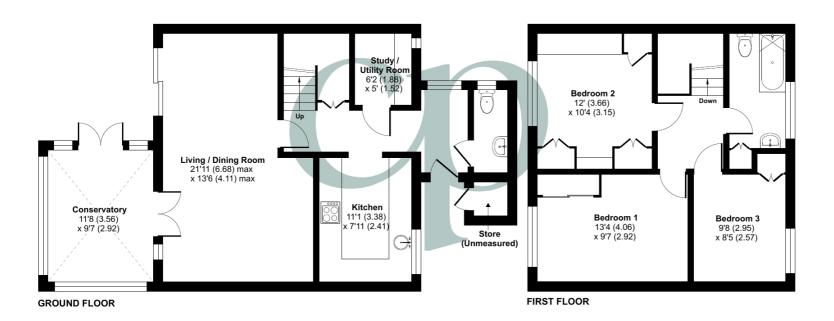

### **GROUND FLOOR**

#### **Entrance Hall**

Ceramic tiled flooring. Obscure double glazed window to side.
Radiator. Stairs rising to first floor.
Understairs storage cupboard. Doors into living room/dining room and cloakroom. Opening to kitchen.

#### Cloakroom

Low level WC. Pedestal wash hand basin. Ceramic tiled flooring. Radiator. Obscured double glazed window to side.

#### Kitchen

11' 1" x 7' 11" (3.38m x 2.41m) A range of wall and base units with rolled edge worksurfaces over. Ceramic inset sink and drainer unit with swan neck mixer tap over. Tiled splashbacks. Space for gas cooker. Integrated fridge/freezer. Integrated dishwasher. Ceramic tiled flooring. Double glazed window to front.

# Living Room/Dining Room

21' 11" (max) x 13' 6" (max) (6.68m max x 4.11m max) Double glazed patio doors onto rear garden. Two radiators. Multi pane double doors into conservatory.

## Study/Utility Room

6' 2" x 5' 0" (1.88m x 1.52m) Plumbing and space for washing machine. Obscure double glazed window to front.

### Conservatory

11' 8" x 9' 7" (3.56m x 2.92m) UPVC, double glazed on brick base. Ceramic tiled flooring. Electric heater.

### FIRST FLOOR

### Landing

Doors into all bedrooms and bathroom. Access to loft space.

### Bedroom One

13' 4" x 9' 7" (4.06m x 2.92m) Master bedroom with double glazed window to rear. Built in wardrobes with mirrored sliding doors. Radiator.

#### **Bedroom Two**

12' 0" x 10' 4" (3.66m x 3.15m) Double glazed window to rear. Radiator. Built in bedroom furniture including fitted wardrobes, dressing table, bedside tables and overhead storage cupboards.

### **Bedroom Three**

9' 8" x 8' 5" (2.95m x 2.57m) Double glazed window to front. Radiator. Built in wardrobe.

#### Bathroom

Suite comprising panel enclosed bath with electric shower over and folding side shower screen, vanity wash hand basin and low level WC. Ceramic tiled flooring. Tiled splashbacks. Chrome heated towel rail. Extractor fan. Obscure double glazed window to front. Airing cupboard housing hot water tank and shelving.

### **OUTSIDE**

### Front Garden

Covered porch area with brick built storage cupboard. Paved front garden enclosed by timber fencing. Two water taps. Gated access to rear. Security light.

### Rear Garden

Rear garden laid mainly to lawn.
Paved patio area. Flower and shrub borders.

Certified Property Measurer

Floor plan produced in accordance with RICS Property Measurement Standards incorporating International Property Measurement Standards (IPMS2 Residential). @ntchecom 2024. Produced for Country Properties. REF: 1189908