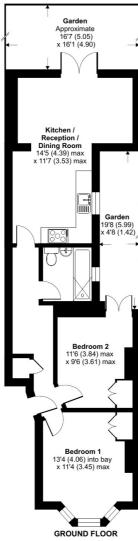

## Dymock Street, London, SW6

Approximate Area = 657 sq ft / 61. sq m
For identification only - Not to scale

Floor plan produced in accordance with RICS Property Measurement Standards incorporating International Property Measurement Standards (IPMS2 Residential). ©ntchecom Produced for Cow & Co Properties Ltd. REF: 875374