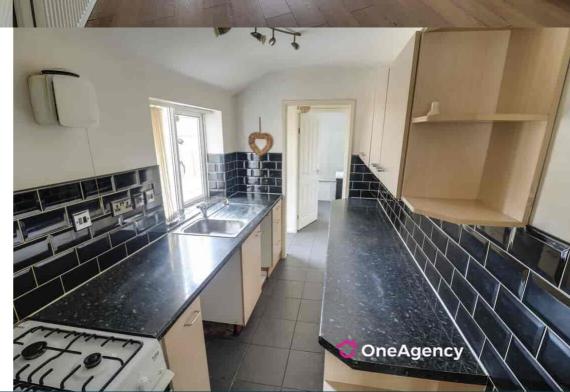

#### Kitchen

3.09m x 1.75m (10' 2" x 5' 9") A range of wall and base units with worktops, stainless steel sink basin, space for a cooker, plumbing for a washing machine, double glazed window to the side and tiled flooring.