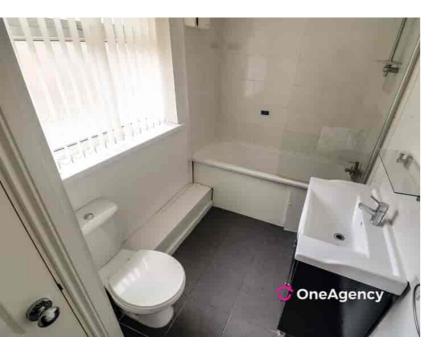

### Bathroom

2.25m x 1.71m (7' 5" x 5' 7") A white suite with bath, vanity hand wash basin, low level W/C, double glazed window, cupboard with boiler, radiator and tiled flooring.