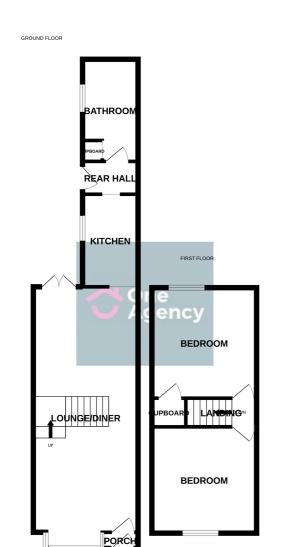

# **Ground Floor**

#### Porch

UPVC front door, laminate flooring.

# Lounge/Diner

8.22m x 3.55m (27' 0" x 11' 8") An open plan lounge/dining area with french doors to the rear, double glazed bay window, radiator and laminate flooring.

#### Kitchen

3.09m x 1.75m (10' 2" x 5' 9") A range of wall and base units with worktops, stainless steel sink basin, space for a cooker, plumbing for a washing machine, double glazed window to the side and tiled flooring.

### Bathroom

2.25m x 1.71m (7' 5" x 5' 7") A white suite with bath, vanity hand wash basin, low level W/C, double glazed window, cupboard with boiler, radiator and tiled flooring.

# First Floor

### Bedroom One

3.80m x 3.49m (12' 6" x 11' 5") A double glazed window to the rear, storage cupboard, radiator and carpet flooring.

### Bedroom Two

3.53m x 3.38m (11' 7" x 11' 1") A double glazed window to the front, radiator and carpet flooring.