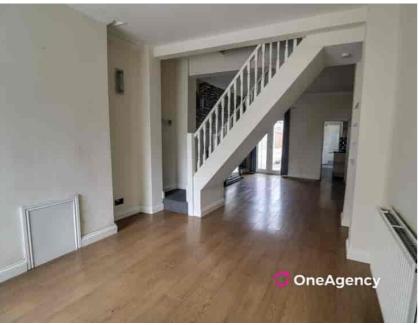

# Lounge/Diner

8.22m x 3.55m (27' 0" x 11' 8") An open plan lounge/dining area with french doors to the rear, double glazed bay window, radiator and laminate flooring.