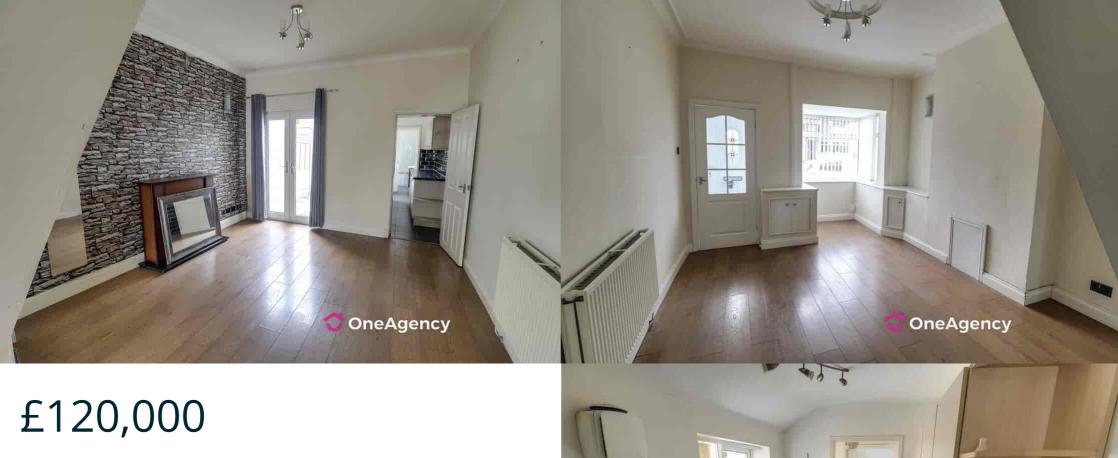

# Lounge/Diner

8.22m x 3.55m (27' 0" x 11' 8") An open plan lounge/dining area with french doors to the rear, double glazed bay window, radiator and laminate flooring.