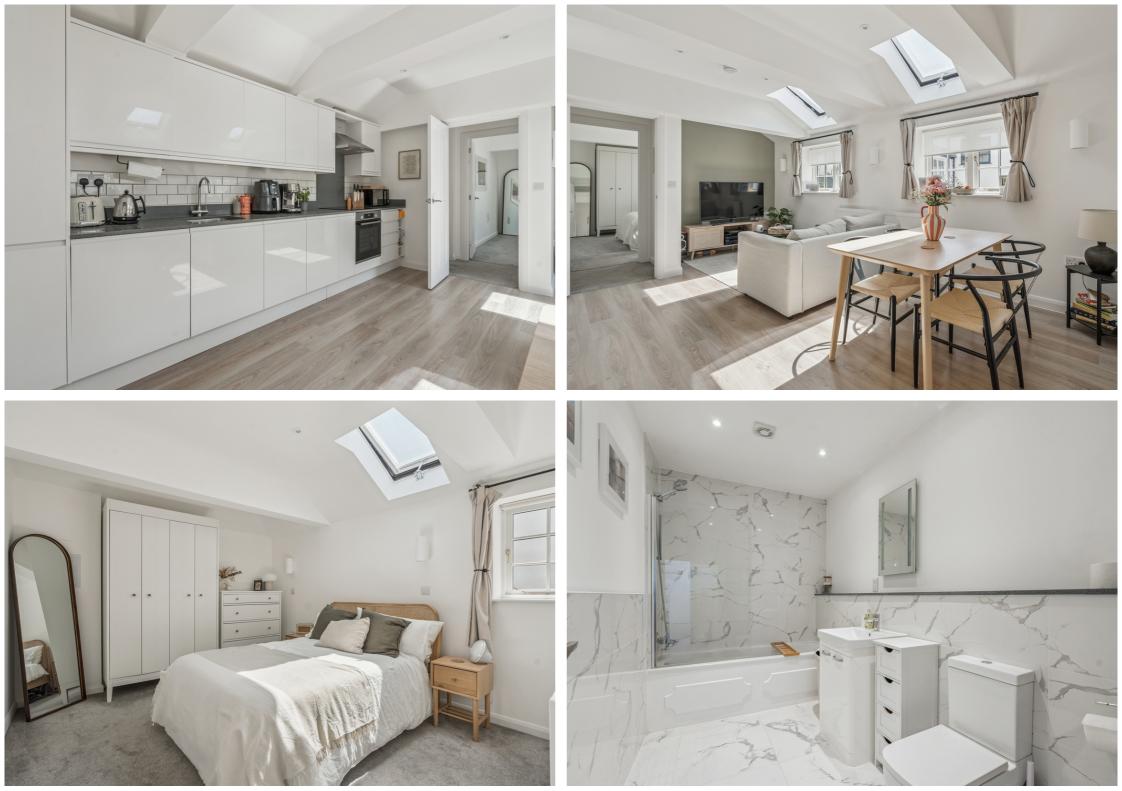

## Bucklersbury

Hitchin, Hertfordshire, SG5 IBB Guide £385,000

LUNING ST

3

Contemporary Two Bedroom Upside Down Mews House in the Heart of the Town Centre

Set within a quiet and exclusive courtyard just moments from Hitchin's historic town square, Bucklersbury Mews is a stylish and architecturally unique two bedroom mews house offering modern living at its finest.

This beautifully designed "upside-down" home features two double bedrooms and a sleek, modern bathroom on the ground floor, while the first floor boasts a bright and spacious open plan living area and kitchen - flooded with natural light and perfect for entertaining. With its high end finishes, contemporary layout, and thoughtfully designed interior, the property offers a refreshing twist on town centre living.

- Two bedroom mews house
- Spacious open plan kitchen/living/dining space on the upper floor
- Upside down layout for maximum light and space
- Contemporary finish throughout
- Modern family bathroom
- Exclusive mews setting
- Just steps from shops, cafés, and shops
- 1 mile, 21 min walk to Hitchin train station (as per Google maps)