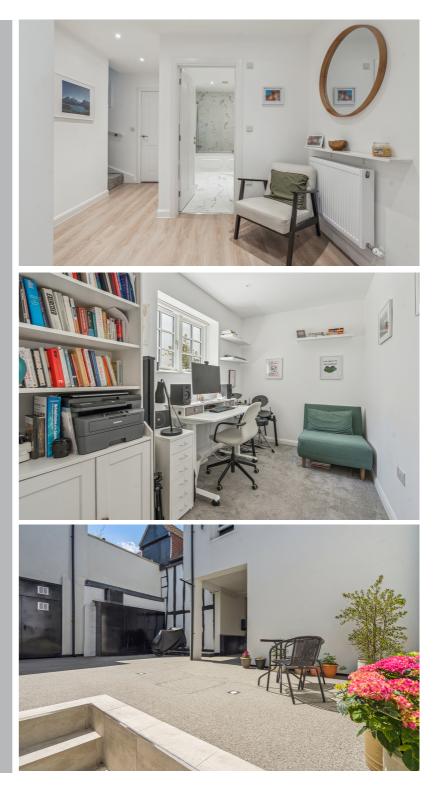

## Bucklersbury

Hitchin, Hertfordshire, SG5 IBB Guide £385,000

LUNING ST

3

Contemporary Two Bedroom Upside Down Mews House in the Heart of the Town Centre

Set within a quiet and exclusive courtyard just moments from Hitchin's historic town square, Bucklersbury Mews is a stylish and architecturally unique two bedroom mews house offering modern living at its finest.

This beautifully designed "upside-down" home features two double bedrooms and a sleek, modern bathroom on the ground floor, while the first floor boasts a bright and spacious open plan living area and kitchen - flooded with natural light and perfect for entertaining. With its high end finishes, contemporary layout, and thoughtfully designed interior, the property offers a refreshing twist on town centre living.

- Two bedroom mews house
- Spacious open plan kitchen/living/dining space on the upper floor
- Upside down layout for maximum light and space
- Contemporary finish throughout
- Modern family bathroom
- Exclusive mews setting
- Just steps from shops, cafés, and shops
- 1 mile, 21 min walk to Hitchin train station (as per Google maps)