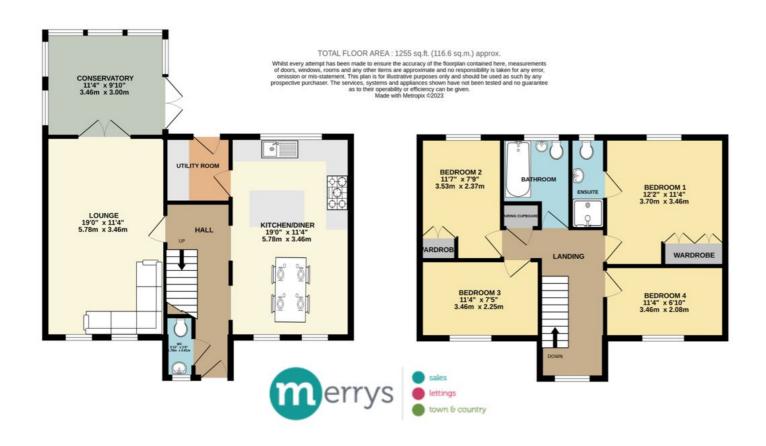

## 30 Milton Bridge | Wootton | Northampton | NN4 6AT

Merrys are delighted to offer for sale this well presented four bedroom detached family home built to a popular design in Wootton Fields. With an open plan kitchen diner, dual aspect lounge, conservatory, cloakroom WC and utility room on the ground floor and four bedrooms, en-suite bathroom and family bathroom on the first floor. In addition to the internal accommodation the property also boasts a detached double garage and occupies a corner plot offering a generous rear garden. Falling within catchment to excellent local schools and located well for easy access to the M1 and A45 road links.

Four bedroom detached | Detached double garage | Conservatory |

Open plan kitchen/diner | En-suite to master bedroom | Generous rear garden | Well presented

Wootton Hope Drive, Northampton, NN4 6DY MERRYS.CO.UK