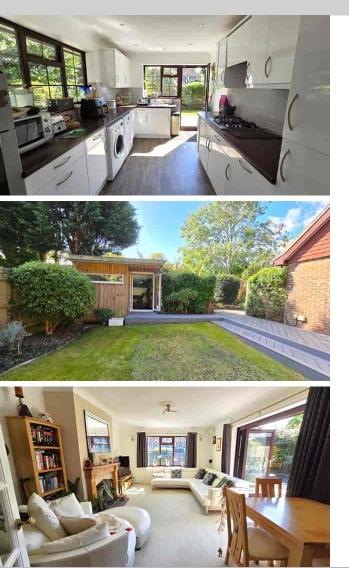

13a Hastings Road, Bexhill-on-Sea, East Sussex, TN40 2FQ

£550,000

- Spacious detached three bedroom bungalow
- Highly sought after old town location
- Three good size double bedrooms
- Spacious lounge diner with fireplace and bifold doors
- Modern & Immaculate Decor Throughout
- Modern fitted kitchen and bathroom
- Additional Cloakroom/W.C
- Central heated and double glazed throughout
- Income producing solar panels
- Garden room/home office
- Timber built Arctic hub entertaining space
- Brick built barbecue and log store
- Lounge diner With log burner
- Substantial supply of seasoned logs
- Covered carport and secure garage
- Ample additional parking area
- Walking distance to Bexhill town centre
- Easy access to the old town and seafront