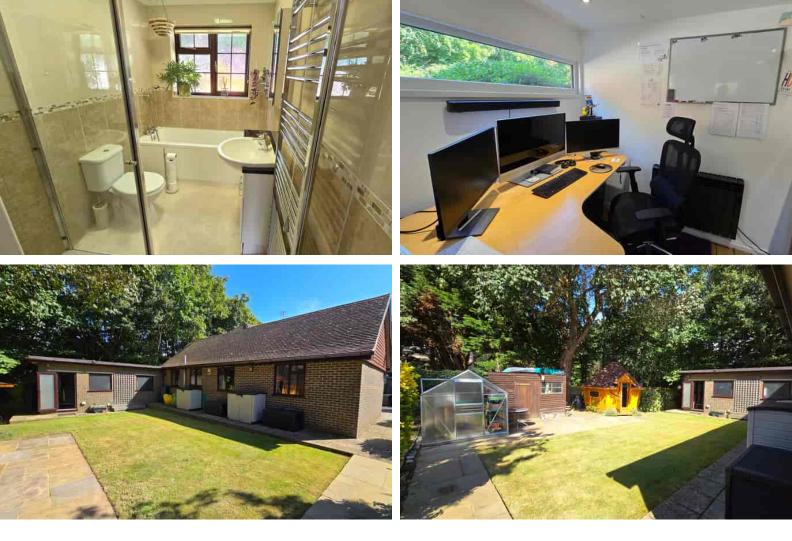

13a Hastings Road, Bexhill-on-Sea, East Sussex, TN40 2FQ

£550,000

- Spacious detached three bedroom bungalow
- Highly sought after old town location
- Three good size double bedrooms
- Spacious lounge diner with fireplace and bifold doors
- Modern & Immaculate Decor Throughout
- Modern fitted kitchen and bathroom
- Additional Cloakroom/W.C
- Central heated and double glazed throughout
- Income producing solar panels
- Garden room/home office
- Timber built Arctic hub entertaining space
- Brick built barbecue and log store
- Lounge diner With log burner
- Substantial supply of seasoned logs
- Covered carport and secure garage
- Ample additional parking area
- Walking distance to Bexhill town centre
- Easy access to the old town and seafront