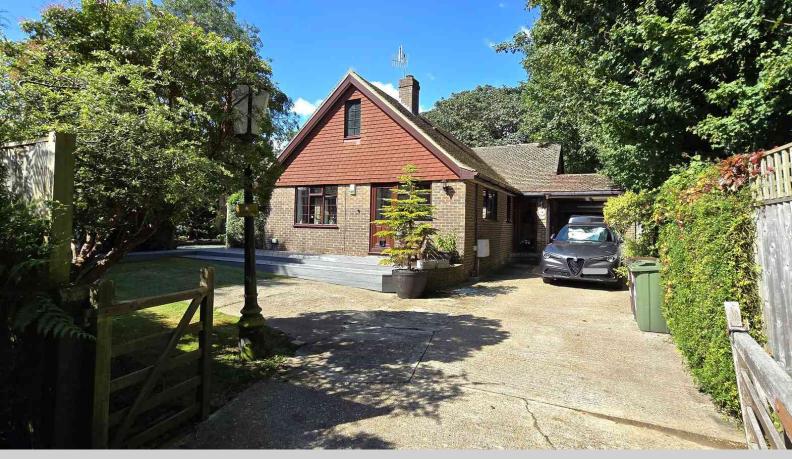

13a Hastings Road, Bexhill-on-Sea, East Sussex, TN40 2FQ

£550,000

- Spacious detached three bedroom bungalow
- Highly sought after old town location
- Three good size double bedrooms
- Spacious lounge diner with fireplace and bifold doors
- Modern & Immaculate Decor Throughout
- Modern fitted kitchen and bathroom
- Additional Cloakroom/W.C
- Central heated and double glazed throughout
- Income producing solar panels
- Garden room/home office
- Timber built Arctic hub entertaining space
- Brick built barbecue and log store
- Lounge diner With log burner
- Substantial supply of seasoned logs
- Covered carport and secure garage
- Ample additional parking area
- Walking distance to Bexhill town centre
- Easy access to the old town and seafront