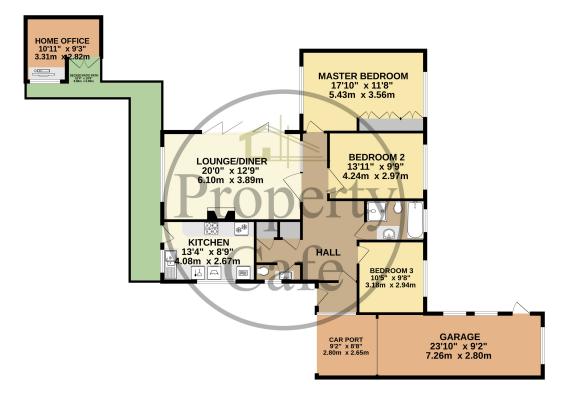

GROUND FLOOR 1469 sq.ft. (136.5 sq.m.) approx.

TOTAL FLOOR AREA : 1469 sq.ft. (136.5 sq.m.) approx. White every attempt has been made to ensure the accuracy of the foorplan contained here, measurements of doors, windows; noons and any other times are approximate and no reoppositely is taken for any error, omission or mis-statement. This plan is for illustrative purposes only and should be used a such by any prospective purchaser. The services, systems and appliances show have no been tested and no guarantee as to their operability or efficiency can be given.