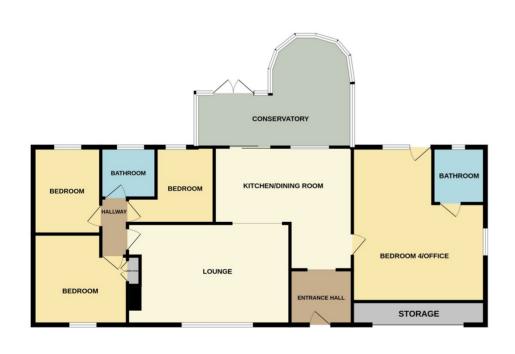

## **Bourne**

£300,000

\*\*\*SPACIOUS DETACHED BUNGALOW WITH NO ONWARD CHAIN\*\*\* Offers are invited in excess of £300,000 for this detached bungalow with flexible accommodation situated in a popular location close to local schools and amenities. This property has three/four bedrooms, bathroom, lounge, kitchen/diner and a conservatory to the rear. The property has had a garage conversion which includes a bedroom, bathroom and a kitchen/living area. There is a good size rear garden with driveway parking to the front. To fully appreciate this opportunity viewings are highly recommended. EPC energy rating D/ Council Tax Band B.