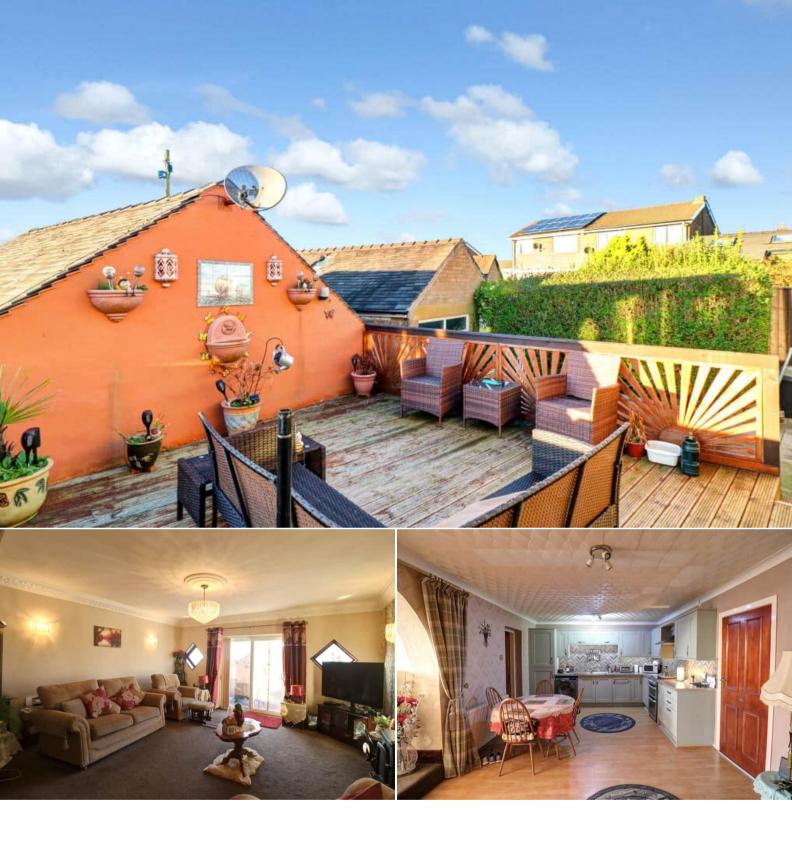

## Hardhorn Way Poulton-le-Fylde

Bettermove are proud to present this 2 bedroom ground flat in Poulton-le-Fylde.

The property benefits from double glazing, gas central heating throughout and has a garage providing off street parking. The council tax band is A.

The interior of this well presented property comprises a spacious living room, fitted kitchen, 2 bedrooms, 2 bathrooms and an additional lounge/living area. The exterior boasts a decked garden area, perfect for enjoying the summer months.

Situated in the popular town of Poulton-le-Fylde, the property is close to a wide range of local amenities, including shops, supermarkets, restaurants and pubs. Transport connections can be found from the A585, M55, Poulton-le-Fylde and Layton rail stations.