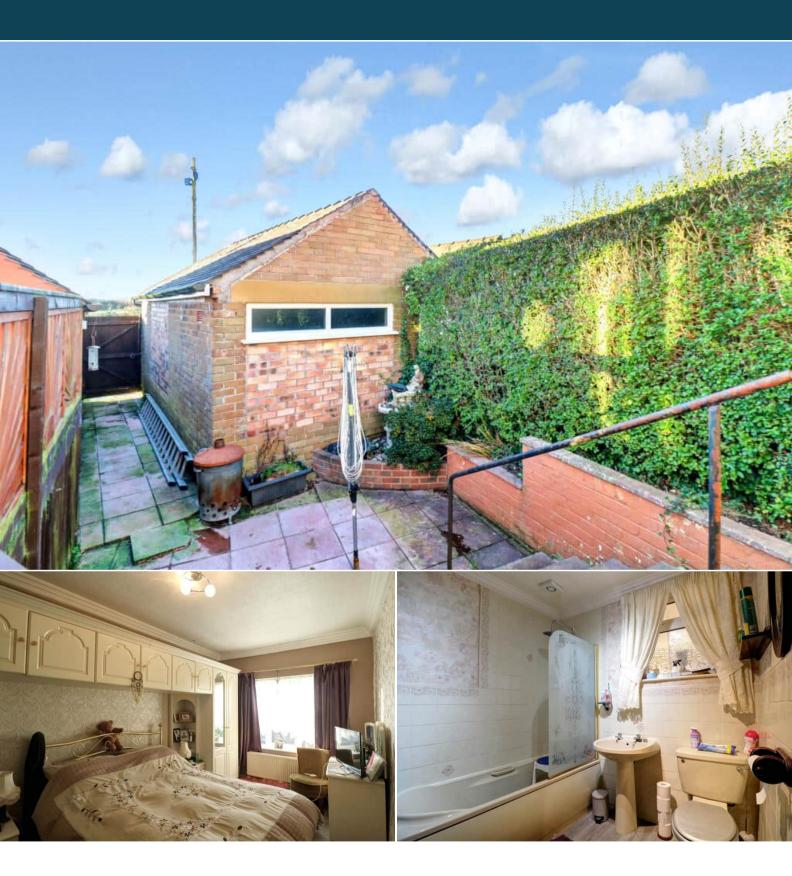

The interior of this well presented property comprises a spacious living room, fitted kitchen, 2 bedrooms, 2 bathrooms and an additional lounge/living area. The exterior boasts a decked garden area, perfect for enjoying the summer months.