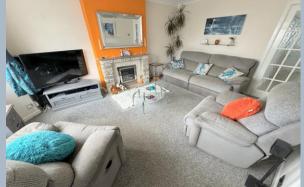

- Attractive, detached 3 bedroom chalet bungalow set on a level plot with very private rear gardens
- Double length carport and detached garage/workshop
- Refitted modern kitchen/dining room, in a range of white shaker style units with work tops over to include double oven, gas hob, extractor, fridge/freezer and washing machine. There is an archway leading to a dining area
- Double removal doors from the dining area into the lounge
- 2 ground floor bedrooms with family bathroom room
- Master bedroom having fully fitted mirrored fronted wardrobes, en suite cloak room and double doors out to the garden
- Further reception room leading to a single glazed conservatory (this has potential to be updated) and stairs off this room to the first floor bedroom
- Low maintenance rear garden which is extremely private and has a patio, rear deck and space for a garden shed
- Gas central hating and new boiler added in 2024
- Leaded light double glazed windows
- Laminate flooring throughout the entrance hall and bedroom