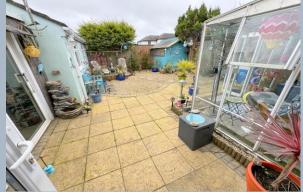

- Attractive, detached 3 bedroom chalet bungalow set on a level plot with very private rear gardens
- Double length carport and detached garage/workshop
- Refitted modern kitchen/dining room, in a range of white shaker style units with work tops over to include double oven, gas hob, extractor, fridge/freezer and washing machine. There is an archway leading to a dining area
- Double removal doors from the dining area into the lounge
- 2 ground floor bedrooms with family bathroom room
- Master bedroom having fully fitted mirrored fronted wardrobes, en suite cloak room and double doors out to the garden
- Further reception room leading to a single glazed conservatory (this has potential to be updated) and stairs off this room to the first floor bedroom
- Low maintenance rear garden which is extremely private and has a patio, rear deck and space for a garden shed
- Gas central hating and new boiler added in 2024
- Leaded light double glazed windows
- Laminate flooring throughout the entrance hall and bedroom