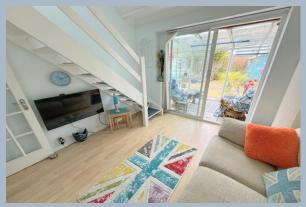

- Attractive, detached 3 bedroom chalet bungalow set on a level plot with very private rear gardens
- Double length carport and detached garage/workshop
- Refitted modern kitchen/dining room, in a range of white shaker style units with work tops over to include double oven, gas hob, extractor, fridge/freezer and washing machine. There is an archway leading to a dining area
- Double removal doors from the dining area into the lounge
- 2 ground floor bedrooms with family bathroom room
- Master bedroom having fully fitted mirrored fronted wardrobes, en suite cloak room and double doors out to the garden
- Further reception room leading to a single glazed conservatory (this has potential to be updated) and stairs off this room to the first floor bedroom
- Low maintenance rear garden which is extremely private and has a patio, rear deck and space for a garden shed
- Gas central hating and new boiler added in 2024
- Leaded light double glazed windows
- Laminate flooring throughout the entrance hall and bedroom