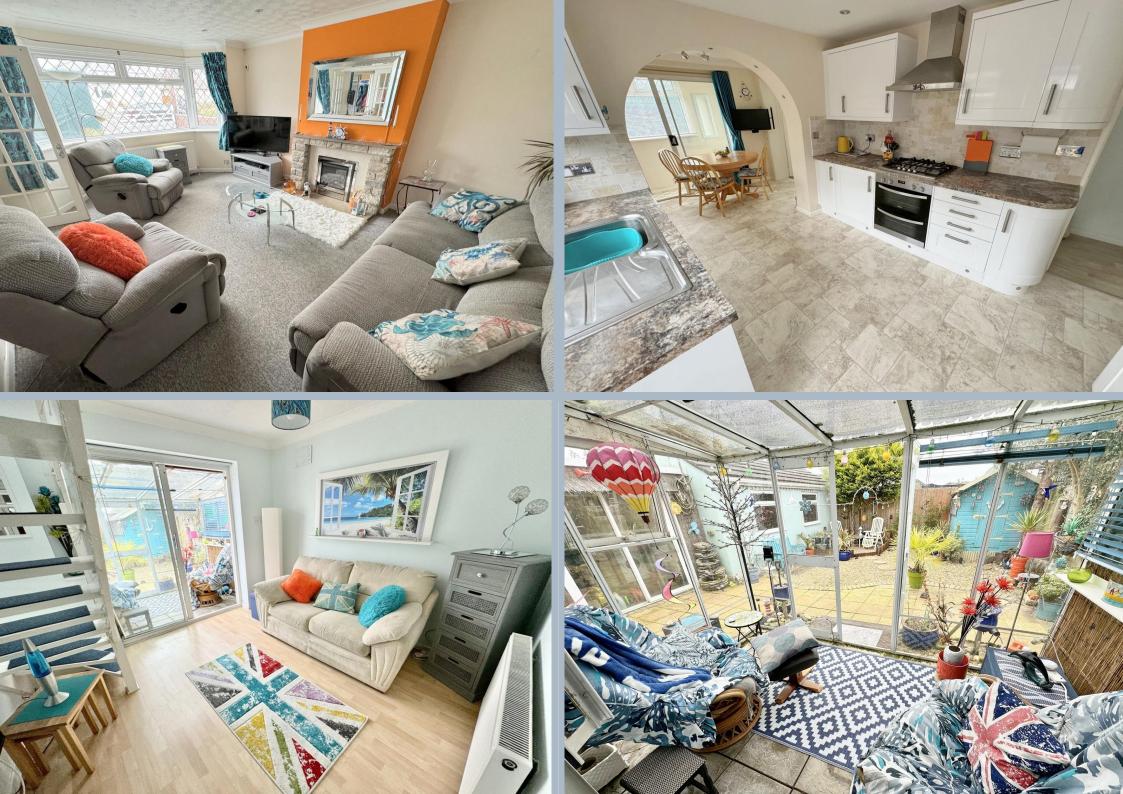

# Winspit Close, Hamworthy, Poole, Dorset, BH15 4HX FREEHOLD PRICE £425,000

An attractive detached 3 bedroom chalet bungalow with 2 reception rooms, kitchen/dining room, en suite w.c and family bathroom. Set at the end of a quiet cul de sac and offering excellent outdoor covered working space to include a garage/workshop, double length carport to one side and a further side covered area to the other. There is parking for 4 cars and presently the owners house their caravan on the front driveway. The property has been a loved family home and been updated over their occupation and a new layout designed to make the most of the space. Benefits include a new kitchen with integrated appliances, new front porch, modern bathroom, leaded light double glazing and this year a new boiler. The garden is low maintenance and extremely private.

- Attractive, detached 3 bedroom chalet bungalow set on a level plot with very private rear gardens
- Double length carport and detached garage/workshop
- Refitted modern kitchen/dining room, in a range of white shaker style units with work tops over to include double oven, gas hob, extractor, fridge/freezer and washing machine. There is an archway leading to a dining area
- Double removal doors from the dining area into the lounge
- 2 ground floor bedrooms with family bathroom room
- Master bedroom having fully fitted mirrored fronted wardrobes, en suite cloak room and double doors out to the garden
- Further reception room leading to a single glazed conservatory (this has potential to be updated) and stairs off this room to the first floor bedroom
- Low maintenance rear garden which is extremely private and has a patio, rear deck and space for a garden shed
- Gas central hating and new boiler added in 2024
- Leaded light double glazed windows
- Laminate flooring throughout the entrance hall and bedroom