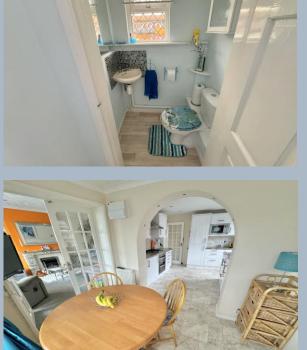

- Attractive, detached 3 bedroom chalet bungalow set on a level plot with very private rear gardens
- Double length carport and detached garage/workshop
- Refitted modern kitchen/dining room, in a range of white shaker style units with work tops over to include double oven, gas hob, extractor, fridge/freezer and washing machine. There is an archway leading to a dining area
- Double removal doors from the dining area into the lounge
- 2 ground floor bedrooms with family bathroom room
- Master bedroom having fully fitted mirrored fronted wardrobes, en suite cloak room and double doors out to the garden
- Further reception room leading to a single glazed conservatory (this has potential to be updated) and stairs off this room to the first floor bedroom
- Low maintenance rear garden which is extremely private and has a patio, rear deck and space for a garden shed
- Gas central hating and new boiler added in 2024
- Leaded light double glazed windows
- Laminate flooring throughout the entrance hall and bedroom