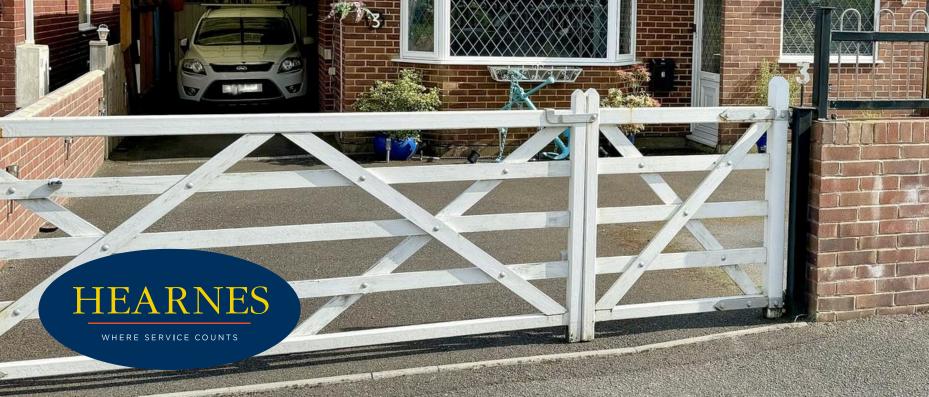

# Winspit Close, Hamworthy, Poole, Dorset, BH15 4HX FREEHOLD PRICE £425,000

An attractive detached 3 bedroom chalet bungalow with 2 reception rooms, kitchen/dining room, en suite w.c and family bathroom. Set at the end of a quiet cul de sac and offering excellent outdoor covered working space to include a garage/workshop, double length carport to one side and a further side covered area to the other. There is parking for 4 cars and presently the owners house their caravan on the front driveway. The property has been a loved family home and been updated over their occupation and a new layout designed to make the most of the space. Benefits include a new kitchen with integrated appliances, new front porch, modern bathroom, leaded light double glazing and this year a new boiler. The garden is low maintenance and extremely private.

- Attractive, detached 3 bedroom chalet bungalow set on a level plot with very private rear gardens
- Double length carport and detached garage/workshop
- Refitted modern kitchen/dining room, in a range of white shaker style units with work tops over to include double oven, gas hob, extractor, fridge/freezer and washing machine. There is an archway leading to a dining area
- Double removal doors from the dining area into the lounge
- 2 ground floor bedrooms with family bathroom room
- Master bedroom having fully fitted mirrored fronted wardrobes, en suite cloak room and double doors out to the garden
- Further reception room leading to a single glazed conservatory (this has potential to be updated) and stairs off this room to the first floor bedroom
- Low maintenance rear garden which is extremely private and has a patio, rear deck and space for a garden shed
- Gas central hating and new boiler added in 2024
- Leaded light double glazed windows
- Laminate flooring throughout the entrance hall and bedroom