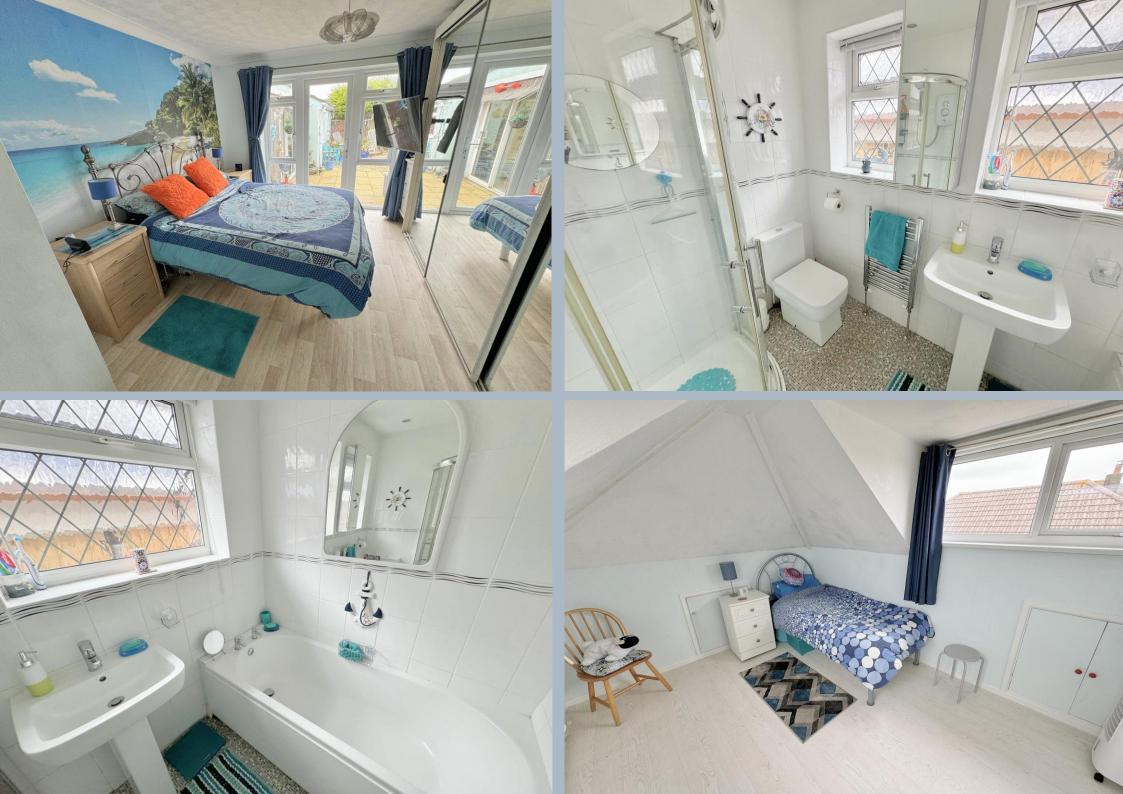

# Winspit Close, Hamworthy, Poole, Dorset, BH15 4HX FREEHOLD PRICE £425,000

An attractive detached 3 bedroom chalet bungalow with 2 reception rooms, kitchen/dining room, en suite w.c and family bathroom. Set at the end of a quiet cul de sac and offering excellent outdoor covered working space to include a garage/workshop, double length carport to one side and a further side covered area to the other. There is parking for 4 cars and presently the owners house their caravan on the front driveway. The property has been a loved family home and been updated over their occupation and a new layout designed to make the most of the space. Benefits include a new kitchen with integrated appliances, new front porch, modern bathroom, leaded light double glazing and this year a new boiler. The garden is low maintenance and extremely private.

- Attractive, detached 3 bedroom chalet bungalow set on a level plot with very private rear gardens
- Double length carport and detached garage/workshop
- Refitted modern kitchen/dining room, in a range of white shaker style units with work tops over to include double oven, gas hob, extractor, fridge/freezer and washing machine. There is an archway leading to a dining area
- Double removal doors from the dining area into the lounge
- 2 ground floor bedrooms with family bathroom room
- Master bedroom having fully fitted mirrored fronted wardrobes, en suite cloak room and double doors out to the garden
- Further reception room leading to a single glazed conservatory (this has potential to be updated) and stairs off this room to the first floor bedroom
- Low maintenance rear garden which is extremely private and has a patio, rear deck and space for a garden shed
- Gas central hating and new boiler added in 2024
- Leaded light double glazed windows
- Laminate flooring throughout the entrance hall and bedroom