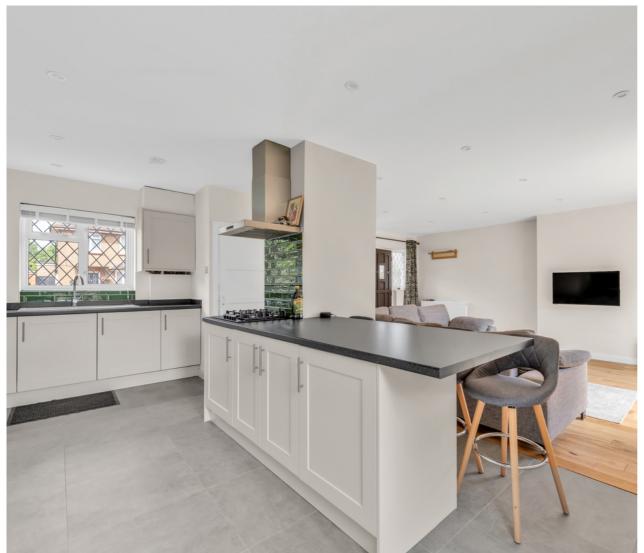

## 18 Arnold Road, Staines-upon-Thames, Surrey. TW18 1LX.

3 Bedroom Semi-Detached House - £560,000 Freehold

VERY WELL PRESENTED & HUGELY SPACIOUS THREE BEDROOM SEMI-DETACHED PROPERTY OFFERING GREAT SCOPE FOR EXTENSION (S.T.R.P.P), IDEALLY LOCATED FOR LOCAL SHOPS & SCHOOLS, TOWN CENTRE & MAINLINE TRAIN STATION. The property has been extensively updated by the current owner and benefits from a spacious lounge/diner, modern fitted kitchen/breakfast room with separate utility, downstairs W.C, three well proportioned bedrooms, modern white bathroom suite, off-street parking, garage and large secluded gardens to rear and side. Viewings Highly Recommended!