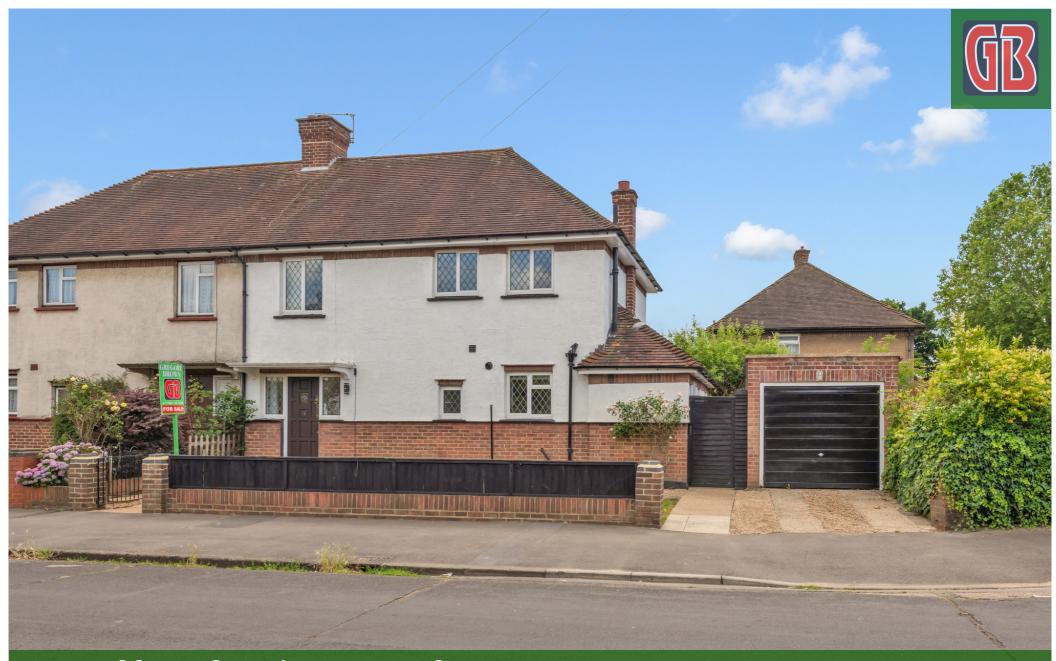

18 Arnold Road, Staines-upon-Thames, Surrey. TW18 1LX.

3 Bedroom Semi-Detached House - £560,000 Freehold

## 18 Arnold Road, Staines-upon-Thames, Surrey. TW18 1LX.

3 Bedroom Semi-Detached House - £560,000 Freehold

VERY WELL PRESENTED & HUGELY SPACIOUS THREE BEDROOM SEMI-DETACHED PROPERTY OFFERING GREAT SCOPE FOR EXTENSION (S.T.R.P.P), IDEALLY LOCATED FOR LOCAL SHOPS & SCHOOLS, TOWN CENTRE & MAINLINE TRAIN STATION. The property has been extensively updated by the current owner and benefits from a spacious lounge/diner, modern fitted kitchen/breakfast room with separate utility, downstairs W.C, three well proportioned bedrooms, modern white bathroom suite, off-street parking, garage and large secluded gardens to rear and side. Viewings Highly Recommended!