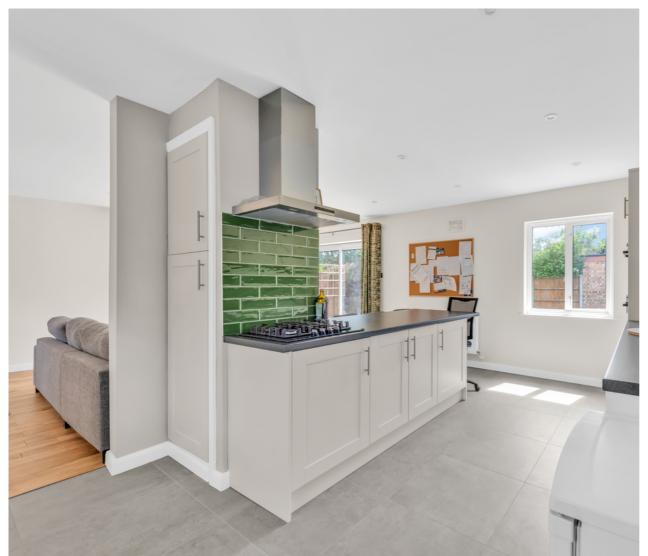

## 18 Arnold Road, Staines-upon-Thames, Surrey. TW18 1LX.

3 Bedroom Semi-Detached House - £560,000 Freehold

VERY WELL PRESENTED & HUGELY SPACIOUS THREE BEDROOM SEMI-DETACHED PROPERTY OFFERING GREAT SCOPE FOR EXTENSION (S.T.R.P.P), IDEALLY LOCATED FOR LOCAL SHOPS & SCHOOLS, TOWN CENTRE & MAINLINE TRAIN STATION. The property has been extensively updated by the current owner and benefits from a spacious lounge/diner, modern fitted kitchen/breakfast room with separate utility, downstairs W.C, three well proportioned bedrooms, modern white bathroom suite, off-street parking, garage and large secluded gardens to rear and side. Viewings Highly Recommended!

## **Key Features**

GREAT SCOPE FOR EXTENSION (S.T.R.P.P)
MODERN KITCHEN & BATHROOMS
OFF-STREET PARKING & GARAGE
SPACIOUS ROOMS
DOWNSTAIRS W.C.
VERY WELL PRESENTED

Ground Floor Approximate Floor Area 542 sq. ft. (50.4 sq. m.)