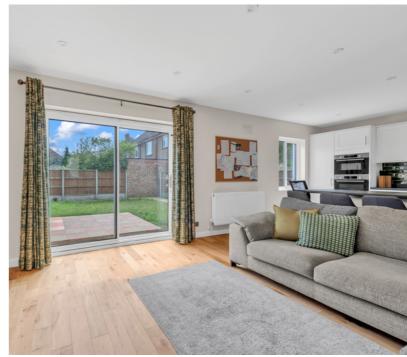

## 18 Arnold Road, Staines-upon-Thames, Surrey. TW18 1LX.

3 Bedroom Semi-Detached House - £560,000 Freehold

VERY WELL PRESENTED & HUGELY SPACIOUS THREE BEDROOM SEMI-DETACHED PROPERTY OFFERING GREAT SCOPE FOR EXTENSION (S.T.R.P.P), IDEALLY LOCATED FOR LOCAL SHOPS & SCHOOLS, TOWN CENTRE & MAINLINE TRAIN STATION. The property has been extensively updated by the current owner and benefits from a spacious lounge/diner, modern fitted kitchen/breakfast room with separate utility, downstairs W.C, three well proportioned bedrooms, modern white bathroom suite, off-street parking, garage and large secluded gardens to rear and side. Viewings Highly Recommended!