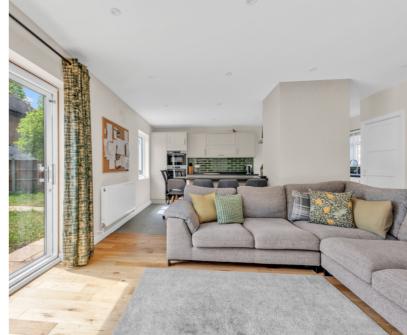

## 18 Arnold Road, Staines-upon-Thames, Surrey. TW18 1LX.

3 Bedroom Semi-Detached House - £560,000 Freehold

VERY WELL PRESENTED & HUGELY SPACIOUS THREE BEDROOM SEMI-DETACHED PROPERTY OFFERING GREAT SCOPE FOR EXTENSION (S.T.R.P.P), IDEALLY LOCATED FOR LOCAL SHOPS & SCHOOLS, TOWN CENTRE & MAINLINE TRAIN STATION. The property has been extensively updated by the current owner and benefits from a spacious lounge/diner, modern fitted kitchen/breakfast room with separate utility, downstairs W.C, three well proportioned bedrooms, modern white bathroom suite, off-street parking, garage and large secluded gardens to rear and side. Viewings Highly Recommended!