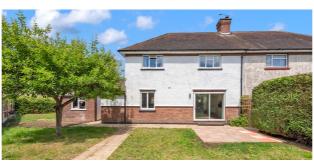

18 Arnold Road, Staines-upon-Thames, Surrey. TW18 1LX.

3 Bedroom Semi-Detached House - £560,000 Freehold

## 18 Arnold Road, Staines-upon-Thames, Surrey. TW18 1LX.

3 Bedroom Semi-Detached House - £560,000 Freehold

VERY WELL PRESENTED & HUGELY SPACIOUS THREE BEDROOM SEMI-DETACHED PROPERTY OFFERING GREAT SCOPE FOR EXTENSION (S.T.R.P.P), IDEALLY LOCATED FOR LOCAL SHOPS & SCHOOLS, TOWN CENTRE & MAINLINE TRAIN STATION. The property has been extensively updated by the current owner and benefits from a spacious lounge/diner, modern fitted kitchen/breakfast room with separate utility, downstairs W.C, three well proportioned bedrooms, modern white bathroom suite, off-street parking, garage and large secluded gardens to rear and side. Viewings Highly Recommended!