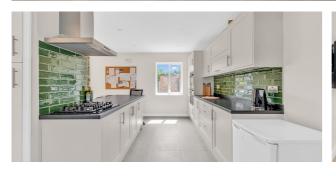

## 18 Arnold Road, Staines-upon-Thames, Surrey. TW18 1LX.

3 Bedroom Semi-Detached House - £560,000 Freehold

VERY WELL PRESENTED & HUGELY SPACIOUS THREE BEDROOM SEMI-DETACHED PROPERTY OFFERING GREAT SCOPE FOR EXTENSION (S.T.R.P.P), IDEALLY LOCATED FOR LOCAL SHOPS & SCHOOLS, TOWN CENTRE & MAINLINE TRAIN STATION. The property has been extensively updated by the current owner and benefits from a spacious lounge/diner, modern fitted kitchen/breakfast room with separate utility, downstairs W.C, three well proportioned bedrooms, modern white bathroom suite, off-street parking, garage and large secluded gardens to rear and side. Viewings Highly Recommended!