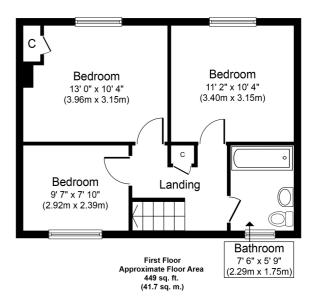

## **Key Features**

GREAT SCOPE FOR EXTENSION (S.T.R.P.P)
MODERN KITCHEN & BATHROOMS
OFF-STREET PARKING & GARAGE
SPACIOUS ROOMS
DOWNSTAIRS W.C.
VERY WELL PRESENTED

Ground Floor Approximate Floor Area 542 sq. ft. (50.4 sq. m.)

Whilst every attempt has been made to ensure the accuracy of the floor plan contained here, measurements of doors, windows, rooms and any other items are approximate and no responsibility is taken for any error, omission, or mis-statement. The measurements should not be reflied upon for valuation, transaction and/or funding purposes This plan is for illustrative purposes only and should be used as such by any prospective purchaser or tenant. The services, systems and appliances shown have not been tested and no guarantee as to their operability or efficiency can be given.