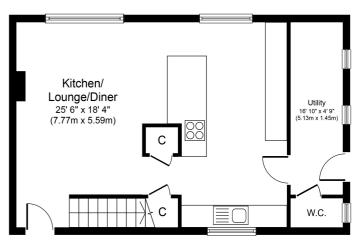

## **Key Features**

GREAT SCOPE FOR EXTENSION (S.T.R.P.P)
MODERN KITCHEN & BATHROOMS
OFF-STREET PARKING & GARAGE
SPACIOUS ROOMS
DOWNSTAIRS W.C.
VERY WELL PRESENTED

Ground Floor Approximate Floor Area 542 sq. ft. (50.4 sq. m.)

Whilst every attempt has been made to ensure the accuracy of the floor plan contained here, measurements of doors, windows, rooms and any other items are approximate and no responsibility is taken for any error, omission, or mis-statement. The measurements should not be reflied upon for valuation, transaction and/or funding purposes This plan is for illustrative purposes only and should be used as such by any prospective purchaser or tenant. The services, systems and appliances shown have not been tested and no guarantee as to their operability or efficiency can be given.